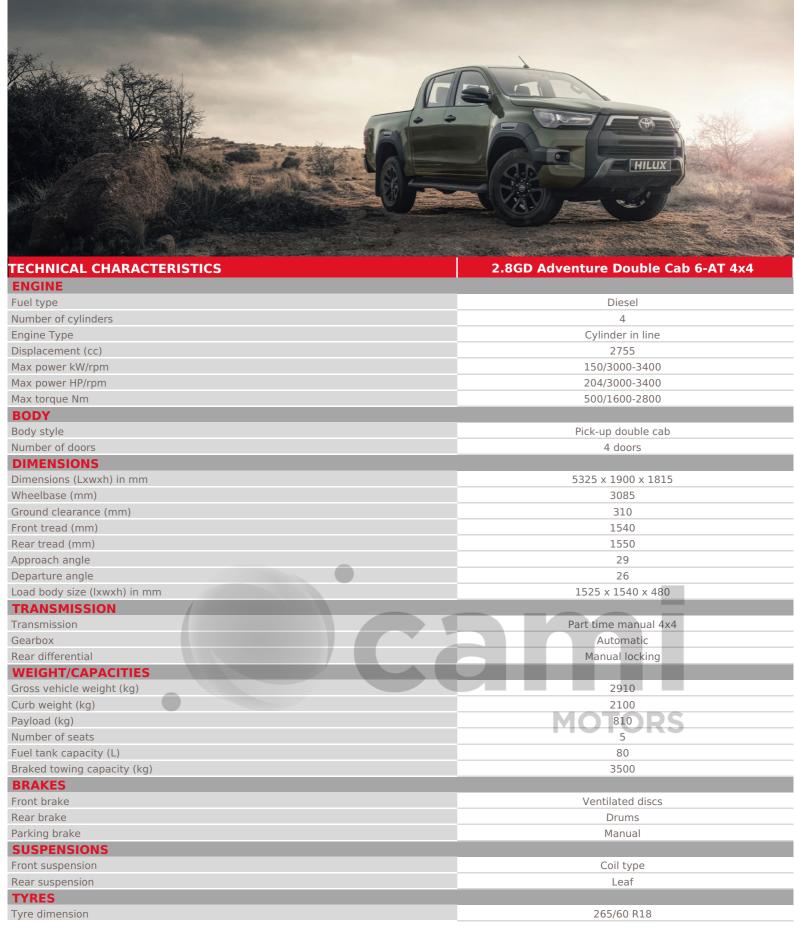

Electronic stability control

Eletronic Brakeforce distribution (EBD)

| EXTERIOR                           | 2.8GD Adventure Double Cab 6-AT 4x4                   |
|------------------------------------|-------------------------------------------------------|
| Wheels                             | Aluminium                                             |
| Bumper - Front&Rear                | Body colour                                           |
| Front grill                        | Body colour                                           |
| Door handles                       | Black                                                 |
| Door mirrors                       | Black                                                 |
| Folding side mirrors               | Electric                                              |
| Adjustable side mirrors            | Electric                                              |
| Mudguars                           | Front , Rear                                          |
| Footboard                          | Rear step , Side step                                 |
| INTERIOR & COMFORT                 | 2.8GD Adventure Double Cab 6-AT 4x4                   |
|                                    |                                                       |
| Touchscreen                        | 8"                                                    |
| Radio                              | Radio MP3                                             |
| Connections                        | USB , Bluetooth , Apple CarPlay , Android Auto        |
| Steering wheel audio control       | · · · · · · · · · · · · · · · · · · ·                 |
| Loud speakers                      | 6                                                     |
| Plug 12V                           | 2                                                     |
| Push & start system                |                                                       |
| Keyless entry system               |                                                       |
| Air conditionning                  | Automatic driver & passenger                          |
| Smart keys                         | MOTORS                                                |
| Central armrest                    | Front , Rear                                          |
| Cup holder(s)                      | Front , Rear                                          |
| Coolbox                            | <b>✓</b>                                              |
| Locking glove box                  | <b>✓</b>                                              |
| Power windows                      | Front , Rear                                          |
| Central door locking while driving | <b>✓</b>                                              |
| Central door locking               | Yes                                                   |
| Steering wheel                     | Leather                                               |
| Adjustable steering wheel          | Height and reach adjustable                           |
| Upholstery                         | Leather                                               |
| Front seats                        | 2                                                     |
| Power seats                        | Driver                                                |
| Driver seat                        | Height and reach adjustable                           |
| Power Steering                     | <b>✓</b>                                              |
| Car mat                            | <b>✓</b>                                              |
| Videocamera                        | Rear                                                  |
| Parking sensor                     | Front / Rear                                          |
| PASSIVE SAFETY                     | 2.8GD Adventure Double Cab 6-AT 4x4                   |
| Airbags                            | Driver , Passenger , Side & Curtains , Knees (driver) |
| Anti-theft alarm                   | ✓                                                     |
| Seatbelts - Front                  | 2 x 3 points                                          |
| Seatbelts - 2nd row                | 3 x 3 points                                          |
| Seatbelt pretentioner              | Front                                                 |
| Headrests                          | Front , Rear                                          |
| Spare wheel                        | Alloy                                                 |
| Number of spare wheels             | 1                                                     |
| Fire extinguisher                  | ✓                                                     |
| ACTIVE SAFETY                      | 2.8GD Adventure Double Cab 6-AT 4x4                   |
| Immobilizer                        | <b>~</b>                                              |
| Seatbelt warning                   | <b>~</b>                                              |
| Door unlock alert                  | <b>~</b>                                              |
| Headlamps                          | Full LED                                              |
| High position brake lamp           | <b>~</b>                                              |
| Fog lamps                          | Front                                                 |
|                                    |                                                       |