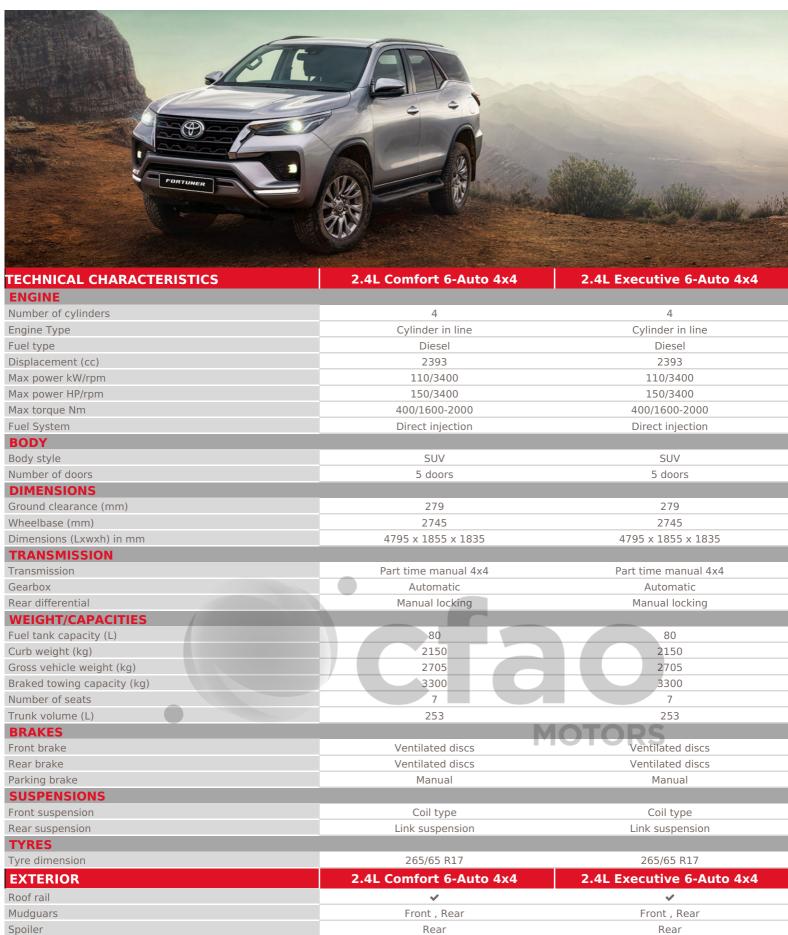

## FORTUNER

Headlamps

## FORTUNER

| IOIOIA                             |                                                   |                                                                     |
|------------------------------------|---------------------------------------------------|---------------------------------------------------------------------|
| Door handles                       | Chrome                                            | Chrome                                                              |
| Footboard                          | Side step                                         | Side step                                                           |
| Door mirrors                       | Body colour                                       | Body colour                                                         |
| Adjustable side mirrors            | Electric                                          | Electric                                                            |
| Folding side mirrors               | Electric                                          | Electric                                                            |
| Front grill                        | Black                                             | Black                                                               |
| Bumper - Front&Rear                | Body colour                                       | Body colour                                                         |
| Wheels                             | Aluminium                                         | Aluminium                                                           |
| INTERIOR & COMFORT                 | 2.4L Comfort 6-Auto 4x4                           | 2.4L Executive 6-Auto 4x4                                           |
| Touchscreen                        | 8"                                                | 8"                                                                  |
| Radio                              | Radio MP3                                         | Radio MP3                                                           |
| Connections                        | USB , Bluetooth , Apple CarPlay , Android<br>Auto | USB , Bluetooth , Apple CarPlay , Android<br>Auto                   |
| Steering wheel audio control       | · ·                                               | ✓                                                                   |
| Loud speakers                      | 6                                                 | 6                                                                   |
| Air conditionning                  | Automatic driver & passenger                      | Automatic driver & passenger                                        |
| Coolbox                            |                                                   | ~                                                                   |
| Central armrest                    | Front , Rear                                      | Front , Rear                                                        |
| Cup holder(s)                      | Front , Rear                                      | Front , Rear                                                        |
| Power windows                      | Front , Rear                                      | Front , Rear                                                        |
| Central door locking               | Yes                                               | Yes                                                                 |
| Sequential electric windows        | Front                                             | Front / Rear                                                        |
| Central door locking while driving | ·                                                 | ~                                                                   |
| Smart keys                         | -                                                 | ✓                                                                   |
| Push & start system                | -                                                 | ✓                                                                   |
| Keyless entry system               | -                                                 | ✓                                                                   |
| Steering wheel                     | Leather                                           | Leather                                                             |
| Adjustable steering wheel          | Height and reach adjustable                       | Electric height and reach adjustable                                |
| Paddle shift                       | <b>*</b>                                          | <b>Y</b>                                                            |
| Upholstery                         | Premium Fabric                                    | Leather                                                             |
| Driver seat                        | Height and reach adjustable                       | Height and reach adjustable                                         |
| Sport seats                        | <b>~</b>                                          | <b>~</b>                                                            |
| Power seats                        | -<br>F-14" 40/C0                                  | Driver & Passenger                                                  |
| 2nd row seats                      | Folding 40/60                                     | Folding 40/60                                                       |
| 3rd row seats                      | Folding                                           | Folding                                                             |
| Videocamera                        | Rear                                              | Rear                                                                |
| Gearshift & Brake lever            | Leather                                           | Leather                                                             |
| Power Steering                     | <b>✓</b>                                          | <b>✓</b>                                                            |
| PASSIVE SAFETY                     | 2.4L Comfort 6-Auto 4x4                           | 2.4L Executive 6-Auto 4x4                                           |
| Anti-theft alarm                   | <b>*</b>                                          | <b>✓</b>                                                            |
| Airbags                            | Driver , Passenger , Knees (driver)               | Driver , Passenger , Side & Curtains , Knees<br>(driver) , Curtains |
| Seatbelts - Front                  | 2 x 3 points                                      | 2 x 3 points                                                        |
| Seatbelts - 2nd row                | 3 x 3 points                                      | 3 x 3 points                                                        |
| Seatbelts - 3rd row                | 2 x 3 points                                      | 2 x 3 points                                                        |
| Seatbelt pretentioner              | Front                                             | Front                                                               |
| ISOFIX fixings                     | Rear                                              | Rear                                                                |
| Headrests                          | Front , 2nd row , 3rd row                         | Front , 2nd row , 3rd row                                           |
| Spare wheel                        | Alloy                                             | Alloy                                                               |
| Number of spare wheels             |                                                   | 1                                                                   |
| ACTIVE SAFETY                      | 2.4L Comfort 6-Auto 4x4                           | 2.4L Executive 6-Auto 4x4                                           |
| Trailer Sway Control (TSC)         | <b>~</b>                                          | <b>~</b>                                                            |
| Immobilizer                        | <b>*</b>                                          | <b>✓</b>                                                            |
| Seatbelt warning                   | <b>*</b>                                          | <b>✓</b>                                                            |
| Door unlock alert                  | <b>Y</b>                                          | <b>✓</b>                                                            |
| Side turn lamp                     | <b>Y</b>                                          | <b>✓</b>                                                            |
| High position brake lamp           | <b>Y</b>                                          | ✓ LED                                                               |