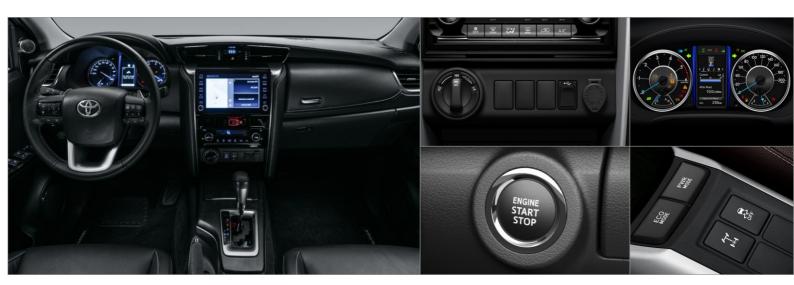

## FORTUNER

| IOIOIA                             |                                                   |                                                                     |
|------------------------------------|---------------------------------------------------|---------------------------------------------------------------------|
| Door handles                       | Chrome                                            | Chrome                                                              |
| Footboard                          | Side step                                         | Side step                                                           |
| Door mirrors                       | Body colour                                       | Body colour                                                         |
| Adjustable side mirrors            | Electric                                          | Electric                                                            |
| Folding side mirrors               | Electric                                          | Electric                                                            |
| Front grill                        | Black                                             | Black                                                               |
| Bumper - Front&Rear                | Body colour                                       | Body colour                                                         |
| Wheels                             | Aluminium                                         | Aluminium                                                           |
| INTERIOR & COMFORT                 | 2.4L Comfort 6-Auto 4x4                           | 2.4L Executive 6-Auto 4x4                                           |
| Touchscreen                        | 8"                                                | 8"                                                                  |
| Radio                              | Radio MP3                                         | Radio MP3                                                           |
| Connections                        | USB , Bluetooth , Apple CarPlay , Android<br>Auto | USB , Bluetooth , Apple CarPlay , Android<br>Auto                   |
| Steering wheel audio control       | · ·                                               | ✓                                                                   |
| Loud speakers                      | 6                                                 | 6                                                                   |
| Air conditionning                  | Automatic driver & passenger                      | Automatic driver & passenger                                        |
| Coolbox                            |                                                   | ~                                                                   |
| Central armrest                    | Front , Rear                                      | Front , Rear                                                        |
| Cup holder(s)                      | Front , Rear                                      | Front , Rear                                                        |
| Power windows                      | Front , Rear                                      | Front , Rear                                                        |
| Central door locking               | Yes                                               | Yes                                                                 |
| Sequential electric windows        | Front                                             | Front / Rear                                                        |
| Central door locking while driving | ·                                                 | ~                                                                   |
| Smart keys                         | -                                                 | ✓                                                                   |
| Push & start system                | -                                                 | ✓                                                                   |
| Keyless entry system               | -                                                 | ✓                                                                   |
| Steering wheel                     | Leather                                           | Leather                                                             |
| Adjustable steering wheel          | Height and reach adjustable                       | Electric height and reach adjustable                                |
| Paddle shift                       | <b>*</b>                                          | <b>Y</b>                                                            |
| Upholstery                         | Premium Fabric                                    | Leather                                                             |
| Driver seat                        | Height and reach adjustable                       | Height and reach adjustable                                         |
| Sport seats                        | <b>~</b>                                          | <b>~</b>                                                            |
| Power seats                        | -<br>F-14" 40/C0                                  | Driver & Passenger                                                  |
| 2nd row seats                      | Folding 40/60                                     | Folding 40/60                                                       |
| 3rd row seats                      | Folding                                           | Folding                                                             |
| Videocamera                        | Rear                                              | Rear                                                                |
| Gearshift & Brake lever            | Leather                                           | Leather                                                             |
| Power Steering                     | <b>✓</b>                                          | <b>✓</b>                                                            |
| PASSIVE SAFETY                     | 2.4L Comfort 6-Auto 4x4                           | 2.4L Executive 6-Auto 4x4                                           |
| Anti-theft alarm                   | <b>*</b>                                          | <b>✓</b>                                                            |
| Airbags                            | Driver , Passenger , Knees (driver)               | Driver , Passenger , Side & Curtains , Knees<br>(driver) , Curtains |
| Seatbelts - Front                  | 2 x 3 points                                      | 2 x 3 points                                                        |
| Seatbelts - 2nd row                | 3 x 3 points                                      | 3 x 3 points                                                        |
| Seatbelts - 3rd row                | 2 x 3 points                                      | 2 x 3 points                                                        |
| Seatbelt pretentioner              | Front                                             | Front                                                               |
| ISOFIX fixings                     | Rear                                              | Rear                                                                |
| Headrests                          | Front , 2nd row , 3rd row                         | Front , 2nd row , 3rd row                                           |
| Spare wheel                        | Alloy                                             | Alloy                                                               |
| Number of spare wheels             |                                                   | 1                                                                   |
| ACTIVE SAFETY                      | 2.4L Comfort 6-Auto 4x4                           | 2.4L Executive 6-Auto 4x4                                           |
| Trailer Sway Control (TSC)         | <b>~</b>                                          | <b>~</b>                                                            |
| Immobilizer                        | <b>*</b>                                          | <b>✓</b>                                                            |
| Seatbelt warning                   | <b>*</b>                                          | <b>✓</b>                                                            |
| Door unlock alert                  | <b>Y</b>                                          | <b>✓</b>                                                            |
| Side turn lamp                     | <b>Y</b>                                          | <b>✓</b>                                                            |
| High position brake lamp           | <b>Y</b>                                          | ✓ LED                                                               |