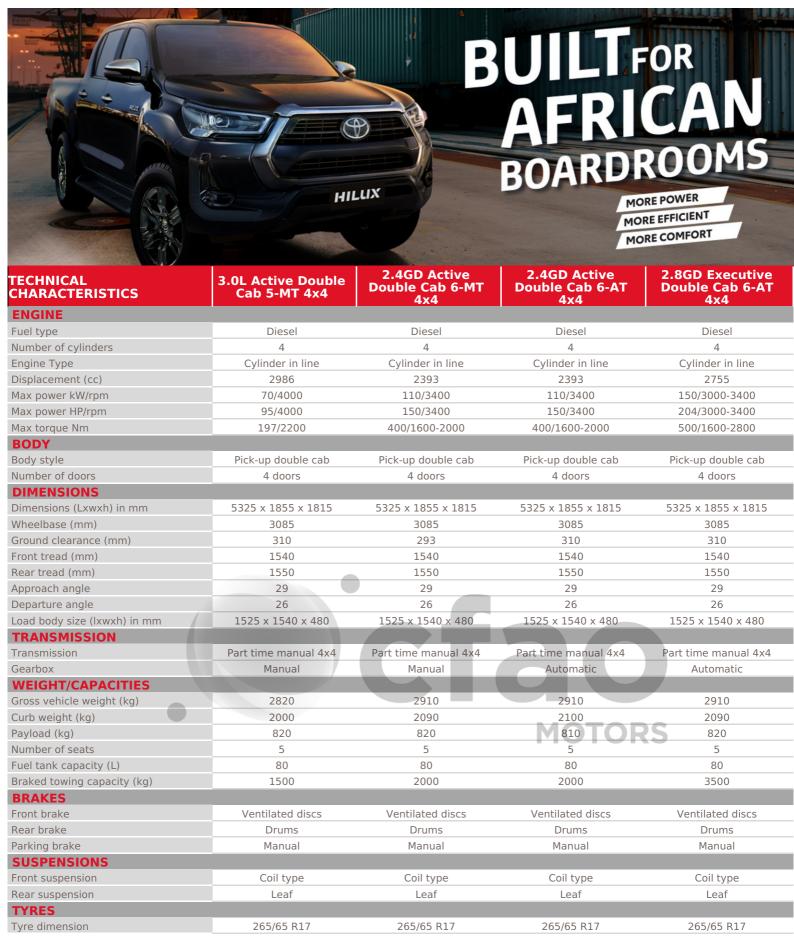

| EXTERIOR                           | 3.0L Active Double<br>Cab 5-MT 4x4                | 2.4GD Active<br>Double Cab 6-MT<br>4x4            | 2.4GD Active<br>Double Cab 6-AT<br>4x4            | 2.8GD Executive<br>Double Cab 6-AT<br>4x4                |
|------------------------------------|---------------------------------------------------|---------------------------------------------------|---------------------------------------------------|----------------------------------------------------------|
| Wheels                             | Aluminium                                         | Aluminium                                         | Aluminium                                         | Aluminium                                                |
| Bumper - Front&Rear                | Body colour                                       | Body colour                                       | Body colour                                       | Body colour                                              |
| Front grill                        | Body colour                                       | Body colour                                       | Body colour                                       | Chrome                                                   |
| Door handles                       | Chrome                                            | Chrome                                            | Chrome                                            | Chrome                                                   |
| Door mirrors                       | Chrome                                            | Chrome                                            | Chrome                                            | Chrome                                                   |
| Folding side mirrors               | Electric                                          | Electric                                          | Electric                                          | Electric                                                 |
| Adjustable side mirrors            | Electric                                          | Electric                                          | Electric                                          | Electric                                                 |
| Mudguars                           | Front , Rear                                      | Front , Rear                                      | Front , Rear                                      | Front , Rear                                             |
| Footboard                          | Rear step , Side step                                    |
| INTERIOR & COMFORT                 | 3.0L Active Double<br>Cab 5-MT 4x4                | 2.4GD Active<br>Double Cab 6-MT<br>4x4            | 2.4GD Active<br>Double Cab 6-AT<br>4x4            | 2.8GD Executive<br>Double Cab 6-AT<br>4x4                |
| Touchscreen                        | 8"                                                | 8"                                                | 8"                                                | 8"                                                       |
| Radio                              | Radio MP3                                         | Radio MP3                                         | Radio MP3                                         | Radio MP3                                                |
| Connections                        | USB , Bluetooth , Apple<br>CarPlay , Android Auto | USB , Bluetooth , Apple<br>CarPlay , Android Auto | USB , Bluetooth , Apple<br>CarPlay , Android Auto | USB , Bluetooth , Apple<br>CarPlay , Android Auto        |
| Steering wheel audio control       | <b>~</b>                                          | V                                                 | V                                                 | ~                                                        |
| Loud speakers                      | 6                                                 | 4                                                 | 4                                                 | 6                                                        |
| Plug 12V                           | 1                                                 | 1                                                 | 1                                                 | 2                                                        |
| Air conditionning                  | Manual                                            | Manual                                            | Manual                                            | Automatic driver & passenger                             |
| Central armrest                    | Front                                             | Front                                             | Front                                             | Front , Rear                                             |
| Coolbox                            | -                                                 | -                                                 | -                                                 | <b>~</b>                                                 |
| Cup holder(s)                      | Front                                             | Front                                             | Front                                             | Front , Rear                                             |
| Power windows                      | Front , Rear                                      | Front , Rear                                      | Front , Rear                                      | Front , Rear                                             |
| Central door locking               | Yes                                               | Yes                                               | Yes                                               | Yes                                                      |
| Central door locking while driving | -                                                 | -                                                 | ✓                                                 | <b>~</b>                                                 |
| Smart keys                         | -                                                 | -                                                 | -                                                 | <b>~</b>                                                 |
| Push & start system                | -                                                 | -                                                 | -                                                 | <b>~</b>                                                 |
| Keyless entry system               | -                                                 | -                                                 | -                                                 | <b>~</b>                                                 |
| Steering wheel                     | Urethane                                          | Urethane                                          | Urethane                                          | Leather                                                  |
| Adjustable steering wheel          | Height and reach adjustable                       | Height and reach adjustable                       | Height and reach<br>adjustable                    | Height and reach<br>adjustable                           |
| Upholstery                         | Fabric                                            | Fabric                                            | Fabric                                            | Leather                                                  |
| Front seats                        | 2                                                 | 2                                                 | 2                                                 | 2                                                        |
| Driver seat                        | Reach adjustable                                  | Reach adjustable                                  | Reach adjustable                                  | Height and reach<br>adjustable                           |
| Power seats                        | -                                                 | -                                                 | -                                                 | Driver                                                   |
| Power Steering                     | ✓                                                 | ✓                                                 | ✓                                                 | ✓                                                        |
| Videocamera                        | -                                                 | -                                                 | -                                                 | Rear                                                     |
| Parking sensor                     |                                                   | -                                                 | -                                                 | Front / Rear                                             |
| Car mat                            | <b>~</b>                                          | ✓                                                 | <b>~</b>                                          | <b>Y</b>                                                 |
| Gearshift & Brake lever            | Urethane                                          | Urethane                                          | Urethane                                          | Leather                                                  |
| PASSIVE SAFETY                     | 3.0L Active Double<br>Cab 5-MT 4x4                | 2.4GD Active<br>Double Cab 6-MT<br>4x4            | 2.4GD Active<br>Double Cab 6-AT<br>4x4            | 2.8GD Executive<br>Double Cab 6-AT<br>4x4                |
| Airbags                            | Driver , Passenger , Knees<br>(driver)            | Driver , Passenger , Knees<br>(driver)            | Driver , Passenger , Knees<br>(driver)            | Driver , Passenger , Side &<br>Curtains , Knees (driver) |
| Anti-theft alarm                   | <b>✓</b>                                          | ✓                                                 | ✓                                                 | <b>~</b>                                                 |
| Seatbelts - Front                  | 2 x 3 points                                             |
| Seatbelts - 2nd row                | 3 x 3 points                                             |
| Seatbelt pretentioner              | Front                                             | Front                                             | Front                                             | Front                                                    |
| Headrests                          | Front , Rear                                      | Front , Rear                                      | Front , Rear                                      | Front , Rear                                             |
| Spare wheel                        | Alloy                                             | Alloy                                             | Alloy                                             | Alloy                                                    |
| Number of spare wheels             | 1                                                 | 1                                                 | 1                                                 | 1                                                        |
| Fire extinguisher                  | ✓                                                 | ✓                                                 | ✓                                                 | ✓                                                        |
| ACTIVE SAFETY                      | 3.0L Active Double<br>Cab 5-MT 4x4                | 2.4GD Active<br>Double Cab 6-MT<br>4x4            | 2.4GD Active<br>Double Cab 6-AT<br>4x4            | 2.8GD Executive<br>Double Cab 6-AT<br>4x4                |

| Immobilizer                             | ✓       | ✓       | ✓        | ✓        |
|-----------------------------------------|---------|---------|----------|----------|
| Seatbelt warning                        | ✓       | ✓       | ✓        | ✓        |
| Door unlock alert                       | ✓       | ✓       | ✓        | ✓        |
| Headlamps                               | Halogen | Halogen | Halogen  | Full LED |
| High position brake lamp                | ✓       | ✓       | ✓        | ✓        |
| Fog lamps                               | -       | Front   | Front    | Front    |
| Side turn lamp                          | ✓       | ✓       | ✓        | ✓        |
| ABS                                     | ✓       | ✓       | ✓        | ✓        |
| Electronic stability control            | -       | VSC     | VSC      | VSC      |
| Eletronic Brakeforce distribution (EBD) | ✓       | ✓       | ✓        | ✓        |
| Emergency warning triangle              | ✓       | ✓       | ✓        | ✓        |
| Hill-start assist control               | -       | ✓       | ✓        | ✓        |
| Cruise control                          | -       | -       | -        | ✓        |
| Trailer Sway Control (TSC)              | -       | ✓       | <b>✓</b> | ✓        |