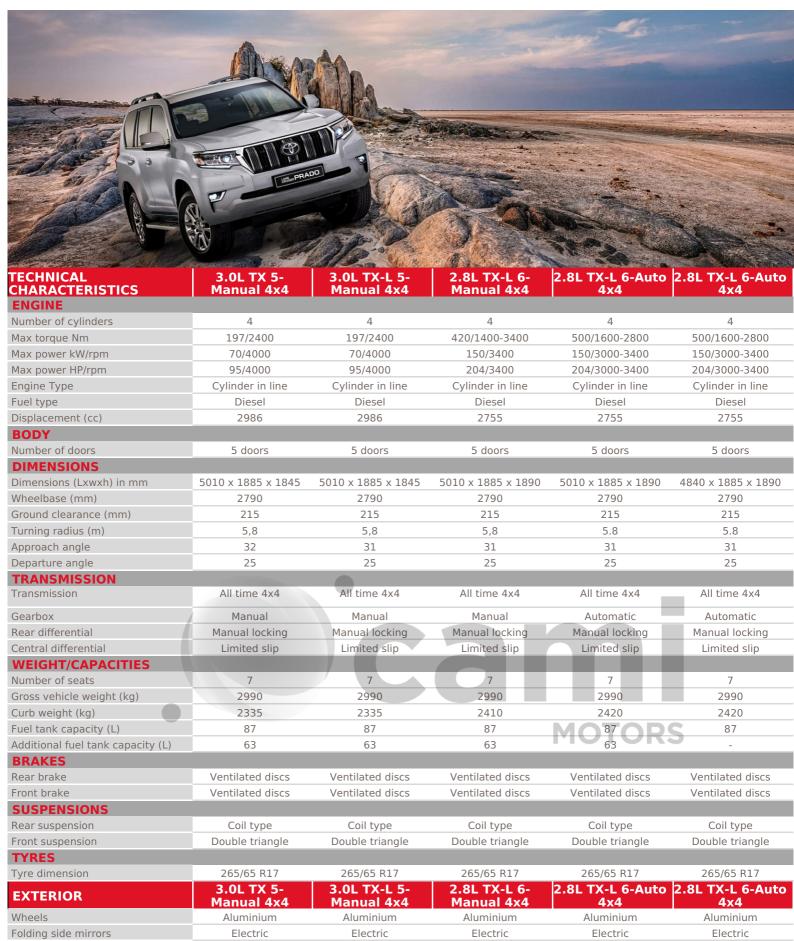

## LAND CRUISER PRADO

## CRUISER PRADO

| Adjustable side mirrors       | Electric                       | Electric                                | Electric                                             | Electric                                             | Electric                                             |
|-------------------------------|--------------------------------|-----------------------------------------|------------------------------------------------------|------------------------------------------------------|------------------------------------------------------|
| Bumper - Front&Rear           | Body colour                    | Body colour                             | Body colour                                          | Body colour                                          | Body colour                                          |
| Front grill                   | Black                          | Chrome                                  | Chrome                                               | Chrome                                               | Chrome                                               |
| Spoiler                       | Rear                           | Rear                                    | Rear                                                 | Rear                                                 | Rear                                                 |
| Roof rail                     | -                              | ✓                                       | ✓                                                    | ✓                                                    | ✓                                                    |
| Footboard                     | -                              | Side step                               | Side step                                            | Side step                                            | Side step                                            |
| <b>INTERIOR &amp; COMFORT</b> | 3.0L TX 5-                     | 3.0L TX-L 5-                            | 2.8L TX-L 6-                                         | 2.8L TX-L 6-Auto<br>4x4                              | 2.8L TX-L 6-Auto                                     |
| Upholstery                    | Manual 4x4 Fabric              | Manual 4x4 Fabric                       | Manual 4x4 Fabric                                    | Fabric                                               | 4x4<br>Fabric                                        |
| 2nd row seats                 | Folding 40/60                  | Folding 40/60                           | Folding 40/60                                        | Folding 40/60                                        | Folding 40/60                                        |
| 3rd row seats                 | Folding                        | Folding                                 | Folding                                              | Folding                                              | Folding                                              |
|                               | Height and reach               | Height and reach                        | Height and reach                                     | Height and reach                                     | Height and reach                                     |
| Driver seat                   | adjustable                     | adjustable                              | adjustable                                           | adjustable                                           | adjustable                                           |
| Lumbar support                | <b>~</b>                       | ~                                       | <b>~</b>                                             | <b>~</b>                                             | ~                                                    |
| Power Steering                | ✓ ✓                            | V III i i i i i i i i i i i i i i i i i | <b>✓</b>                                             | <b>✓</b>                                             | <b>✓</b>                                             |
| Adjustable steering wheel     | Height and reach adjustable    | Height and reach adjustable             | Height and reach adjustable                          | Height and reach adjustable                          | Height and reach adjustable                          |
| Steering wheel                | Urethane                       | Leather                                 | Leather                                              | Leather                                              | Leather                                              |
| Steering wheel audio control  | ~                              |                                         | <b>~</b>                                             | <b>~</b>                                             | <b>✓</b>                                             |
| Radio                         | Radio CD / MP3                 | Radio CD / MP3                          | Radio MP3                                            | Radio MP3                                            | Radio MP3                                            |
| Touchscreen                   |                                | -                                       | 8" and more                                          | 8" and more                                          | 8" and more                                          |
| Loud speakers                 | 6                              | 6                                       | 9                                                    | MOTOP                                                | 9                                                    |
| Connections                   | Bluetooth , USB , Aux          | Bluetooth , USB , Aux                   | Bluetooth , USB ,<br>Apple CarPlay ,<br>Android Auto | USB , Bluetooth ,<br>Apple CarPlay ,<br>Android Auto | USB , Bluetooth ,<br>Apple CarPlay ,<br>Android Auto |
| Plug 12V                      | -                              | 2                                       | 2                                                    | 2                                                    | 2                                                    |
| Locking glove box             | ✓                              | ✓                                       | <b>~</b>                                             | <b>~</b>                                             | ✓                                                    |
| Central armrest               | Front , Rear                   | Front , Rear                            | Front , Rear                                         | Front , Rear                                         | Front , Rear                                         |
| Air conditionning             | Manual                         | Manual                                  | Automatic                                            | Automatic driver & passenger                         | Automatic driver & passenger                         |
| Power windows                 | Rear , Front                   | Rear , Front                            | Rear , Front                                         | Rear , Front                                         | Rear , Front                                         |
| Gearshift & Brake lever       | Urethane                       | Leather                                 | Leather                                              | Leather                                              | Leather                                              |
| Smart keys                    | -                              | -                                       | <b>~</b>                                             | <b>~</b>                                             | ✓                                                    |
| Push & start system           | -                              | -                                       | <b>~</b>                                             | <b>~</b>                                             | <b>✓</b>                                             |
| Central door locking          | Yes                            | Yes                                     | Yes                                                  | Yes                                                  | Yes                                                  |
| Keyless entry system          | -                              | -                                       | -                                                    | <b>~</b>                                             | <b>✓</b>                                             |
| Videocamera                   | -                              | -                                       | Rear                                                 | Rear                                                 | Rear                                                 |
| Handsfree kit                 | - 2 OL TV F                    | 2 OL TV L E                             | 2 01 TV I 6                                          | 2 OL TV L C Auto                                     | 2.8L TX-L 6-Auto                                     |
| PASSIVE SAFETY                | 3.0L TX 5-<br>Manual 4x4       | 3.0L TX-L 5-<br>Manual 4x4              | 2.8L TX-L 6-<br>Manual 4x4                           | 4x4                                                  | 4x4                                                  |
| Airbags                       | Passenger , Driver             | Passenger , Driver                      | Passenger , Driver                                   | Passenger , Driver                                   | Passenger , Driver                                   |
| Seatbelts - Front             | 2 x 3 points + 1 x 2<br>points | 2 x 3 points                            | 2 x 3 points                                         | 2 x 3 points                                         | 2 x 3 points                                         |
| Seatbelts - 2nd row           | 3 x 3 points                   | 3 x 3 points                            | 3 x 3 points                                         | 3 x 3 points                                         | 3 x 3 points                                         |
| Seatbelts - 3rd row           | 3 x 3 points                   | 2 x 3 points                            | 2 x 3 points                                         | 2 x 3 points                                         | 2 x 3 points                                         |
| Headrests                     | Rear , Front , 2nd row         | Front , 2nd row , 3rd<br>row            | Front , 2nd row , 3rd row                            | Front , 2nd row , 3rd<br>row                         | Front , 2nd row , 3rd<br>row                         |
| Fire extinguisher             | ✓                              | ✓                                       | ✓                                                    | ✓                                                    | ✓                                                    |
| Spare wheel                   | Alloy                          | Alloy                                   | Alloy                                                | Alloy                                                | Alloy                                                |
| Number of spare wheels        | 1                              | 1                                       | 1                                                    | 1                                                    | 1                                                    |
| Spare Wheel Location          | Back Door                      | Back Door                               | Back Door                                            | Back Door                                            | Under the Vehicle                                    |
| ACTIVE SAFETY                 | 3.0L TX 5-<br>Manual 4x4       | 3.0L TX-L 5-<br>Manual 4x4              | 2.8L TX-L 6-<br>Manual 4x4                           | 2.8L TX-L 6-Auto<br>4x4                              | 2.8L TX-L 6-Auto<br>4x4                              |
| Immobilizer                   | ~                              | ✓                                       | <b>~</b>                                             | <b>~</b>                                             | ✓                                                    |
| Seatbelt warning              | ~                              | ✓                                       | <b>~</b>                                             | <b>~</b>                                             | ✓                                                    |
| Headlamps                     | Halogen                        | Halogen                                 | Halogen                                              | Halogen                                              | Halogen                                              |
| High position brake lamp      | ✓                              | ✓                                       | ✓                                                    | ✓                                                    | ✓                                                    |
| Fog lamps                     | -                              | -                                       | -                                                    | Front                                                | Front                                                |
| Electronic stability control  | -                              | -                                       | VSC                                                  | VSC                                                  | VSC                                                  |
| Hill-start assist control     | -                              | -                                       | -                                                    | ✓                                                    | ✓                                                    |
| Downhill assist control       |                                |                                         |                                                      | <b>~</b>                                             | ✓                                                    |

## CRUISER PRADO

| ABS                        | <b>✓</b>     | <b>~</b>     | ~            | <b>~</b>     | ✓            |
|----------------------------|--------------|--------------|--------------|--------------|--------------|
| Trailer Sway Control (TSC) | -            | -            | ✓            | ✓            | ✓            |
| Demister                   | Rear windows |