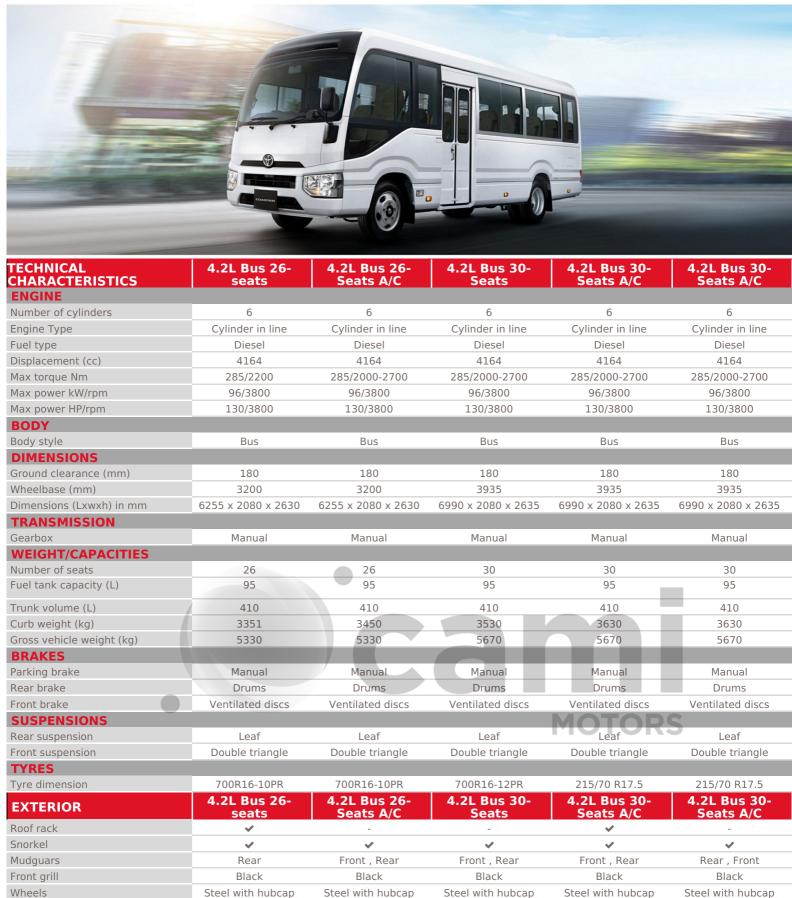

Bumper - Front&Rear

## COASTER





Body colour

Body colour

Body colour

Body colour

Body colour



## COASTER

| INTERIOR & COMFORT         | 4.2L Bus 26-<br>seats       | 4.2L Bus 26-<br>Seats A/C   | 4.2L Bus 30-<br>Seats       | 4.2L Bus 30-<br>Seats A/C             | 4.2L Bus 30-<br>Seats A/C      |
|----------------------------|-----------------------------|-----------------------------|-----------------------------|---------------------------------------|--------------------------------|
| Radio                      | Radio CD / MP3                        | Radio CD / MP3                 |
| Connections                | USB , Aux                   | USB , Aux                   | USB , Aux                   | USB , Aux                             | USB , Aux                      |
| Loud speakers              |