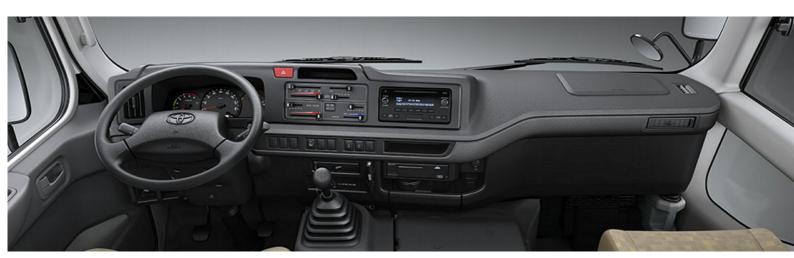

## COASTER

| INTERIOR & COMFORT         | 4.2L Bus 26-<br>seats       | 4.2L Bus 26-<br>Seats A/C   | 4.2L Bus 30-<br>Seats       | 4.2L Bus 30-<br>Seats A/C             | 4.2L Bus 30-<br>Seats A/C      |
|----------------------------|-----------------------------|-----------------------------|-----------------------------|---------------------------------------|--------------------------------|
| Radio                      | Radio CD / MP3                        | Radio CD / MP3                 |
| Connections                | USB , Aux                   | USB , Aux                   | USB , Aux                   | USB , Aux                             | USB , Aux                      |
| Loud speakers              | 4                           | 4                           | 4                           | 4                                     | 4                              |
| Air conditionning          | -                           | Manual                      | -                           | Manual                                | Manual                         |
| Cup holder(s)              | Front                       | Front                       | Front                       | Front                                 | Front                          |
| Steering wheel             | Urethane                    | Urethane                    | Urethane                    | Urethane                              | Urethane                       |
| Plug 12V                   | 1                           | 1                           | 1                           | 1                                     | 1                              |
| Front seats                | 3                           | 3                           | 3                           | 3                                     | 3                              |
| Driver seat                | Reach adjustable            | Reach adjustable            | Reach adjustable            | Reach adjustable                      | Reach adjustable               |
| Upholstery                 | Fabric                      | Fabric                      | Fabric                      | Fabric                                | Fabric                         |
| Luggage compartment        | <b>~</b>                    | ~                           | ✓                           | ✓                                     | ✓                              |
| Room lamps                 | <b>✓</b>                    | ~                           | ✓                           | ✓                                     | <b>✓</b>                       |
| Gearshift & Brake lever    | Urethane                    | Urethane                    | Urethane                    | Urethane                              | Urethane                       |
| PASSIVE SAFETY             | 4.2L Bus 26-<br>seats       | 4.2L Bus 26-<br>Seats A/C   | 4.2L Bus 30-<br>Seats       | 4.2L Bus 30-<br>Seats A/C             | 4.2L Bus 30-<br>Seats A/C      |
| Airbags                    | -                           | Driver                      | -                           | Driver                                | Driver                         |
| Seatbelts - Front          | 2 x 3 points + 1 x 2 points | 2 x 3 points + 1 x 2 points | 2 x 3 points + 1 x 2 points | 2 x 3 points + 1 x 2 points           | 2 x 3 points + 1 x 2<br>points |
| Seatbelts - 2nd row        | 2 points                    | 2 points                    | 2 points                    | 2 points                              | 2 points                       |
| Seatbelts - 3rd row        | 2 points                    | 2 points                    | 2 points                    | 2 points                              | 2 points                       |
| Fire extinguisher          | ✓                           | ✓                           | ✓                           | · · · · · · · · · · · · · · · · · · · | ~                              |
| Headrests                  | Front                       | Front                       | Front                       | Front                                 | Front                          |
| Number of spare wheels     | 1                           | 1                           | 1                           | 1                                     | 1                              |
| ACTIVE SAFETY              | 4.2L Bus 26-<br>seats       | 4.2L Bus 26-<br>Seats A/C   | 4.2L Bus 30-<br>Seats       | 4.2L Bus 30-<br>Seats A/C             | 4.2L Bus 30-<br>Seats A/C      |
| Headlamps                  | Halogen                     | Halogen                     | Halogen                     | Halogen                               | Halogen                        |
| High position brake lamp   | <b>✓</b>                    | ✓                           | -                           | ✓                                     | ✓                              |
| ABS                        | -                           | -                           | -                           | ✓                                     | ✓                              |
| Emergency warning triangle | -                           | ✓                           | <b>~</b>                    | <b>~</b>                              | ✓                              |
| Demister                   | Rear windows                | Rear windows                | Rear windows                | Rear windows                          | Rear windows                   |