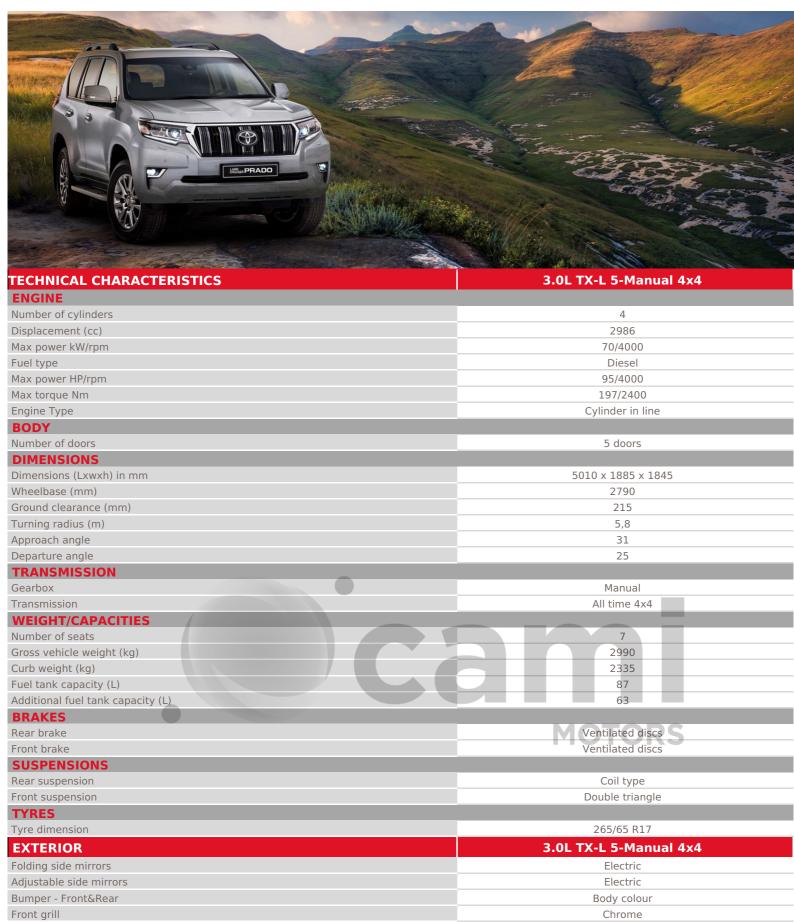

Spoiler

## CRUISER PRADO





Rear



Demister

## CRUISER PRADO

Rear windows

| INTERIOR & COMFORT           | 3.0L TX-L 5-Manual 4x4      |
|------------------------------|-----------------------------|
| Upholstery                   | Fabric                      |
| 2nd row seats                | Folding 40/60               |
| 3rd row seats                | Folding                     |
| Driver seat                  | Height and reach adjustable |
| Lumbar support               | <b>✓</b>                    |
| Power Steering               | <b>~</b>                    |
| Adjustable steering wheel    | Height and reach adjustable |
| Steering wheel               | Leather                     |
| Steering wheel audio control | <b>✓</b>                    |
| Radio                        | Radio CD