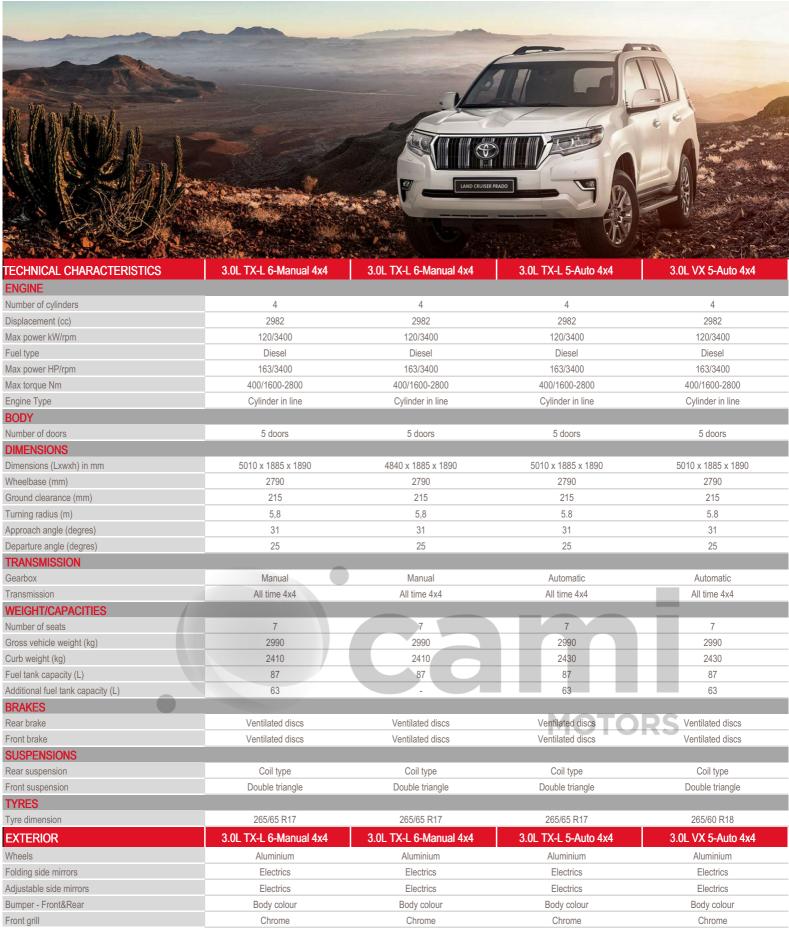

## CRUISER PRADO

## LAND CRUISER PRADO

| Spoiler                                                                                                                                                                                                                                                                                                                                                 | Yes                                                                                                                                                           | Yes                                                                                                                                         | Yes                                                                                                               | Yes                                                                                                                                              |
|---------------------------------------------------------------------------------------------------------------------------------------------------------------------------------------------------------------------------------------------------------------------------------------------------------------------------------------------------------|---------------------------------------------------------------------------------------------------------------------------------------------------------------|---------------------------------------------------------------------------------------------------------------------------------------------|-------------------------------------------------------------------------------------------------------------------|--------------------------------------------------------------------------------------------------------------------------------------------------|
| Roof rail                                                                                                                                                                                                                                                                                                                                               | <b>~</b>                                                                                                                                                      | <b>~</b>                                                                                                                                    | ✓                                                                                                                 | ✓                                                                                                                                                |
| INTERIOR & COMFORT                                                                                                                                                                                                                                                                                                                                      | 3.0L TX-L 6-Manual 4x4                                                                                                                                        | 3.0L TX-L 6-Manual 4x4                                                                                                                      | 3.0L TX-L 5-Auto 4x4                                                                                              | 3.0L VX 5-Auto 4x4                                                                                                                               |
| Upholstery                                                                                                                                                                                                                                                                                                                                              | Fabric                                                                                                                                                        | Fabric                                                                                                                                      | Fabric                                                                                                            | Leather                                                                                                                                          |
| 2nd row seats                                                                                                                                                                                                                                                                                                                                           | Folding 40/60                                                                                                                                                 | Folding 40/60                                                                                                                               | Folding 40/60                                                                                                     | Folding 40/60                                                                                                                                    |
| 3rd row seats                                                                                                                                                                                                                                                                                                                                           | Folding                                                                                                                                                       | Folding                                                                                                                                     | Folding                                                                                                           | Folding                                                                                                                                          |
| Driver seat                                                                                                                                                                                                                                                                                                                                             | Height and reach adjustable                                                                                                                                   | Height and reach adjustable                                                                                                                 | Height and reach adjustable                                                                                       | Height and reach adjustable                                                                                                                      |
| Lumbar support                                                                                                                                                                                                                                                                                                                                          | <b>✓</b>                                                                                                                                                      | ✓                                                                                                                                           | ✓                                                                                                                 | ✓                                                                                                                                                |
| Power seats                                                                                                                                                                                                                                                                                                                                             | -                                                                                                                                                             | -                                                                                                                                           | -                                                                                                                 | Driver                                                                                                                                           |
| Power Steering                                                                                                                                                                                                                                                                                                                                          | <b>✓</b>                                                                                                                                                      | <b>✓</b>                                                                                                                                    | ✓                                                                                                                 | ✓                                                                                                                                                |
| Adjustable steering wheel                                                                                                                                                                                                                                                                                                                               | Height and reach adjustable                                                                                                                                   | Height and reach adjustable                                                                                                                 | Height and reach adjustable                                                                                       | Electric height and reach adjustable                                                                                                             |
| Steering wheel                                                                                                                                                                                                                                                                                                                                          | Leather                                                                                                                                                       | Leather                                                                                                                                     | Leather                                                                                                           | Leather                                                                                                                                          |
| Steering wheel audio control                                                                                                                                                                                                                                                                                                                            | <b>*</b>                                                                                                                                                      | <b>~</b>                                                                                                                                    | <b>~</b>                                                                                                          | <b>~</b>                                                                                                                                         |
| Radio                                                                                                                                                                                                                                                                                                                                                   | Radio CD                                                                                                                                                      | Radio CD                                                                                                                                    | Radio CD                                                                                                          | Radio CD                                                                                                                                         |
| Loud speakers                                                                                                                                                                                                                                                                                                                                           | 6                                                                                                                                                             | 6                                                                                                                                           | 6                                                                                                                 | 8 and more                                                                                                                                       |
| Locking glove box                                                                                                                                                                                                                                                                                                                                       | <b>~</b>                                                                                                                                                      |                                                                                                                                             | <b>Y</b>                                                                                                          | ✓                                                                                                                                                |
| Air conditionning                                                                                                                                                                                                                                                                                                                                       | Automatic driver & passenger                                                                                                                                  | Automatic driver & passenger                                                                                                                | Automatic driver & passenger                                                                                      | Automatic driver & passenger                                                                                                                     |
| Power windows                                                                                                                                                                                                                                                                                                                                           | Rear , Front                                                                                                                                                  | Rear , Front                                                                                                                                | Rear, Front                                                                                                       | Rear , Front                                                                                                                                     |
| Gearshift & Brake lever                                                                                                                                                                                                                                                                                                                                 | Leather                                                                                                                                                       | Leather                                                                                                                                     | Leather                                                                                                           | Leather                                                                                                                                          |
| Smart keys                                                                                                                                                                                                                                                                                                                                              | <b>~</b>                                                                                                                                                      | <b>~</b>                                                                                                                                    | ✓                                                                                                                 | ✓                                                                                                                                                |
| Push & start system                                                                                                                                                                                                                                                                                                                                     | <b>~</b>                                                                                                                                                      | ✓                                                                                                                                           | MOTO                                                                                                              | DC '                                                                                                                                             |
| Videocamera                                                                                                                                                                                                                                                                                                                                             | Rear                                                                                                                                                          | Rear                                                                                                                                        | Rear                                                                                                              | Rear                                                                                                                                             |
| Parking sensor                                                                                                                                                                                                                                                                                                                                          | Rear                                                                                                                                                          | Rear                                                                                                                                        | Rear                                                                                                              | Front / Rear                                                                                                                                     |
| PASSIVE SAFETY                                                                                                                                                                                                                                                                                                                                          | 3.0L TX-L 6-Manual 4x4                                                                                                                                        | 3.0L TX-L 6-Manual 4x4                                                                                                                      | 3.0L TX-L 5-Auto 4x4                                                                                              | 3.0L VX 5-Auto 4x4                                                                                                                               |
|                                                                                                                                                                                                                                                                                                                                                         |                                                                                                                                                               |                                                                                                                                             |                                                                                                                   |                                                                                                                                                  |
| Airbags                                                                                                                                                                                                                                                                                                                                                 | Passenger , Driver                                                                                                                                            | Passenger , Driver                                                                                                                          | Passenger , Driver                                                                                                | Knees (driver) , Driver , Passenger ,<br>Side & Curtains                                                                                         |
| Airbags Seatbelts - Front                                                                                                                                                                                                                                                                                                                               | Passenger , Driver                                                                                                                                            | Passenger , Driver                                                                                                                          | Passenger , Driver                                                                                                |                                                                                                                                                  |
|                                                                                                                                                                                                                                                                                                                                                         |                                                                                                                                                               |                                                                                                                                             |                                                                                                                   | Side & Curtains                                                                                                                                  |
| Seatbelts - Front                                                                                                                                                                                                                                                                                                                                       | 2 x 3 points                                                                                                                                                  | 2 x 3 points                                                                                                                                | 2 x 3 points                                                                                                      | Side & Curtains 2 x 3 points                                                                                                                     |
| Seatbelts - Front Seatbelts - 2nd row                                                                                                                                                                                                                                                                                                                   | 2 x 3 points<br>3 x 3 points                                                                                                                                  | 2 x 3 points<br>3 x 3 points                                                                                                                | 2 x 3 points<br>3 x 3 points                                                                                      | Side & Curtains 2 x 3 points 3 x 3 points                                                                                                        |
| Seatbelts - Front Seatbelts - 2nd row Seatbelts - 3rd row                                                                                                                                                                                                                                                                                               | 2 x 3 points 3 x 3 points 2 x 3 points                                                                                                                        | 2 x 3 points<br>3 x 3 points<br>2 x 3 points                                                                                                | 2 x 3 points 3 x 3 points 2 x 3 points                                                                            | Side & Curtains 2 x 3 points 3 x 3 points 2 x 3 points                                                                                           |
| Seatbelts - Front Seatbelts - 2nd row Seatbelts - 3rd row Headrests                                                                                                                                                                                                                                                                                     | 2 x 3 points 3 x 3 points 2 x 3 points                                                                                                                        | 2 x 3 points<br>3 x 3 points<br>2 x 3 points                                                                                                | 2 x 3 points 3 x 3 points 2 x 3 points                                                                            | Side & Curtains 2 x 3 points 3 x 3 points 2 x 3 points Front , 2nd row , 3rd row                                                                 |
| Seatbelts - Front Seatbelts - 2nd row Seatbelts - 3rd row Headrests Active headrests                                                                                                                                                                                                                                                                    | 2 x 3 points 3 x 3 points 2 x 3 points 2 x 3 points Front , 2nd row , 3rd row                                                                                 | 2 x 3 points 3 x 3 points 2 x 3 points Front , 2nd row , 3rd row                                                                            | 2 x 3 points 3 x 3 points 2 x 3 points 2 x 3 points Front , 2nd row , 3rd row                                     | Side & Curtains  2 x 3 points  3 x 3 points  2 x 3 points  Front , 2nd row , 3rd row                                                             |
| Seatbelts - Front Seatbelts - 2nd row Seatbelts - 3rd row Headrests Active headrests Fire extinguisher                                                                                                                                                                                                                                                  | 2 x 3 points 3 x 3 points 2 x 3 points 2 x 3 points Front , 2nd row , 3rd row                                                                                 | 2 x 3 points 3 x 3 points 2 x 3 points Front , 2nd row , 3rd row -                                                                          | 2 x 3 points 3 x 3 points 2 x 3 points 2 x 3 points Front , 2nd row , 3rd row -                                   | Side & Curtains  2 x 3 points  3 x 3 points  2 x 3 points  Front , 2nd row , 3rd row                                                             |
| Seatbelts - Front Seatbelts - 2nd row Seatbelts - 3rd row Headrests Active headrests Fire extinguisher  ACTIVE SAFETY                                                                                                                                                                                                                                   | 2 x 3 points 3 x 3 points 2 x 3 points 2 x 3 points Front , 2nd row , 3rd row - 3.0L TX-L 6-Manual 4x4                                                        | 2 x 3 points 3 x 3 points 2 x 3 points Front , 2nd row , 3rd row  -  3.0L TX-L 6-Manual 4x4                                                 | 2 x 3 points 3 x 3 points 2 x 3 points 2 x 3 points Front , 2nd row , 3rd row - 3.0L TX-L 5-Auto 4x4              | Side & Curtains  2 x 3 points  3 x 3 points  2 x 3 points  2 x 3 points  Front , 2nd row , 3rd row  3.0L VX 5-Auto 4x4                           |
| Seatbelts - Front Seatbelts - 2nd row Seatbelts - 3rd row Headrests Active headrests Fire extinguisher ACTIVE SAFETY Immobilizer                                                                                                                                                                                                                        | 2 x 3 points 3 x 3 points 2 x 3 points 2 x 3 points Front , 2nd row , 3rd row  -  3.0L TX-L 6-Manual 4x4                                                      | 2 x 3 points 3 x 3 points 2 x 3 points Front , 2nd row , 3rd row 3.0L TX-L 6-Manual 4x4                                                     | 2 x 3 points 3 x 3 points 2 x 3 points 2 x 3 points Front , 2nd row , 3rd row 3.0L TX-L 5-Auto 4x4                | Side & Curtains  2 x 3 points  3 x 3 points  2 x 3 points  2 x 3 points  Front , 2nd row , 3rd row  3.0L VX 5-Auto 4x4                           |
| Seatbelts - Front Seatbelts - 2nd row Seatbelts - 3rd row Headrests Active headrests Fire extinguisher ACTIVE SAFETY Immobilizer Seatbelt warning                                                                                                                                                                                                       | 2 x 3 points 3 x 3 points 2 x 3 points 2 x 3 points Front , 2nd row , 3rd row  -  3.0L TX-L 6-Manual 4x4                                                      | 2 x 3 points 3 x 3 points 2 x 3 points Front , 2nd row , 3rd row 3.0L TX-L 6-Manual 4x4                                                     | 2 x 3 points 3 x 3 points 2 x 3 points 2 x 3 points Front , 2nd row , 3rd row                                     | Side & Curtains  2 x 3 points  3 x 3 points  2 x 3 points  2 x 3 points  Front , 2nd row , 3rd row  3.0L VX 5-Auto 4x4                           |
| Seatbelts - Front Seatbelts - 2nd row Seatbelts - 3rd row Headrests Active headrests Fire extinguisher ACTIVE SAFETY Immobilizer Seatbelt warning Headlamps                                                                                                                                                                                             | 2 x 3 points 3 x 3 points 2 x 3 points 2 x 3 points Front , 2nd row , 3rd row  -  3.0L TX-L 6-Manual 4x4  Halogen                                             | 2 x 3 points 3 x 3 points 2 x 3 points Front , 2nd row , 3rd row  -  3.0L TX-L 6-Manual 4x4  Halogen                                        | 2 x 3 points 3 x 3 points 2 x 3 points  2 x 3 points  Front , 2nd row , 3rd row  -  3.0L TX-L 5-Auto 4x4  Halogen | Side & Curtains  2 x 3 points  3 x 3 points  2 x 3 points  Front , 2nd row , 3rd row  3.0L VX 5-Auto 4x4  Full LED                               |
| Seatbelts - Front Seatbelts - 2nd row Seatbelts - 3rd row Headrests Active headrests Fire extinguisher  ACTIVE SAFETY Immobilizer Seatbelt warning Headlamps Daytime running lights                                                                                                                                                                     | 2 x 3 points 3 x 3 points 2 x 3 points 2 x 3 points Front , 2nd row , 3rd row  -  3.0L TX-L 6-Manual 4x4  Halogen -                                           | 2 x 3 points 3 x 3 points 2 x 3 points Front , 2nd row , 3rd row  -  -  3.0L TX-L 6-Manual 4x4  Halogen -                                   | 2 x 3 points 3 x 3 points 2 x 3 points Front , 2nd row , 3rd row  -  3.0L TX-L 5-Auto 4x4  Halogen -              | Side & Curtains  2 x 3 points  3 x 3 points  2 x 3 points  Front , 2nd row , 3rd row  3.0L VX 5-Auto 4x4  Full LED  LED                          |
| Seatbelts - Front Seatbelts - 2nd row Seatbelts - 3rd row Headrests Active headrests Fire extinguisher ACTIVE SAFETY Immobilizer Seatbelt warning Headlamps Daytime running lights Automatic light control system High position brake lamp Fog lamps                                                                                                    | 2 x 3 points 3 x 3 points 2 x 3 points 2 x 3 points Front , 2nd row , 3rd row  -  3.0L TX-L 6-Manual 4x4  Halogen                                             | 2 x 3 points 3 x 3 points 2 x 3 points Front , 2nd row , 3rd row  -  -  3.0L TX-L 6-Manual 4x4  -  Halogen                                  | 2 x 3 points 3 x 3 points 2 x 3 points Front , 2nd row , 3rd row  -  3.0L TX-L 5-Auto 4x4  Halogen                | Side & Curtains  2 x 3 points  3 x 3 points  2 x 3 points  Front , 2nd row , 3rd row  3.0L VX 5-Auto 4x4  Full LED  LED                          |
| Seatbelts - Front Seatbelts - 2nd row Seatbelts - 3rd row Headrests Active headrests Fire extinguisher ACTIVE SAFETY Immobilizer Seatbelt warning Headlamps Daytime running lights Automatic light control system High position brake lamp                                                                                                              | 2 x 3 points 3 x 3 points 2 x 3 points 2 x 3 points Front , 2nd row , 3rd row  -  3.0L TX-L 6-Manual 4x4  Halogen                                             | 2 x 3 points 3 x 3 points 2 x 3 points Front , 2nd row , 3rd row  -  -  3.0L TX-L 6-Manual 4x4  Halogen                                     | 2 x 3 points 3 x 3 points 2 x 3 points Front , 2nd row , 3rd row  -  -  3.0L TX-L 5-Auto 4x4  -  Halogen          | Side & Curtains  2 x 3 points  3 x 3 points  2 x 3 points  Front , 2nd row , 3rd row  3.0L VX 5-Auto 4x4  Full LED  LED                          |
| Seatbelts - Front Seatbelts - 2nd row Seatbelts - 3rd row Headrests Active headrests Fire extinguisher ACTIVE SAFETY Immobilizer Seatbelt warning Headlamps Daytime running lights Automatic light control system High position brake lamp Fog lamps                                                                                                    | 2 x 3 points 3 x 3 points 2 x 3 points  2 x 3 points  Front , 2nd row , 3rd row  -  3.0L TX-L 6-Manual 4x4   Halogen  -  Front                                | 2 x 3 points 3 x 3 points 2 x 3 points Front , 2nd row , 3rd row  -  3.0L TX-L 6-Manual 4x4  Halogen  -  Front                              | 2 x 3 points 3 x 3 points 2 x 3 points  Front , 2nd row , 3rd row  -  3.0L TX-L 5-Auto 4x4   Halogen  -  Front    | Side & Curtains  2 x 3 points  3 x 3 points  2 x 3 points  Front , 2nd row , 3rd row  3.0L VX 5-Auto 4x4  Full LED  LED  Front                   |
| Seatbelts - Front Seatbelts - 2nd row Seatbelts - 3rd row Headrests Active headrests Fire extinguisher ACTIVE SAFETY Immobilizer Seatbelt warning Headlamps Daytime running lights Automatic light control system High position brake lamp Fog lamps Electronic stability control                                                                       | 2 x 3 points 3 x 3 points 2 x 3 points  Front , 2nd row , 3rd row  -  3.0L TX-L 6-Manual 4x4  -  Halogen Front VSC                                            | 2 x 3 points 3 x 3 points 2 x 3 points Front , 2nd row , 3rd row  -  3.0L TX-L 6-Manual 4x4   Halogen Front VSC                             | 2 x 3 points 3 x 3 points 2 x 3 points Front , 2nd row , 3rd row  -  3.0L TX-L 5-Auto 4x4  -  Halogen Front VSC   | Side & Curtains  2 x 3 points  3 x 3 points  2 x 3 points  2 x 3 points  Front , 2nd row , 3rd row  3.0L VX 5-Auto 4x4  Full LED  LED  Front VSC |
| Seatbelts - Front Seatbelts - 2nd row Seatbelts - 3rd row Headrests Active headrests Fire extinguisher  ACTIVE SAFETY Immobilizer Seatbelt warning Headlamps Daytime running lights Automatic light control system High position brake lamp Fog lamps Electronic stability control Cruise control Hill-start assist control Downhill assist control     | 2 x 3 points 3 x 3 points 2 x 3 points  Front , 2nd row , 3rd row  -  3.0L TX-L 6-Manual 4x4  Halogen Front VSC -                                             | 2 x 3 points 3 x 3 points 2 x 3 points Front , 2nd row , 3rd row  -  3.0L TX-L 6-Manual 4x4  Halogen  -  Front VSC  -                       | 2 x 3 points 3 x 3 points 2 x 3 points Front , 2nd row , 3rd row  -  3.0L TX-L 5-Auto 4x4  -  Halogen Front VSC - | Side & Curtains  2 x 3 points  3 x 3 points  2 x 3 points  Front , 2nd row , 3rd row  3.0L VX 5-Auto 4x4  Full LED  LED  Front VSC               |
| Seatbelts - Front Seatbelts - 2nd row Seatbelts - 3rd row Headrests Active headrests Fire extinguisher  ACTIVE SAFETY Immobilizer Seatbelt warning Headlamps Daytime running lights Automatic light control system High position brake lamp Fog lamps Electronic stability control Cruise control Hill-start assist control Downhill assist control ABS | 2 x 3 points 3 x 3 points 2 x 3 points  Front, 2nd row, 3rd row  -  3.0L TX-L 6-Manual 4x4   Halogen  -  -  -  -  -  -  -  -  -  -  -  -  -                   | 2 x 3 points 3 x 3 points 2 x 3 points Front , 2nd row , 3rd row  -  3.0L TX-L 6-Manual 4x4  Halogen                                        | 2 x 3 points 3 x 3 points 2 x 3 points Front , 2nd row , 3rd row  -  3.0L TX-L 5-Auto 4x4  -  Halogen             | Side & Curtains  2 x 3 points  3 x 3 points  2 x 3 points  Front , 2nd row , 3rd row  3.0L VX 5-Auto 4x4  Full LED  LED  Front VSC               |
| Seatbelts - Front Seatbelts - 2nd row Seatbelts - 3rd row Headrests Active headrests Fire extinguisher  ACTIVE SAFETY Immobilizer Seatbelt warning Headlamps Daytime running lights Automatic light control system High position brake lamp Fog lamps Electronic stability control Cruise control Hill-start assist control Downhill assist control     | 2 x 3 points 3 x 3 points 2 x 3 points  Front , 2nd row , 3rd row  -  3.0L TX-L 6-Manual 4x4  Halogen  -  -  Front VSC  -  -  -  -  -  -  -  -  -  -  -  -  - | 2 x 3 points 3 x 3 points 2 x 3 points Front , 2nd row , 3rd row  -  3.0L TX-L 6-Manual 4x4  Halogen  -  -  -  -  -  -  -  -  -  -  -  -  - | 2 x 3 points 3 x 3 points 2 x 3 points Front , 2nd row , 3rd row  -  3.0L TX-L 5-Auto 4x4  -  Halogen             | Side & Curtains  2 x 3 points  3 x 3 points  2 x 3 points  Front , 2nd row , 3rd row  3.0L VX 5-Auto 4x4  Full LED  LED  Front  VSC  VSC         |