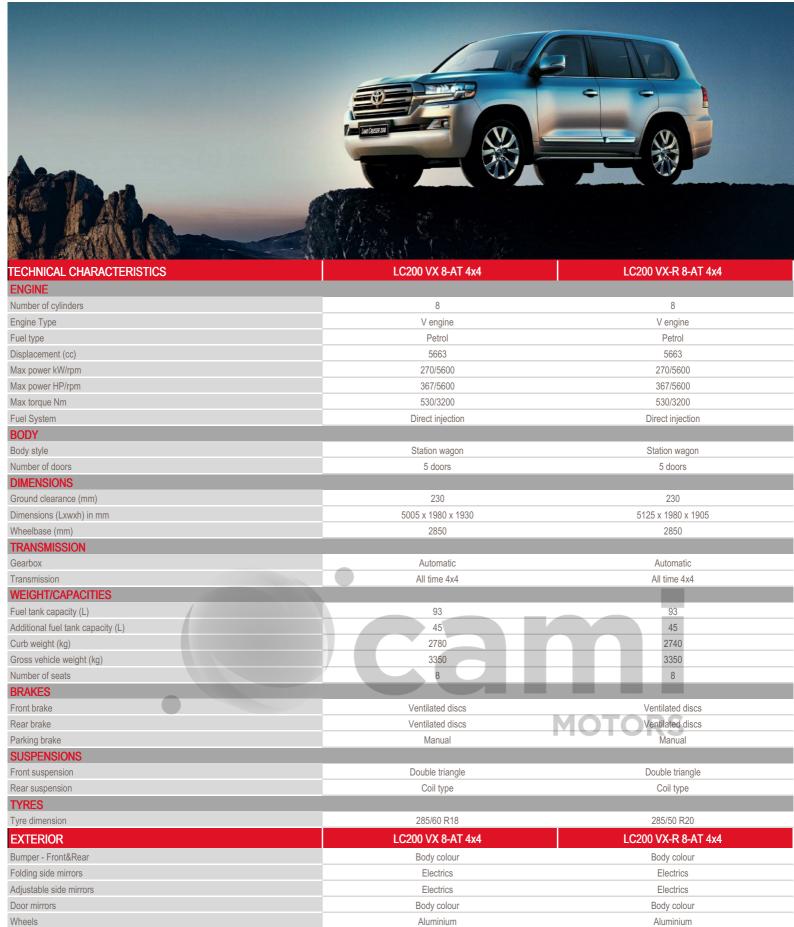

## LAND CRUISER 200

## LAND CRUISER 200

| Roof rail                               | <b>~</b>                              | <b>~</b>                              |
|-----------------------------------------|---------------------------------------|---------------------------------------|
| INTERIOR & COMFORT                      | LC200 VX 8-AT 4x4                     | LC200 VX-R 8-AT 4x4                   |
| Gearshift & Brake lever                 | Leather                               | Leather                               |
| Videocamera                             | Rear                                  | Front / rear / Side                   |
| Parking sensor                          | Front / Rear                          | <u> </u>                              |
| Power Steering                          | <b>~</b>                              | ✓                                     |
| Upholstery                              | Leather                               | Leather                               |
| Heated seats                            | -                                     | ✓                                     |
| Memory seats                            | -                                     | <b>~</b>                              |
| Loud speakers                           | 6                                     | 8 and more                            |
| Steering wheel audio control            | <b>~</b>                              | ✓                                     |
| Touchscreen                             | ~                                     | <b>~</b>                              |
| Connections                             | Voice control , USB , Aux , Bluetooth | USB , Aux , Bluetooth , Voice control |
| Radio                                   | Radio MP3                             | Radio MP3                             |
| Air conditionning                       | Automatic driver & passenger          | Automatic multi-zone                  |
| Coolbox                                 |                                       | <b>~</b>                              |
| Power seats                             | Driver & Passenger                    | Driver & Passenger                    |
| Front seats                             | 2                                     | 2                                     |
| Driver seat                             | Height and reach adjustable           | Height and reach adjustable           |
| Sunroof                                 | Electric                              | Electric                              |
| Steering wheel                          | Leather                               | Leather                               |
| Adjustable steering wheel               | Height and reach adjustable           | Electric height and reach adjustable  |
| Push & start system                     | <b>~</b>                              | <b>~</b>                              |
| Smart keys                              | <b>~</b>                              | ✓                                     |
| Central door locking                    | Yes                                   | Yes                                   |
| Power windows                           | Front , Rear                          | Front , Rear                          |
| PASSIVE SAFETY                          | LC200 VX 8-AT 4x4                     | LC200 VX-R 8-AT 4x4                   |
| Active headrests                        | -                                     | <b>~</b>                              |
| Headrests                               | Front , Rear , 2nd row                | Front , Rear , 2nd row                |
| Seatbelts - 2nd row                     | 3 x 3 points                          | 3 x 3 points                          |
| Seatbelts - Front                       | 2 x 3 points                          | 2 x 3 points                          |
| Anti-theft alarm                        | <b>~</b>                              | ✓                                     |
| Airbags                                 | Driver , Passenger , Side & Curtains  | Driver , Passenger , Side & Curtains  |
| Emergency kit                           | ~                                     | ✓                                     |
| Height adjustable lights                | Manual                                | Automatic                             |
| ACTIVE SAFETY                           | LC200 VX 8-AT 4x4                     | LC200 VX-R 8-AT 4x4                   |
| Cruise control                          | <b>~</b>                              | <b>~</b>                              |
| ABS                                     | <b>~</b>                              | ✓                                     |
| Downhill assist control                 | -                                     | ✓                                     |
| Hill-start assist control               | -                                     | ✓                                     |
| Emergency brake assist                  | <b>~</b>                              | ✓                                     |
| Eletronic Brakeforce distribution (EBD) | <b>~</b>                              | ✓                                     |
| Electronic stability control            | VSC                                   | VSC                                   |
| Fog lamps                               | Front                                 | Front                                 |
| Daytime running lights                  | LED                                   | LED                                   |
| Headlamps                               | Full LED                              | Full LED                              |
|                                         |                                       |                                       |