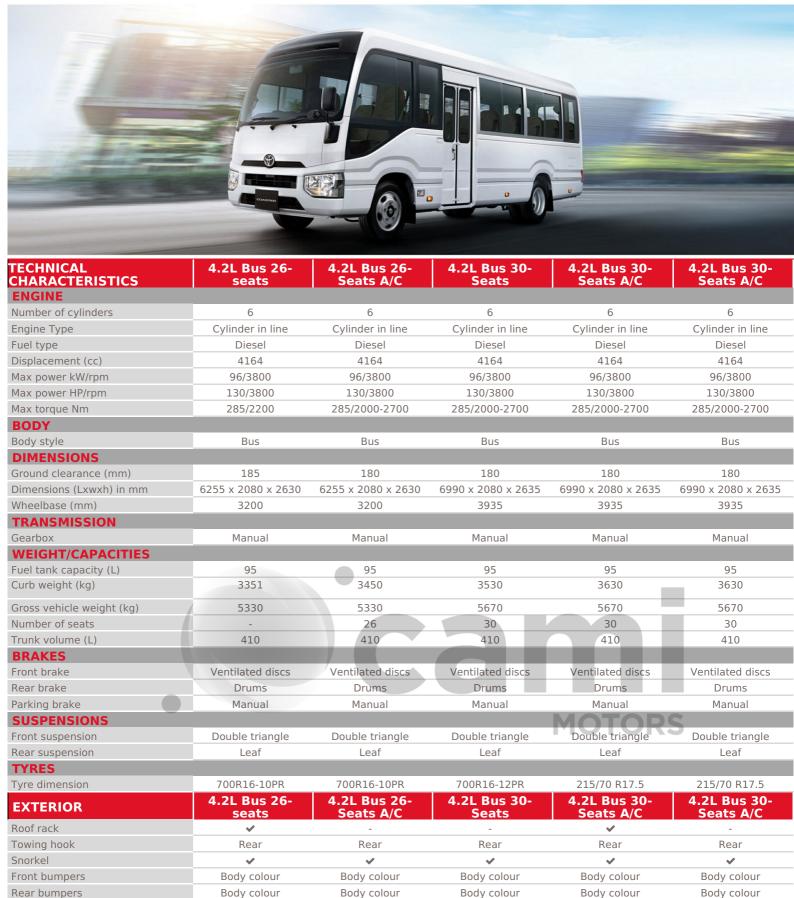

## COASTER

Black

Steel with hubcap

## COASTER

| Bumper - Front&Rear                                                                                                                                    | Body colour                                                                                            | Body colour                                                                                                                    | Body colour                                                                                    | Body colour                                                                                                     | Body colour                                                                                                               |
|--------------------------------------------------------------------------------------------------------------------------------------------------------|--------------------------------------------------------------------------------------------------------|--------------------------------------------------------------------------------------------------------------------------------|------------------------------------------------------------------------------------------------|-----------------------------------------------------------------------------------------------------------------|---------------------------------------------------------------------------------------------------------------------------|
| INTERIOR & COMFORT                                                                                                                                     | 4.2L Bus 26-                                                                                           | 4.2L Bus 26-                                                                                                                   | 4.2L Bus 30-                                                                                   | 4.2L Bus 30-                                                                                                    | 4.2L Bus 30-                                                                                                              |
|                                                                                                                                                        | seats                                                                                                  | Seats A/C                                                                                                                      | Seats                                                                                          | Seats A/C                                                                                                       | Seats A/C                                                                                                                 |
| Driver seat                                                                                                                                            | Reach adjustable                                                                                       | Reach adjustable                                                                                                               | Reach adjustable                                                                               | Reach adjustable                                                                                                | Reach adjustable                                                                                                          |
| Front seats                                                                                                                                            | 3                                                                                                      | 3                                                                                                                              | 3                                                                                              | 3                                                                                                               | 3                                                                                                                         |
| Upholstery                                                                                                                                             | Fabric                                                                                                 | Fabric                                                                                                                         | Fabric                                                                                         | Fabric                                                                                                          | Fabric                                                                                                                    |
| Radio                                                                                                                                                  | Radio CD / MP3                                                                                         | Radio CD / MP3                                                                                                                 | Radio CD / MP3                                                                                 | Radio CD / MP3                                                                                                  | Radio CD / MP3                                                                                                            |
| Loud speakers                                                                                                                                          | 4                                                                                                      | 4                                                                                                                              | 4                                                                                              | 4                                                                                                               | 4                                                                                                                         |
| Connections                                                                                                                                            | USB , Aux                                                                                              | USB , Aux                                                                                                                      | USB , Aux                                                                                      | USB , Aux                                                                                                       | USB , Aux                                                                                                                 |
| Air conditionning                                                                                                                                      | -                                                                                                      | Manual                                                                                                                         | -                                                                                              | Manual                                                                                                          | Manual                                                                                                                    |
| Plug 12V                                                                                                                                               | 1                                                                                                      | 1                                                                                                                              | 1                                                                                              | 1                                                                                                               | 1                                                                                                                         |
| Gearshift & Brake lever                                                                                                                                | Urethane                                                                                               | Urethane                                                                                                                       | Urethane                                                                                       | Urethane                                                                                                        | Urethane                                                                                                                  |
| Steering wheel                                                                                                                                         | Urethane                                                                                               | Urethane                                                                                                                       | Urethane                                                                                       | Urethane                                                                                                        | Urethane                                                                                                                  |
| Luggage compartment                                                                                                                                    | <b>✓</b>                                                                                               | ~                                                                                                                              | ✓                                                                                              | ✓                                                                                                               | <b>~</b>                                                                                                                  |
| Room lamps                                                                                                                                             | <b>✓</b>                                                                                               | <b>V</b>                                                                                                                       | <b>~</b>                                                                                       | ~                                                                                                               | ~                                                                                                                         |
|                                                                                                                                                        | 4.2L Bus 26-                                                                                           | 4.2L Bus 26-                                                                                                                   | 4.2L Bus 30-                                                                                   | 4.2L Bus 30-                                                                                                    | 4.2L Bus 30-                                                                                                              |
| PASSIVE SAFETY                                                                                                                                         | seats                                                                                                  | Seats A/C                                                                                                                      | Seats                                                                                          | Seats A/C                                                                                                       | Seats A/C                                                                                                                 |
| PASSIVE SAFETY Airbags                                                                                                                                 |                                                                                                        |                                                                                                                                |                                                                                                |                                                                                                                 |                                                                                                                           |
|                                                                                                                                                        |                                                                                                        | Seats A/C                                                                                                                      |                                                                                                | Seats A/C                                                                                                       | Seats A/C                                                                                                                 |
| Airbags                                                                                                                                                | seats  - 2 x 3 points + 1 x 2                                                                          | Seats A/C  Driver  2 x 3 points + 1 x 2                                                                                        | Seats  - 2 x 3 points + 1 x 2                                                                  | Seats A/C  Driver 2 x 3 points + 1 x 2                                                                          | Seats A/C  Driver  2 x 3 points + 1 x 2                                                                                   |
| Airbags<br>Seatbelts - Front                                                                                                                           | seats  - 2 x 3 points + 1 x 2 points                                                                   | Seats A/C  Driver  2 x 3 points + 1 x 2 points                                                                                 | Seats  - 2 x 3 points + 1 x 2 points                                                           | Seats A/C  Driver  2 x 3 points + 1 x 2 points                                                                  | Seats A/C  Driver  2 x 3 points + 1 x 2 points                                                                            |
| Airbags Seatbelts - Front Seatbelts - 2nd row                                                                                                          | seats  - 2 x 3 points + 1 x 2 points 2 points                                                          | Driver  2 x 3 points + 1 x 2 points  2 points                                                                                  | Seats  - 2 x 3 points + 1 x 2 points 2 points                                                  | Seats A/C  Driver  2 x 3 points + 1 x 2 points  2 points                                                        | Seats A/C  Driver  2 x 3 points + 1 x 2 points  2 points                                                                  |
| Airbags Seatbelts - Front Seatbelts - 2nd row Seatbelts - 3rd row                                                                                      | seats  - 2 x 3 points + 1 x 2 points 2 points 2 points                                                 | Seats A/C  Driver  2 x 3 points + 1 x 2 points  2 points  2 points                                                             | Seats  - 2 x 3 points + 1 x 2 points 2 points 2 points 2 points                                | Seats A/C  Driver  2 x 3 points + 1 x 2 points  2 points  2 points                                              | Driver  2 x 3 points + 1 x 2 points  2 points  2 points  2 points                                                         |
| Airbags Seatbelts - Front Seatbelts - 2nd row Seatbelts - 3rd row Fire extinguisher                                                                    | seats  - 2 x 3 points + 1 x 2 points 2 points 2 points  ✓                                              | Seats A/C  Driver  2 x 3 points + 1 x 2 points  2 points  2 points  ✓                                                          | Seats  2 x 3 points + 1 x 2 points 2 points 2 points 4                                         | Driver  2 x 3 points + 1 x 2 points  2 points  2 points                                                         | Driver  2 x 3 points + 1 x 2 points  2 points  2 points  4                                                                |
| Airbags Seatbelts - Front Seatbelts - 2nd row Seatbelts - 3rd row Fire extinguisher Headrests                                                          | seats  2 x 3 points + 1 x 2 points 2 points 2 points 4 Front                                           | Seats A/C  Driver  2 x 3 points + 1 x 2 points  2 points  2 points  ✓  Front                                                   | Seats  2 x 3 points + 1 x 2 points 2 points 2 points 4 Front                                   | Driver  2 x 3 points + 1 x 2 points  2 points  2 points  Front                                                  | Driver  2 x 3 points + 1 x 2 points  2 points  2 points  4 Front                                                          |
| Airbags Seatbelts - Front Seatbelts - 2nd row Seatbelts - 3rd row Fire extinguisher Headrests Number of spare wheels                                   | seats  2 x 3 points + 1 x 2 points 2 points 2 points  7 Front 1 4.2L Bus 26-                           | Seats A/C  Driver  2 x 3 points + 1 x 2 points  2 points  2 points  ✓  Front  1  4.2L Bus 26-                                  | Seats  2 x 3 points + 1 x 2 points 2 points 2 points  Front 1  4.2L Bus 30-                    | Driver  2 x 3 points + 1 x 2 points  2 points  2 points  Front  1  4.2L Bus 30-                                 | Driver  2 x 3 points + 1 x 2 points  2 points  2 points  Front  1  4.2L Bus 30-                                           |
| Airbags Seatbelts - Front Seatbelts - 2nd row Seatbelts - 3rd row Fire extinguisher Headrests Number of spare wheels  ACTIVE SAFETY                    | seats  2 x 3 points + 1 x 2 points 2 points 2 points  7 Front 1  4.2L Bus 26-seats                     | Seats A/C  Driver  2 x 3 points + 1 x 2 points  2 points  2 points  ✓  Front  1  4.2L Bus 26-Seats A/C                         | Seats  2 x 3 points + 1 x 2 points 2 points 2 points  Front 1  4.2L Bus 30-Seats               | Driver  2 x 3 points + 1 x 2 points  2 points  2 points  Front  1  4.2L Bus 30-Seats A/C                        | Driver  2 x 3 points + 1 x 2 points  2 points  2 points  Front  1  4.2L Bus 30-Seats A/C                                  |
| Airbags Seatbelts - Front Seatbelts - 2nd row Seatbelts - 3rd row Fire extinguisher Headrests Number of spare wheels  ACTIVE SAFETY Demister           | seats  2 x 3 points + 1 x 2 points 2 points 2 points  Front 1  4.2L Bus 26-seats Rear windows          | Seats A/C  Driver  2 x 3 points + 1 x 2 points  2 points  2 points  ✓  Front  1  4.2L Bus 26- Seats A/C Rear windows           | Seats  2 x 3 points + 1 x 2 points 2 points 2 points  Front 1  4.2L Bus 30- Seats Rear windows | Driver  2 x 3 points + 1 x 2 points  2 points  2 points  Front  1  4.2L Bus 30- Seats A/C Rear windows          | Driver  2 x 3 points + 1 x 2 points  2 points  2 points  Front  1  4.2L Bus 30- Seats A/C Rear windows                    |
| Airbags Seatbelts - Front Seatbelts - 2nd row Seatbelts - 3rd row Fire extinguisher Headrests Number of spare wheels  ACTIVE SAFETY Demister Headlamps | seats  - 2 x 3 points + 1 x 2 points 2 points 2 points  Front 1 4.2L Bus 26-seats Rear windows Halogen | Seats A/C  Driver  2 x 3 points + 1 x 2 points  2 points  2 points  ✓  Front  1  4.2L Bus 26- Seats A/C  Rear windows  Halogen | Seats  2 x 3 points + 1 x 2 points 2 points 2 points  Front 1  4.2L Bus 30- Seats Rear windows | Driver  2 x 3 points + 1 x 2 points  2 points  2 points  Front  1  4.2L Bus 30-Seats A/C  Rear windows  Halogen | Seats A/C  Driver  2 x 3 points + 1 x 2 points 2 points 2 points  ✓  Front 1  4.2L Bus 30- Seats A/C Rear windows Halogen |