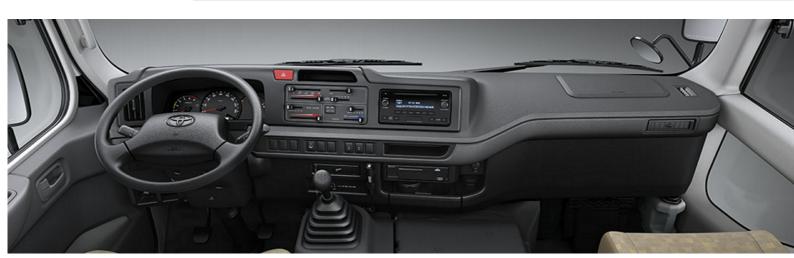

## COASTER

| Bumper - Front&Rear                                                                                                                                    | Body colour                                                                                            | Body colour                                                                                                                    | Body colour                                                                                    | Body colour                                                                                                     | Body colour                                                                                                               |
|--------------------------------------------------------------------------------------------------------------------------------------------------------|--------------------------------------------------------------------------------------------------------|--------------------------------------------------------------------------------------------------------------------------------|------------------------------------------------------------------------------------------------|-----------------------------------------------------------------------------------------------------------------|---------------------------------------------------------------------------------------------------------------------------|
| INTERIOR & COMFORT                                                                                                                                     | 4.2L Bus 26-                                                                                           | 4.2L Bus 26-                                                                                                                   | 4.2L Bus 30-                                                                                   | 4.2L Bus 30-                                                                                                    | 4.2L Bus 30-                                                                                                              |
|                                                                                                                                                        | seats                                                                                                  | Seats A/C                                                                                                                      | Seats                                                                                          | Seats A/C                                                                                                       | Seats A/C                                                                                                                 |
| Driver seat                                                                                                                                            | Reach adjustable                                                                                       | Reach adjustable                                                                                                               | Reach adjustable                                                                               | Reach adjustable                                                                                                | Reach adjustable                                                                                                          |
| Front seats                                                                                                                                            | 3                                                                                                      | 3                                                                                                                              | 3                                                                                              | 3                                                                                                               | 3                                                                                                                         |
| Upholstery                                                                                                                                             | Fabric                                                                                                 | Fabric                                                                                                                         | Fabric                                                                                         | Fabric                                                                                                          | Fabric                                                                                                                    |
| Radio                                                                                                                                                  | Radio CD / MP3                                                                                         | Radio CD / MP3                                                                                                                 | Radio CD / MP3                                                                                 | Radio CD / MP3                                                                                                  | Radio CD / MP3                                                                                                            |
| Loud speakers                                                                                                                                          | 4                                                                                                      | 4                                                                                                                              | 4                                                                                              | 4                                                                                                               | 4                                                                                                                         |
| Connections                                                                                                                                            | USB , Aux                                                                                              | USB , Aux                                                                                                                      | USB , Aux                                                                                      | USB , Aux                                                                                                       | USB , Aux                                                                                                                 |
| Air conditionning                                                                                                                                      | -                                                                                                      | Manual                                                                                                                         | -                                                                                              | Manual                                                                                                          | Manual                                                                                                                    |
| Plug 12V                                                                                                                                               | 1                                                                                                      | 1                                                                                                                              | 1                                                                                              | 1                                                                                                               | 1                                                                                                                         |
| Gearshift & Brake lever                                                                                                                                | Urethane                                                                                               | Urethane                                                                                                                       | Urethane                                                                                       | Urethane                                                                                                        | Urethane                                                                                                                  |
| Steering wheel                                                                                                                                         | Urethane                                                                                               | Urethane                                                                                                                       | Urethane                                                                                       | Urethane                                                                                                        | Urethane                                                                                                                  |
| Luggage compartment                                                                                                                                    | <b>✓</b>                                                                                               | ~                                                                                                                              | ✓                                                                                              | ✓                                                                                                               | <b>~</b>                                                                                                                  |
| Room lamps                                                                                                                                             | <b>✓</b>                                                                                               | <b>V</b>                                                                                                                       | <b>~</b>                                                                                       | ~                                                                                                               | ~                                                                                                                         |
|                                                                                                                                                        | 4.2L Bus 26-                                                                                           | 4.2L Bus 26-                                                                                                                   | 4.2L Bus 30-                                                                                   | 4.2L Bus 30-                                                                                                    | 4.2L Bus 30-                                                                                                              |
| PASSIVE SAFETY                                                                                                                                         | seats                                                                                                  | Seats A/C                                                                                                                      | Seats                                                                                          | Seats A/C                                                                                                       | Seats A/C                                                                                                                 |
| PASSIVE SAFETY Airbags                                                                                                                                 |                                                                                                        |                                                                                                                                |                                                                                                |                                                                                                                 |                                                                                                                           |
|                                                                                                                                                        |                                                                                                        | Seats A/C                                                                                                                      |                                                                                                | Seats A/C                                                                                                       | Seats A/C                                                                                                                 |
| Airbags                                                                                                                                                | seats  - 2 x 3 points + 1 x 2                                                                          | Seats A/C  Driver  2 x 3 points + 1 x 2                                                                                        | Seats  - 2 x 3 points + 1 x 2                                                                  | Seats A/C  Driver 2 x 3 points + 1 x 2                                                                          | Seats A/C  Driver  2 x 3 points + 1 x 2                                                                                   |
| Airbags<br>Seatbelts - Front                                                                                                                           | seats  - 2 x 3 points + 1 x 2 points                                                                   | Seats A/C  Driver  2 x 3 points + 1 x 2 points                                                                                 | Seats  - 2 x 3 points + 1 x 2 points                                                           | Seats A/C  Driver  2 x 3 points + 1 x 2 points                                                                  | Seats A/C  Driver  2 x 3 points + 1 x 2 points                                                                            |
| Airbags Seatbelts - Front Seatbelts - 2nd row                                                                                                          | seats  - 2 x 3 points + 1 x 2 points 2 points                                                          | Driver  2 x 3 points + 1 x 2 points  2 points                                                                                  | Seats  - 2 x 3 points + 1 x 2 points 2 points                                                  | Seats A/C  Driver  2 x 3 points + 1 x 2 points  2 points                                                        | Seats A/C  Driver  2 x 3 points + 1 x 2 points  2 points                                                                  |
| Airbags Seatbelts - Front Seatbelts - 2nd row Seatbelts - 3rd row                                                                                      | seats  - 2 x 3 points + 1 x 2 points 2 points 2 points                                                 | Seats A/C  Driver  2 x 3 points + 1 x 2 points  2 points  2 points                                                             | Seats  - 2 x 3 points + 1 x 2 points 2 points 2 points 2 points                                | Seats A/C  Driver  2 x 3 points + 1 x 2 points  2 points  2 points                                              | Driver  2 x 3 points + 1 x 2 points  2 points  2 points  2 points                                                         |
| Airbags Seatbelts - Front Seatbelts - 2nd row Seatbelts - 3rd row Fire extinguisher                                                                    | seats  - 2 x 3 points + 1 x 2 points 2 points 2 points  ✓                                              | Seats A/C  Driver  2 x 3 points + 1 x 2 points  2 points  2 points  ✓                                                          | Seats  2 x 3 points + 1 x 2 points 2 points 2 points 4                                         | Driver  2 x 3 points + 1 x 2 points  2 points  2 points                                                         | Driver  2 x 3 points + 1 x 2 points  2 points  2 points  4                                                                |
| Airbags Seatbelts - Front Seatbelts - 2nd row Seatbelts - 3rd row Fire extinguisher Headrests                                                          | seats  2 x 3 points + 1 x 2 points 2 points 2 points 4 Front                                           | Seats A/C  Driver  2 x 3 points + 1 x 2 points  2 points  2 points  ✓  Front                                                   | Seats  2 x 3 points + 1 x 2 points 2 points 2 points 4 Front                                   | Driver  2 x 3 points + 1 x 2 points  2 points  2 points  Front                                                  | Driver  2 x 3 points + 1 x 2 points  2 points  2 points  4 Front                                                          |
| Airbags Seatbelts - Front Seatbelts - 2nd row Seatbelts - 3rd row Fire extinguisher Headrests Number of spare wheels                                   | seats  2 x 3 points + 1 x 2 points 2 points 2 points  7 Front 1 4.2L Bus 26-                           | Seats A/C  Driver  2 x 3 points + 1 x 2 points  2 points  2 points  ✓  Front  1  4.2L Bus 26-                                  | Seats  2 x 3 points + 1 x 2 points 2 points 2 points  Front 1  4.2L Bus 30-                    | Driver  2 x 3 points + 1 x 2 points  2 points  2 points  Front  1  4.2L Bus 30-                                 | Driver  2 x 3 points + 1 x 2 points  2 points  2 points  Front  1  4.2L Bus 30-                                           |
| Airbags Seatbelts - Front Seatbelts - 2nd row Seatbelts - 3rd row Fire extinguisher Headrests Number of spare wheels  ACTIVE SAFETY                    | seats  2 x 3 points + 1 x 2 points 2 points 2 points  7 Front 1  4.2L Bus 26-seats                     | Seats A/C  Driver  2 x 3 points + 1 x 2 points  2 points  2 points  ✓  Front  1  4.2L Bus 26-Seats A/C                         | Seats  2 x 3 points + 1 x 2 points 2 points 2 points  Front 1  4.2L Bus 30-Seats               | Driver  2 x 3 points + 1 x 2 points  2 points  2 points  Front  1  4.2L Bus 30-Seats A/C                        | Driver  2 x 3 points + 1 x 2 points  2 points  2 points  Front  1  4.2L Bus 30-Seats A/C                                  |
| Airbags Seatbelts - Front Seatbelts - 2nd row Seatbelts - 3rd row Fire extinguisher Headrests Number of spare wheels  ACTIVE SAFETY Demister           | seats  2 x 3 points + 1 x 2 points 2 points 2 points  Front 1  4.2L Bus 26-seats Rear windows          | Seats A/C  Driver  2 x 3 points + 1 x 2 points  2 points  2 points  ✓  Front  1  4.2L Bus 26- Seats A/C Rear windows           | Seats  2 x 3 points + 1 x 2 points 2 points 2 points  Front 1  4.2L Bus 30- Seats Rear windows | Driver  2 x 3 points + 1 x 2 points  2 points  2 points  Front  1  4.2L Bus 30- Seats A/C Rear windows          | Driver  2 x 3 points + 1 x 2 points  2 points  2 points  Front  1  4.2L Bus 30- Seats A/C Rear windows                    |
| Airbags Seatbelts - Front Seatbelts - 2nd row Seatbelts - 3rd row Fire extinguisher Headrests Number of spare wheels  ACTIVE SAFETY Demister Headlamps | seats  - 2 x 3 points + 1 x 2 points 2 points 2 points  Front 1 4.2L Bus 26-seats Rear windows Halogen | Seats A/C  Driver  2 x 3 points + 1 x 2 points  2 points  2 points  ✓  Front  1  4.2L Bus 26- Seats A/C  Rear windows  Halogen | Seats  2 x 3 points + 1 x 2 points 2 points 2 points  Front 1  4.2L Bus 30- Seats Rear windows | Driver  2 x 3 points + 1 x 2 points  2 points  2 points  Front  1  4.2L Bus 30-Seats A/C  Rear windows  Halogen | Seats A/C  Driver  2 x 3 points + 1 x 2 points 2 points 2 points  ✓  Front 1  4.2L Bus 30- Seats A/C Rear windows Halogen |