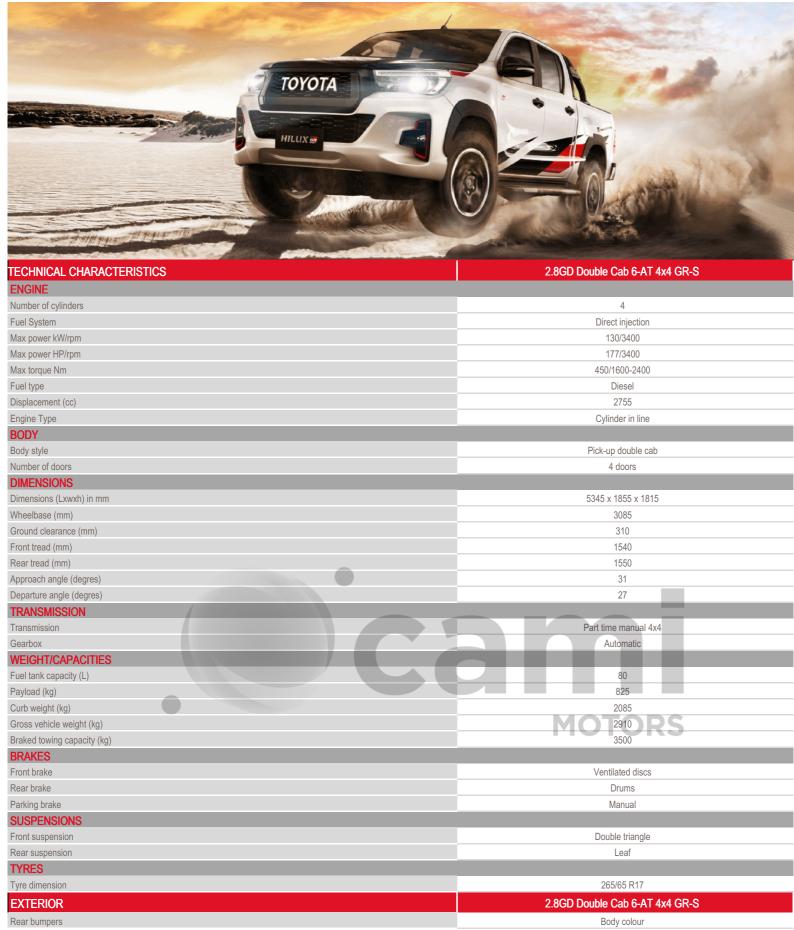

| Front bumpers                | Body colour                          |
|------------------------------|--------------------------------------|
| Front grill                  | Black                                |
| Door handles                 | Black                                |
| Door mirrors                 | Black                                |
| Folding side mirrors         | Electrics                            |
| Adjustable side mirrors      | Electrics                            |
| Wheels                       | Aluminium                            |
| INTERIOR & COMFORT           | 2.8GD Double Cab 6-AT 4x4 GR-S       |
| Car mat                      | <b>~</b>                             |
| Cup holder(s)                | Front                                |
| Central door locking         | Yes                                  |
| Gearshift & Brake lever      | Leather                              |
| Front seats                  | 2                                    |
| Driver seat /                | Height and reach adjustable          |
| Upholstery                   | Leather                              |
| Steering wheel               | Leather                              |
| Adjustable steering wheel    | Electric height and reach adjustable |
| Power Steering               | <b>*</b>                             |
| Steering wheel audio control | <b>-</b>                             |
| Radio                        | Radio CD                             |
| Loud speakers                | MOT <sup>6</sup> ODC                 |
| Connections                  | Voice control                        |
| Air conditionning            | Automatic                            |
| Plug 12V                     | 2                                    |
| Power windows                | Rear                                 |
| Room lamps                   | <b>~</b>                             |
| Videocamera                  | Rear                                 |
| PASSIVE SAFETY               | 2.8GD Double Cab 6-AT 4x4 GR-S       |
| Headrests                    | Rear                                 |
| Fire extinguisher            | <b>*</b>                             |
| Seatbelts - 2nd row          | 3 x 3 points                         |
| Seatbelts - Front            | 2 x 3 points                         |
| Anti-theft alarm             | <b>~</b>                             |
| Airbags                      | Knees (driver)                       |
| Spare wheel                  | Alloy                                |
| ACTIVE SAFETY                | 2.8GD Double Cab 6-AT 4x4 GR-S       |
| Immobilizer                  | <b>*</b>                             |
| Seatbelt warning             | ✓                                    |
| Side turn lamp               | <b>~</b>                             |
| ABS                          | <b>~</b>                             |
| Headlamps                    | Halogene                             |
| Hill-start assist control    | *                                    |
| Fog lamps                    | Front                                |
| High position brake lamp     | <b>~</b>                             |
|                              |                                      |