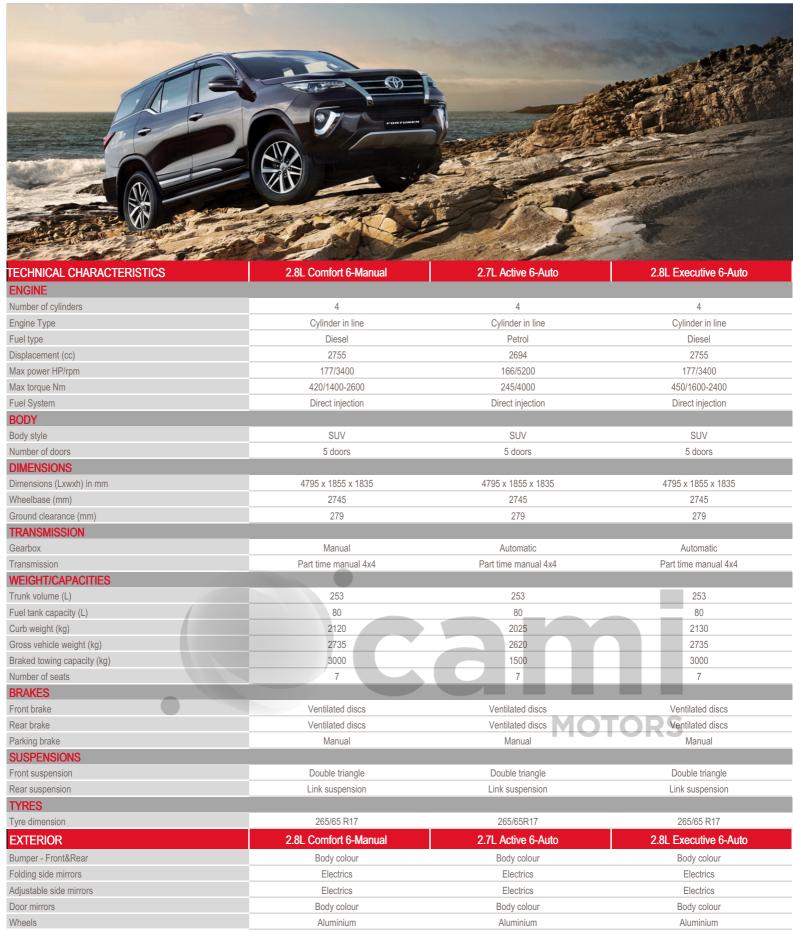

## FORTUNER

| Front grill                                                                                                                                                                                                                                                                                     | Chrome                                                                                                                                                                                    | Chrome                                                                                                                                                                   | Chrome                                                                                                                                                                                         |
|-------------------------------------------------------------------------------------------------------------------------------------------------------------------------------------------------------------------------------------------------------------------------------------------------|-------------------------------------------------------------------------------------------------------------------------------------------------------------------------------------------|--------------------------------------------------------------------------------------------------------------------------------------------------------------------------|------------------------------------------------------------------------------------------------------------------------------------------------------------------------------------------------|
| Roof rail                                                                                                                                                                                                                                                                                       | ~                                                                                                                                                                                         | <b>~</b>                                                                                                                                                                 | <b>~</b>                                                                                                                                                                                       |
| INTERIOR & COMFORT                                                                                                                                                                                                                                                                              | 2.8L Comfort 6-Manual                                                                                                                                                                     | 2.7L Active 6-Auto                                                                                                                                                       | 2.8L Executive 6-Auto                                                                                                                                                                          |
| Upholstery                                                                                                                                                                                                                                                                                      | Premium Fabric                                                                                                                                                                            | Leather                                                                                                                                                                  | Leather                                                                                                                                                                                        |
| Power Steering                                                                                                                                                                                                                                                                                  | ~                                                                                                                                                                                         | <b>~</b>                                                                                                                                                                 | <b>~</b>                                                                                                                                                                                       |
| Videocamera                                                                                                                                                                                                                                                                                     | Rear                                                                                                                                                                                      | Rear                                                                                                                                                                     | Rear                                                                                                                                                                                           |
| Gearshift & Brake lever                                                                                                                                                                                                                                                                         | Leather                                                                                                                                                                                   | Leather                                                                                                                                                                  | Leather                                                                                                                                                                                        |
| Steering wheel                                                                                                                                                                                                                                                                                  | Leather                                                                                                                                                                                   | Leather                                                                                                                                                                  | Leather                                                                                                                                                                                        |
| Steering wheel audio control                                                                                                                                                                                                                                                                    | <b>✓</b>                                                                                                                                                                                  | <b>~</b>                                                                                                                                                                 | <b>~</b>                                                                                                                                                                                       |
| Touchscreen                                                                                                                                                                                                                                                                                     | ~                                                                                                                                                                                         | <b>~</b>                                                                                                                                                                 | <b>~</b>                                                                                                                                                                                       |
| Connections                                                                                                                                                                                                                                                                                     | USB , Aux , Bluetooth , Voice control                                                                                                                                                     | USB , Aux , Bluetooth , Voice control                                                                                                                                    | USB , Aux , Bluetooth , Voice control                                                                                                                                                          |
| Radio                                                                                                                                                                                                                                                                                           | Radio CD / MP3                                                                                                                                                                            | Radio CD / MP3                                                                                                                                                           | Radio CD / MP3                                                                                                                                                                                 |
| Coolbox                                                                                                                                                                                                                                                                                         | -                                                                                                                                                                                         | <b>~</b>                                                                                                                                                                 | <b>~</b>                                                                                                                                                                                       |
| Push & start system                                                                                                                                                                                                                                                                             |                                                                                                                                                                                           | -                                                                                                                                                                        | <b>*</b>                                                                                                                                                                                       |
| Power windows                                                                                                                                                                                                                                                                                   | Front , Rear                                                                                                                                                                              | Front , Rear                                                                                                                                                             | Front , Rear                                                                                                                                                                                   |
| Loud speakers                                                                                                                                                                                                                                                                                   | 6                                                                                                                                                                                         | 6                                                                                                                                                                        | 6                                                                                                                                                                                              |
| Air conditionning                                                                                                                                                                                                                                                                               | Manual                                                                                                                                                                                    | Automatic                                                                                                                                                                | Automatic                                                                                                                                                                                      |
| Driver seat                                                                                                                                                                                                                                                                                     | Height and reach adjustable                                                                                                                                                               | Height and reach adjustable                                                                                                                                              | Height and reach adjustable                                                                                                                                                                    |
| Sport seats                                                                                                                                                                                                                                                                                     | ~                                                                                                                                                                                         | •                                                                                                                                                                        | <b>~</b>                                                                                                                                                                                       |
| Power seats                                                                                                                                                                                                                                                                                     |                                                                                                                                                                                           | Driver                                                                                                                                                                   | Driver                                                                                                                                                                                         |
| 2nd row seats                                                                                                                                                                                                                                                                                   | Folding 40/60                                                                                                                                                                             | Folding 40/60                                                                                                                                                            | Folding 40/60                                                                                                                                                                                  |
| 3rd row seats                                                                                                                                                                                                                                                                                   | Folding                                                                                                                                                                                   | Folding                                                                                                                                                                  | Folding                                                                                                                                                                                        |
|                                                                                                                                                                                                                                                                                                 |                                                                                                                                                                                           |                                                                                                                                                                          |                                                                                                                                                                                                |
| PASSIVE SAFETY                                                                                                                                                                                                                                                                                  | 2.8L Comfort 6-Manual                                                                                                                                                                     | 2.7L Active 6-Auto                                                                                                                                                       | 2.8L Executive 6-Auto                                                                                                                                                                          |
| PASSIVE SAFETY Airbags                                                                                                                                                                                                                                                                          | 2.8L Comfort 6-Manual  Driver , Passenger , Knees (driver)                                                                                                                                | 2.7L Active 6-Auto Driver , Passenger , Knees (driver)                                                                                                                   | Driver , Passenger , Side & Curtains , Knees                                                                                                                                                   |
|                                                                                                                                                                                                                                                                                                 |                                                                                                                                                                                           |                                                                                                                                                                          |                                                                                                                                                                                                |
| Airbags                                                                                                                                                                                                                                                                                         | Driver , Passenger , Knees (driver)                                                                                                                                                       | Driver , Passenger , Knees (driver)                                                                                                                                      | Driver , Passenger , Side & Curtains , Knees (driver)                                                                                                                                          |
| Airbags Anti-theft alarm                                                                                                                                                                                                                                                                        | Driver , Passenger , Knees (driver)  ✓                                                                                                                                                    | Driver , Passenger , Knees (driver) ✓                                                                                                                                    | Driver , Passenger , Side & Curtains , Knees (driver)                                                                                                                                          |
| Airbags Anti-theft alarm Seatbelts - Front                                                                                                                                                                                                                                                      | Driver , Passenger , Knees (driver)                                                                                                                                                       | Driver , Passenger , Knees (driver)   ✓ 2 x 3 points                                                                                                                     | Driver , Passenger , Side & Curtains , Knees (driver)  2 x 3 points                                                                                                                            |
| Airbags Anti-theft alarm Seatbelts - Front Seatbelts - 2nd row                                                                                                                                                                                                                                  | Driver , Passenger , Knees (driver)  2 x 3 points 3 x 3 points                                                                                                                            | Driver , Passenger , Knees (driver)  2 x 3 points 3 x 3 points                                                                                                           | Driver , Passenger , Side & Curtains , Knees (driver)  2 x 3 points  3 x 3 points                                                                                                              |
| Airbags Anti-theft alarm Seatbelts - Front Seatbelts - 2nd row Seatbelts - 3rd row                                                                                                                                                                                                              | Driver , Passenger , Knees (driver)  2 x 3 points  3 x 3 points  2 x 3 points                                                                                                             | Driver , Passenger , Knees (driver)  2 x 3 points 3 x 3 points 2 x 3 points                                                                                              | Driver , Passenger , Side & Curtains , Knees (driver)  2 x 3 points  3 x 3 points  2 x 3 points                                                                                                |
| Airbags Anti-theft alarm Seatbelts - Front Seatbelts - 2nd row Seatbelts - 3rd row ISOFIX fixings                                                                                                                                                                                               | Driver , Passenger , Knees (driver)  2 x 3 points  3 x 3 points  2 x 3 points  Rear                                                                                                       | Driver , Passenger , Knees (driver)  2 x 3 points 3 x 3 points 2 x 3 points Rear                                                                                         | Driver , Passenger , Side & Curtains , Knees (driver)  2 x 3 points  3 x 3 points  2 x 3 points  Rear                                                                                          |
| Airbags Anti-theft alarm Seatbelts - Front Seatbelts - 2nd row Seatbelts - 3rd row ISOFIX fixings Headrests                                                                                                                                                                                     | Driver , Passenger , Knees (driver)  2 x 3 points  3 x 3 points  2 x 3 points  Rear  Front , 2nd row , 3rd row                                                                            | Driver , Passenger , Knees (driver)  2 x 3 points  3 x 3 points  2 x 3 points  Rear  Front , Rear , 2nd row                                                              | Driver , Passenger , Side & Curtains , Knees (driver)  2 x 3 points  3 x 3 points  2 x 3 points  Rear  Front , 2nd row , 3rd row                                                               |
| Airbags Anti-theft alarm Seatbelts - Front Seatbelts - 2nd row Seatbelts - 3rd row ISOFIX fixings Headrests Spare wheel                                                                                                                                                                         | Driver , Passenger , Knees (driver)  2 x 3 points  3 x 3 points  2 x 3 points  Rear  Front , 2nd row , 3rd row  Alloy                                                                     | Driver , Passenger , Knees (driver)  2 x 3 points  3 x 3 points  2 x 3 points  Rear  Front , Rear , 2nd row  Alloy                                                       | Driver , Passenger , Side & Curtains , Knees (driver)  2 x 3 points  3 x 3 points  2 x 3 points  2 x 3 points  Rear  Front , 2nd row , 3rd row  Alloy                                          |
| Airbags Anti-theft alarm Seatbelts - Front Seatbelts - 2nd row Seatbelts - 3rd row ISOFIX fixings Headrests Spare wheel ACTIVE SAFETY                                                                                                                                                           | Driver , Passenger , Knees (driver)  2 x 3 points  3 x 3 points  2 x 3 points  Rear  Front , 2nd row , 3rd row  Alloy                                                                     | Driver , Passenger , Knees (driver)  2 x 3 points  3 x 3 points  2 x 3 points  Rear  Front , Rear , 2nd row  Alloy  2.7L Active 6-Auto                                   | Driver , Passenger , Side & Curtains , Knees (driver)  2 x 3 points  3 x 3 points  2 x 3 points  Rear  Front , 2nd row , 3rd row  Alloy  2.8L Executive 6-Auto                                 |
| Airbags Anti-theft alarm Seatbelts - Front Seatbelts - 2nd row Seatbelts - 3rd row ISOFIX fixings Headrests Spare wheel ACTIVE SAFETY Cruise control                                                                                                                                            | Driver , Passenger , Knees (driver)  2 x 3 points  3 x 3 points  2 x 3 points  Rear  Front , 2nd row , 3rd row  Alloy  2.8L Comfort 6-Manual                                              | Driver , Passenger , Knees (driver)  2 x 3 points 3 x 3 points 2 x 3 points Rear Front , Rear , 2nd row Alloy  2.7L Active 6-Auto -                                      | Driver , Passenger , Side & Curtains , Knees (driver)  2 x 3 points  3 x 3 points  2 x 3 points  Rear  Front , 2nd row , 3rd row  Alloy  2.8L Executive 6-Auto                                 |
| Airbags Anti-theft alarm Seatbelts - Front Seatbelts - 2nd row Seatbelts - 3rd row ISOFIX fixings Headrests Spare wheel ACTIVE SAFETY Cruise control Immobilizer                                                                                                                                | Driver , Passenger , Knees (driver)  2 x 3 points  3 x 3 points  2 x 3 points  Rear  Front , 2nd row , 3rd row  Alloy  2.8L Comfort 6-Manual  -                                           | Driver , Passenger , Knees (driver)  2 x 3 points  3 x 3 points  2 x 3 points  Rear  Front , Rear , 2nd row  Alloy  2.7L Active 6-Auto                                   | Driver , Passenger , Side & Curtains , Knees (driver)  2 x 3 points  3 x 3 points  2 x 3 points  Rear  Front , 2nd row , 3rd row  Alloy  2.8L Executive 6-Auto                                 |
| Airbags Anti-theft alarm Seatbelts - Front Seatbelts - 2nd row Seatbelts - 3rd row ISOFIX fixings Headrests Spare wheel ACTIVE SAFETY Cruise control Immobilizer Headlamps                                                                                                                      | Driver , Passenger , Knees (driver)  2 x 3 points 3 x 3 points 2 x 3 points Rear Front , 2nd row , 3rd row Alloy  2.8L Comfort 6-Manual  -  Halogen                                       | Driver , Passenger , Knees (driver)  2 x 3 points 3 x 3 points 2 x 3 points Rear Front , Rear , 2nd row Alloy  2.7L Active 6-Auto  Halogen                               | Driver , Passenger , Side & Curtains , Knees (driver)  2 x 3 points  3 x 3 points  2 x 3 points  Rear  Front , 2nd row , 3rd row  Alloy  2.8L Executive 6-Auto  Full LED                       |
| Airbags  Anti-theft alarm  Seatbelts - Front  Seatbelts - 2nd row  Seatbelts - 3rd row  ISOFIX fixings  Headrests  Spare wheel  ACTIVE SAFETY  Cruise control  Immobilizer  Headlamps  Daytime running lights                                                                                   | Driver , Passenger , Knees (driver)  2 x 3 points  3 x 3 points  2 x 3 points  Rear  Front , 2nd row , 3rd row  Alloy  2.8L Comfort 6-Manual  -  Halogen  -                               | Driver , Passenger , Knees (driver)  2 x 3 points 3 x 3 points 2 x 3 points Rear Front , Rear , 2nd row Alloy 2.7L Active 6-Auto - Halogen -                             | Driver , Passenger , Side & Curtains , Knees (driver)  2 x 3 points  3 x 3 points  2 x 3 points  Rear  Front , 2nd row , 3rd row  Alloy  2.8L Executive 6-Auto  Full LED  LED                  |
| Airbags  Anti-theft alarm  Seatbelts - Front  Seatbelts - 2nd row  Seatbelts - 3rd row  ISOFIX fixings  Headrests  Spare wheel  ACTIVE SAFETY  Cruise control  Immobilizer  Headlamps  Daytime running lights  High position brake lamp                                                         | Driver , Passenger , Knees (driver)  2 x 3 points  3 x 3 points  2 x 3 points  Rear  Front , 2nd row , 3rd row  Alloy  2.8L Comfort 6-Manual  -  Halogen  -                               | Driver , Passenger , Knees (driver)  2 x 3 points 3 x 3 points 2 x 3 points Rear Front , Rear , 2nd row Alloy 2.7L Active 6-Auto  -  Halogen -  Halogen                  | Driver , Passenger , Side & Curtains , Knees (driver)  2 x 3 points  3 x 3 points  2 x 3 points  Rear  Front , 2nd row , 3rd row  Alloy  2.8L Executive 6-Auto  Full LED  LED                  |
| Airbags Anti-theft alarm Seatbelts - Front Seatbelts - 2nd row Seatbelts - 3rd row ISOFIX fixings Headrests Spare wheel ACTIVE SAFETY Cruise control Immobilizer Headlamps Daytime running lights High position brake lamp Fog lamps                                                            | Driver , Passenger , Knees (driver)  2 x 3 points  3 x 3 points  2 x 3 points  Rear  Front , 2nd row , 3rd row  Alloy  2.8L Comfort 6-Manual  -  Halogen  -  Front                        | Driver , Passenger , Knees (driver)  2 x 3 points 3 x 3 points 2 x 3 points Rear Front , Rear , 2nd row Alloy 2.7L Active 6-Auto  Halogen  Front                         | Driver , Passenger , Side & Curtains , Knees (driver)  2 x 3 points  3 x 3 points  2 x 3 points  Rear  Front , 2nd row , 3rd row  Alloy  2.8L Executive 6-Auto  Full LED  LED  Front           |
| Airbags Anti-theft alarm Seatbelts - Front Seatbelts - 2nd row Seatbelts - 3rd row ISOFIX fixings Headrests Spare wheel ACTIVE SAFETY Cruise control Immobilizer Headlamps Daytime running lights High position brake lamp Fog lamps Electronic stability control                               | Driver , Passenger , Knees (driver)  2 x 3 points  3 x 3 points  2 x 3 points  Rear  Front , 2nd row , 3rd row  Alloy  2.8L Comfort 6-Manual  -  Halogen  -  Front -  Front -             | Driver , Passenger , Knees (driver)  2 x 3 points 3 x 3 points 2 x 3 points Rear Front , Rear , 2nd row Alloy  2.7L Active 6-Auto  -  Halogen - Front VSC                | Driver , Passenger , Side & Curtains , Knees (driver)  2 x 3 points  3 x 3 points  2 x 3 points  Rear  Front , 2nd row , 3rd row  Alloy  2.8L Executive 6-Auto  Full LED  LED  Front  VSC      |
| Airbags Anti-theft alarm Seatbelts - Front Seatbelts - 2nd row Seatbelts - 3rd row ISOFIX fixings Headrests Spare wheel ACTIVE SAFETY Cruise control Immobilizer Headlamps Daytime running lights High position brake lamp Fog lamps Electronic stability control Hill-start assist control     | Driver , Passenger , Knees (driver)  2 x 3 points 3 x 3 points 2 x 3 points Rear Front , 2nd row , 3rd row Alloy  2.8L Comfort 6-Manual  -  Halogen - Front - Front -                     | Driver , Passenger , Knees (driver)  2 x 3 points 3 x 3 points 2 x 3 points Rear Front , Rear , 2nd row Alloy  2.7L Active 6-Auto  -  Halogen - Front VSC                | Driver , Passenger , Side & Curtains , Knees (driver)  2 x 3 points  3 x 3 points  2 x 3 points  Rear  Front , 2nd row , 3rd row  Alloy  2.8L Executive 6-Auto  Full LED  LED  Front  VSC      |
| Airbags Anti-theft alarm Seatbelts - Front Seatbelts - 2nd row Seatbelts - 3rd row ISOFIX fixings Headrests Spare wheel ACTIVE SAFETY Cruise control Immobilizer Headlamps Daytime running lights High position brake lamp Fog lamps Electronic stability control Hill-start assist control ABS | Driver , Passenger , Knees (driver)  2 x 3 points  3 x 3 points  2 x 3 points  Rear  Front , 2nd row , 3rd row  Alloy  2.8L Comfort 6-Manual  -  Halogen  -  Front -  Front -  Front -  - | Driver , Passenger , Knees (driver)  2 x 3 points 3 x 3 points 2 x 3 points Rear Front , Rear , 2nd row Alloy  2.7L Active 6-Auto  -  -  -  -  -  -  -  -  -  -  -  -  - | Driver , Passenger , Side & Curtains , Knees (driver)  2 x 3 points  3 x 3 points  2 x 3 points  Rear  Front , 2nd row , 3rd row  Alloy  2.8L Executive 6-Auto  Full LED  LED  Front  VSC  VSC |