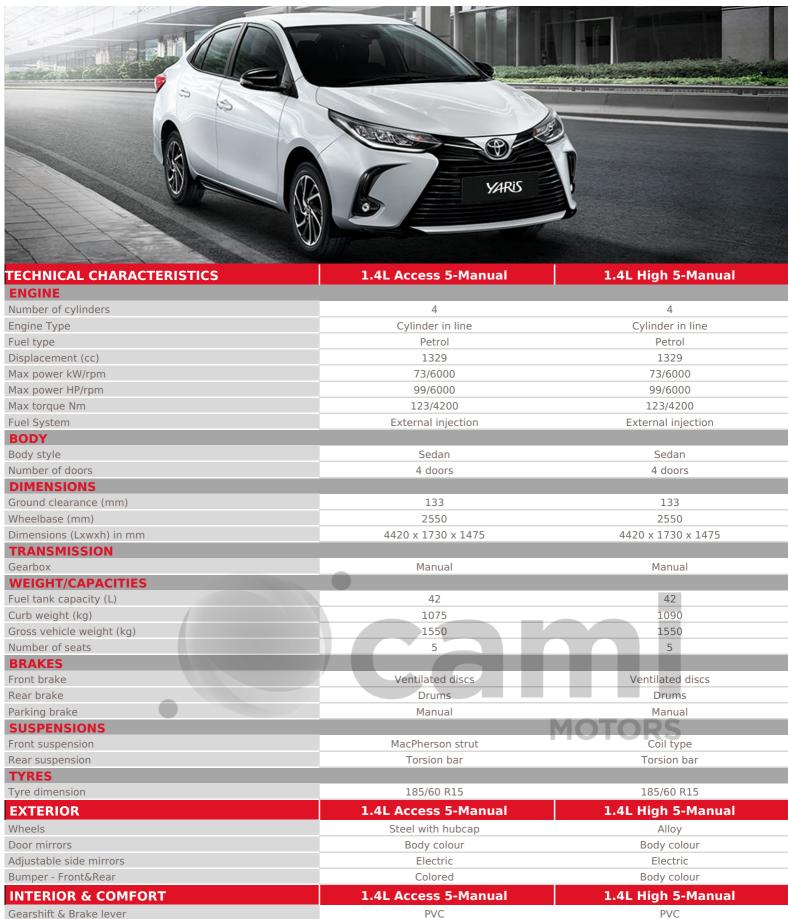

**Power Steering** 

| Upholstery                              | Fabric                                   | Premium Fabric                     |
|-----------------------------------------|------------------------------------------|------------------------------------|
| Radio                                   | Radio CD                                 | Radio CD                           |
| Connections                             | Aux , USB , Apple CarPlay , Android Auto | USB , Apple CarPlay , Android Auto |
| Steering wheel audio control            | <b>~</b>                                 | ✓                                  |
| Loud speakers                           | 4                                        | 4                                  |
| Air conditionning                       | Manual                                   | Manual                             |
| Cup holder(s)                           | Front                                    | Front , Rear                       |
| Power windows                           | Rear , Front                             | Front , Rear                       |
| Adjustable steering wheel               | Height adjustable                        | Height adjustable                  |
| Steering wheel                          | Urethane                                 | Urethane                           |
| Driver seat                             | Reach adjustable                         | Height and reach adjustable        |
| 2nd row seats                           | Fixed                                    | Folding 40/60                      |
| PASSIVE SAFETY                          | 1.4L Access 5-Manual                     | 1.4L High 5-Manual                 |
| Airbags                                 | Passenger , Driver                       | Driver , Passenger                 |
| Seatbelts - Front                       | 2 x 3 points                             | 2 x 3 points                       |
| Seatbelts - 2nd row                     | 3 x 3 points                             | 3 x 3 points                       |
| ISOFIX fixings                          | Rear                                     | Rear                               |
| Headrests                               | Rear , Front                             | Front , Rear                       |
| Spare wheel                             | Steel                                    | Alloy                              |
| ACTIVE SAFETY                           | 1.4L Access 5-Manual                     | 1.4L High 5-Manual                 |
| Immobilizer                             | <b>~</b>                                 | MOTORS                             |
| Door unlock alert                       | <b>~</b>                                 | ✓                                  |
| Headlamps                               | Halogen                                  | Halogen                            |
| High position brake lamp                | <b>~</b>                                 | ✓                                  |
| Eletronic Brakeforce distribution (EBD) | <b>~</b>                                 | ✓                                  |
| Emergency brake assist                  | <b>~</b>                                 | -                                  |
| ABS                                     | <b>~</b>                                 | ✓                                  |
| Demister                                | Rear windows                             | Rear windows                       |
| Side turn lamp                          | <b>~</b>                                 | ✓                                  |