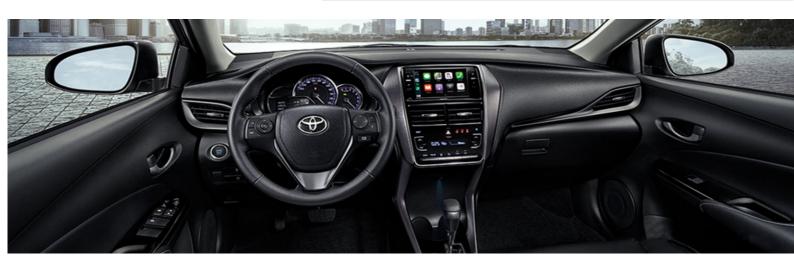

**Power Steering** 

| Upholstery                              | Fabric                                   | Premium Fabric                     |
|-----------------------------------------|------------------------------------------|------------------------------------|
| Radio                                   | Radio CD                                 | Radio CD                           |
| Connections                             | Aux , USB , Apple CarPlay , Android Auto | USB , Apple CarPlay , Android Auto |
| Steering wheel audio control            | <b>~</b>                                 | ✓                                  |
| Loud speakers                           | 4                                        | 4                                  |
| Air conditionning                       | Manual                                   | Manual                             |
| Cup holder(s)                           | Front                                    | Front , Rear                       |
| Power windows                           | Rear , Front                             | Front , Rear                       |
| Adjustable steering wheel               | Height adjustable                        | Height adjustable                  |
| Steering wheel                          | Urethane                                 | Urethane                           |
| Driver seat                             | Reach adjustable                         | Height and reach adjustable        |
| 2nd row seats                           | Fixed                                    | Folding 40/60                      |
| PASSIVE SAFETY                          | 1.4L Access 5-Manual                     | 1.4L High 5-Manual                 |
| Airbags                                 | Passenger , Driver                       | Driver , Passenger                 |
| Seatbelts - Front                       | 2 x 3 points                             | 2 x 3 points                       |
| Seatbelts - 2nd row                     | 3 x 3 points                             | 3 x 3 points                       |
| ISOFIX fixings                          | Rear                                     | Rear                               |
| Headrests                               | Rear , Front                             | Front , Rear                       |
| Spare wheel                             | Steel                                    | Alloy                              |
| ACTIVE SAFETY                           | 1.4L Access 5-Manual                     | 1.4L High 5-Manual                 |
| Immobilizer                             | <b>~</b>                                 | MOTORS                             |
| Door unlock alert                       | <b>~</b>                                 | ✓                                  |
| Headlamps                               | Halogen                                  | Halogen                            |
| High position brake lamp                | <b>~</b>                                 | ✓                                  |
| Eletronic Brakeforce distribution (EBD) | <b>~</b>                                 | ✓                                  |
| Emergency brake assist                  | <b>~</b>                                 | -                                  |
| ABS                                     | <b>~</b>                                 | ✓                                  |
| Demister                                | Rear windows                             | Rear windows                       |
| Side turn lamp                          | <b>~</b>                                 | ✓                                  |