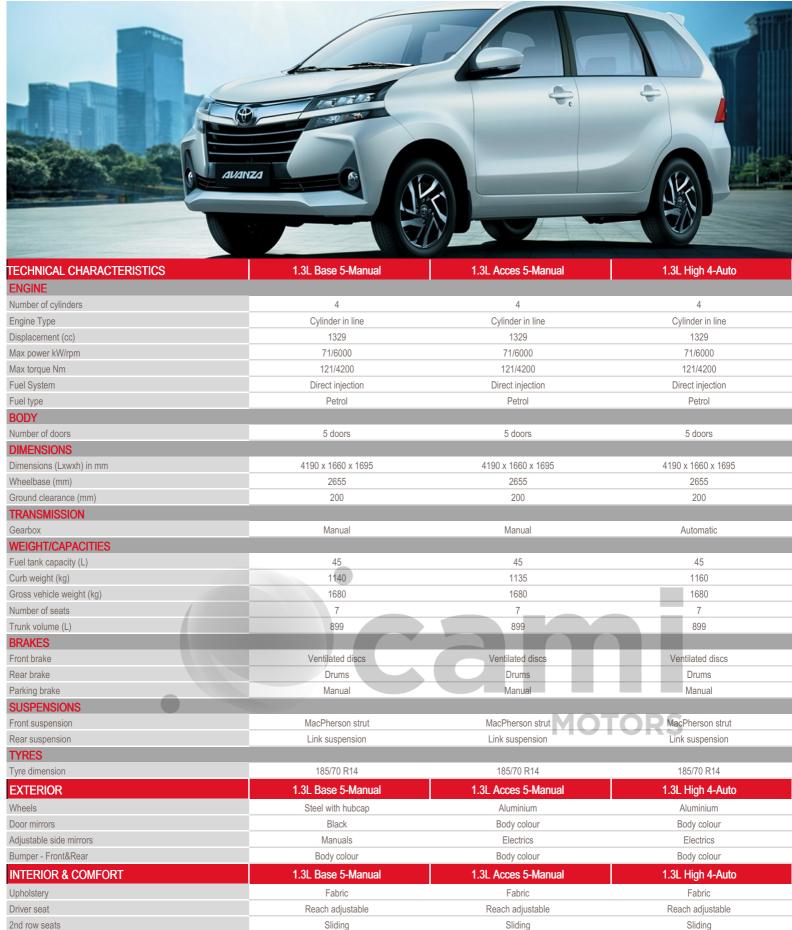

## AVANZA

| 3rd row seats                           | Folding                     | Folding                     | Folding                     |
|-----------------------------------------|-----------------------------|-----------------------------|-----------------------------|
| Radio                                   | Radio CD                    | Radio CD                    | Radio CD                    |
| Loud speakers                           | 4                           | 4                           | 4                           |
| Steering wheel                          | Urethane                    | Urethane                    | Urethane                    |
| Power Steering                          | ✓                           | ✓                           | ✓                           |
| Adjustable steering wheel               | Height and reach adjustable | Height and reach adjustable | Height and reach adjustable |
| Gearshift & Brake lever                 | Uréthane                    | Uréthane                    | Uréthane                    |
| Air conditionning                       | Manual                      | Manual                      | Manual                      |
| Power windows                           | Front , Rear                | Front , Rear                | Front , Rear                |
| Central door locking                    | Yes                         | Yes                         | Yes                         |
| PASSIVE SAFETY                          | 1.3L Base 5-Manual          | 1.3L Acces 5-Manual         | 1.3L High 4-Auto            |
| Airbags                                 | Driver , Passenger          | Driver , Passenger          | Driver , Passenger          |
| Seatbelts - Front                       | 2 x 3 points                | 2 x 3 points                | 2 x 3 points                |
| Seatbelts - 2nd row                     | 3 x 3 points                | 3 x 3 points                | 3 x 3 points                |
| Seatbelts - 3rd row                     | 2 x 3 points                | 2 x 3 points                | 2 x 3 points                |
| ISOFIX fixings                          | Rear                        | Rear                        | Rear                        |
| Headrests                               | Front, 2nd row, 3rd row     | Front, 2nd row, 3rd row     | Front, 2nd row, 3rd row     |
| Spare wheel                             | Steel                       | Steel                       | Steel                       |
| ACTIVE SAFETY                           | 1.3L Base 5-Manual          | 1.3L Acces 5-Manual         | 1.3L High 4-Auto            |
| Seatbelt warning                        | <b>~</b>                    | ·                           | TODG Y                      |
| Door unlock alert                       | ✓                           | · MOI                       | ORS -                       |
| Headlamps                               | Halogen                     | Halogen                     | Full LED                    |
| High position brake lamp                | <u>-</u>                    | -                           | <b>~</b>                    |
| Eletronic Brakeforce distribution (EBD) | ✓                           | ✓                           | <b>~</b>                    |
| ABS                                     | ✓                           | ✓                           | <b>~</b>                    |
| Side turn lamp                          | ✓                           | ✓                           | <b>~</b>                    |
|                                         |                             |                             |                             |