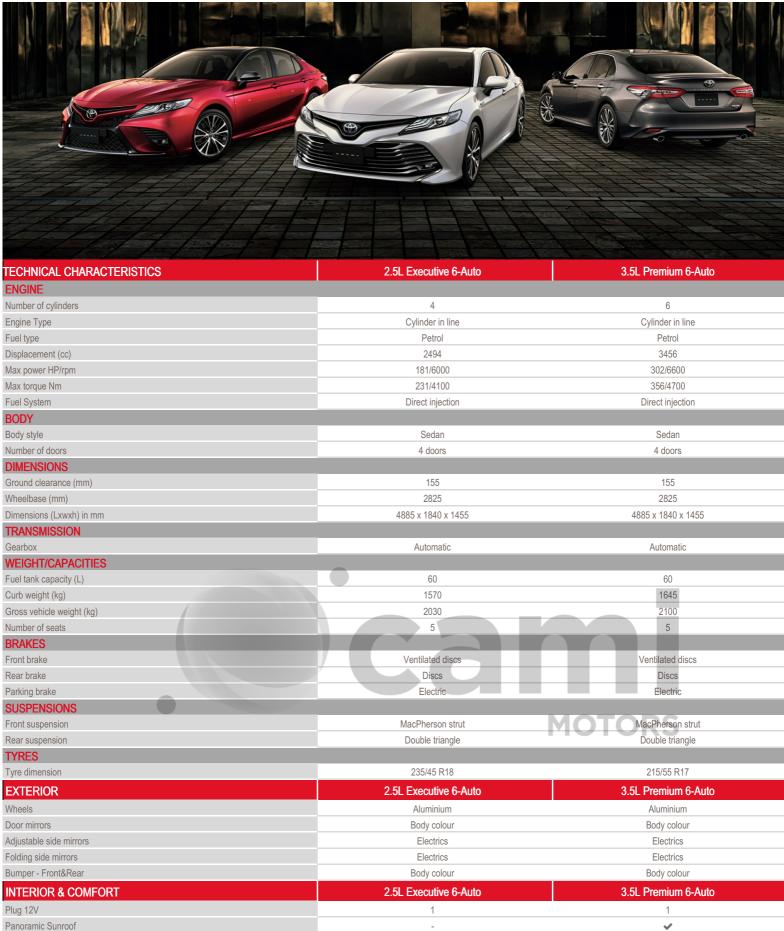

| TOTOTA                             |                                       |                                                       |
|------------------------------------|---------------------------------------|-------------------------------------------------------|
| Radio                              | Radio CD / MP3                        | Radio CD / MP3                                        |
| Connections                        | Voice control                         | USB , Aux , Voice control                             |
| Handsfree kit                      | <b>✓</b>                              | ✓                                                     |
| Touchscreen                        | ✓                                     | ✓                                                     |
| Steering wheel audio control       | ✓                                     | ✓                                                     |
| Loud speakers                      | 6                                     | 6                                                     |
| Air conditionning                  | Automatic driver & passenger          | Automatic multi-zone                                  |
| Central armrest                    | Front                                 | Front                                                 |
| Power windows                      | Front , Rear                          | Front , Rear                                          |
| Central door locking               | With PLIP                             | With PLIP                                             |
| Central door locking while driving | <b>~</b>                              | <b>✓</b>                                              |
| Smart keys                         | · ·                                   | ✓                                                     |
| Push & start system                | ~                                     | <b>✓</b>                                              |
| Inside opener                      | Fuel lid                              | Fuel lid                                              |
| Adjustable steering wheel          | Height and reach adjustable           | Electric height and reach adjustable                  |
| Steering wheel                     | Leather                               | Leather                                               |
| Upholstery                         | Leather                               | Leather                                               |
| Driver seat                        | Height and reach adjustable           | Height and reach adjustable                           |
| Power seats                        | Driver & Passenger                    | Driver & Passenger                                    |
| Heated seats                       | Driver a Passenger                    | -                                                     |
| Power Steering                     | · · · · · · · · · · · · · · · · · · · |                                                       |
| Videocamera                        | Rear                                  | Rear                                                  |
| Parking sensor                     | Rear                                  | Rear                                                  |
| Electric Tailgate                  | Opener                                | Opener                                                |
| Gearshift & Brake lever            | Leather                               | Leather                                               |
|                                    | 2.5L Executive 6-Auto                 |                                                       |
| PASSIVE SAFETY                     |                                       | 3.5L Premium 6-Auto                                   |
| Seatbelts - Front                  | 2 x 3 points                          | 2 x 3 points                                          |
| Seatbelts - 2nd row                | 3 x 3 points                          | 3 x 3 points                                          |
| ISOFIX fixings                     | Rear                                  | Rear                                                  |
| Airbags                            | Driver , Passenger , Side & Curtains  | Driver , Passenger , Side & Curtains , Knees (driver) |
| Headrests                          | Front , Rear                          | Front, Rear                                           |
| Anti-theft alarm                   | <b>✓</b>                              | <u> </u>                                              |
| ACTIVE SAFETY                      | 2.5L Executive 6-Auto                 | 3.5L Premium 6-Auto                                   |
| Immobilizer                        | <b>✓</b>                              | ✓                                                     |
| Seatbelt warning                   | ✓                                     | ✓                                                     |
| Door unlock alert                  | ✓                                     | ✓                                                     |
| Headlamps                          | Full LED                              | Full LED                                              |
| Daytime running lights             | LED                                   | LED                                                   |
| Automatic light control system     | ✓                                     | ✓                                                     |
| High position brake lamp           | ✓                                     | ✓                                                     |
| Fog lamps                          | Front                                 | Front                                                 |
| Rain sensor                        | <b>✓</b>                              | ✓                                                     |
| Electronic stability control       | VSC                                   | VSC                                                   |
| ABS                                | ~                                     | <b>~</b>                                              |
| Cruise control                     | ~                                     | <b>✓</b>                                              |
| Side turn lamp                     | <b>*</b>                              | <b>~</b>                                              |
|                                    |                                       |                                                       |