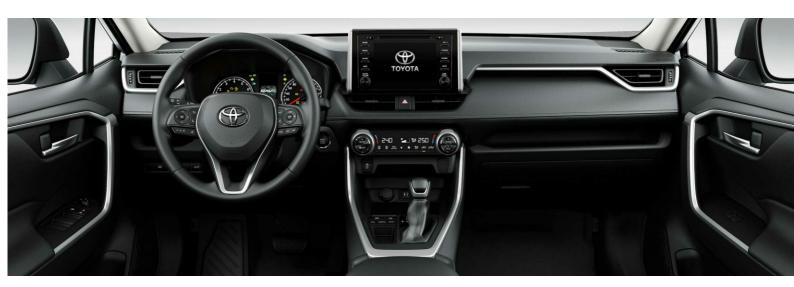

Hill-start assist control

| INTERIOR & COMFORT                      | 2.0L 6 M/T ACTIVE 4x2                                          | 2.0L CVT ACTIVE 4x2                                            | 2.0L CVT LIMITED 4x2                                           |
|-----------------------------------------|----------------------------------------------------------------|----------------------------------------------------------------|----------------------------------------------------------------|
| Keyless entry system                    | -                                                              | -                                                              | <b>~</b>                                                       |
| Steering wheel                          | Urethane                                                       | Urethane                                                       | Leather                                                        |
| Driver seat                             | Height and reach adjustable                                    | Height and reach adjustable                                    | Height and reach adjustable                                    |
| Lumbar support                          | -                                                              | -                                                              | <b>~</b>                                                       |
| Power seats                             | -                                                              | -                                                              | Driver                                                         |
| Memory seats                            | -                                                              | -                                                              | <b>~</b>                                                       |
| Upholstery                              | Fabric                                                         | Fabric                                                         | Leather                                                        |
| Day/night automatic rearview mirror     | -                                                              | -                                                              | <b>~</b>                                                       |
| Parking sensor                          | -                                                              | <u>-</u>                                                       | Front / Rear                                                   |
| Videocamera                             | Rear                                                           | Rear                                                           | Rear                                                           |
| Push & start system                     |                                                                | <u>-</u>                                                       | <b>~</b>                                                       |
| Smart keys                              | -                                                              | <u>-</u>                                                       | ~                                                              |
| Radio                                   | Radio CD / MP3                                                 | Radio CD / MP3                                                 | Radio CD / MP3                                                 |
| Connections                             | USB , Bluetooth , Apple CarPlay ,<br>Android Auto , MirrorLink | USB , Bluetooth , Apple CarPlay ,<br>Android Auto , MirrorLink | USB , Bluetooth , Apple CarPlay ,<br>Android Auto , MirrorLink |
| Touchscreen                             |                                                                | <b>~</b>                                                       | ~                                                              |
| Central door locking                    | Yes                                                            | Yes                                                            | Yes                                                            |
| Tinted windows                          |                                                                |                                                                | <b>✓</b>                                                       |
| Power windows                           | Rear , Front                                                   | Rear , Front                                                   | Rear , Front                                                   |
| Air conditionning                       | Manual                                                         | Manual                                                         | Automatic driver & passenger                                   |
| Loud speakers                           | 4                                                              | 4 <b>MO</b>                                                    | ORS 6                                                          |
| Steering wheel audio control            | <b>✓</b>                                                       | ~                                                              | ~                                                              |
| PASSIVE SAFETY                          | 2.0L 6 M/T ACTIVE 4x2                                          | 2.0L CVT ACTIVE 4x2                                            | 2.0L CVT LIMITED 4x2                                           |
| Airbags                                 | Knees (driver) , Driver , Passenger<br>, Side & Curtains       | Knees (driver) , Driver , Passenger<br>, Side & Curtains       | Knees (driver) , Driver , Passenger<br>, Side & Curtains       |
| ISOFIX fixings                          | Rear                                                           | Rear                                                           | Rear                                                           |
| Fire extinguisher                       | ✓                                                              | ✓                                                              | ✓                                                              |
| Headrests                               | Rear , Front                                                   | Rear , Front                                                   | Rear , Front                                                   |
| ACTIVE SAFETY                           | 2.0L 6 M/T ACTIVE 4x2                                          | 2.0L CVT ACTIVE 4x2                                            | 2.0L CVT LIMITED 4x2                                           |
| Headlamps                               | Full LED                                                       | Full LED                                                       | Full LED                                                       |
| Electronic stability control            | VSC                                                            | VSC                                                            | VSC                                                            |
| Fog lamps                               | -                                                              | -                                                              | Front                                                          |
| Rain sensor                             | -                                                              | -                                                              | ✓                                                              |
| Eletronic Brakeforce distribution (EBD) | ✓                                                              | ✓                                                              | ✓                                                              |
|                                         |                                                                |                                                                |                                                                |