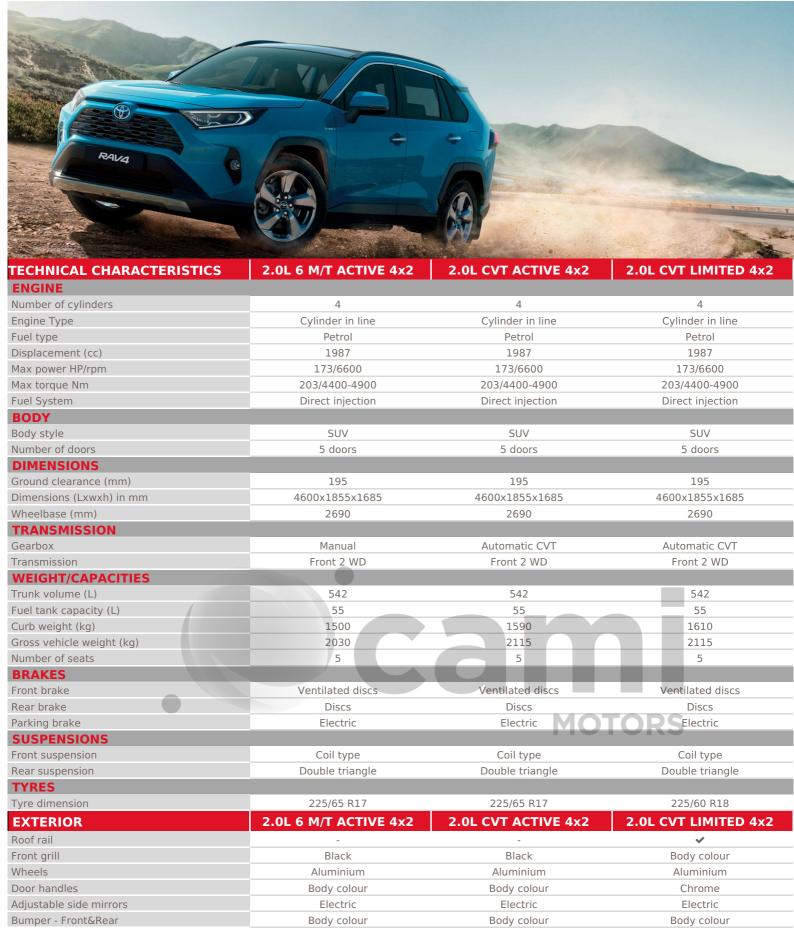

Hill-start assist control

| INTERIOR & COMFORT                      | 2.0L 6 M/T ACTIVE 4x2                                          | 2.0L CVT ACTIVE 4x2                                            | 2.0L CVT LIMITED 4x2                                           |
|-----------------------------------------|----------------------------------------------------------------|----------------------------------------------------------------|----------------------------------------------------------------|
| Keyless entry system                    | -                                                              | -                                                              | <b>~</b>                                                       |
| Steering wheel                          | Urethane                                                       | Urethane                                                       | Leather                                                        |
| Driver seat                             | Height and reach adjustable                                    | Height and reach adjustable                                    | Height and reach adjustable                                    |
| Lumbar support                          | -                                                              | -                                                              | <b>~</b>                                                       |
| Power seats                             | -                                                              | -                                                              | Driver                                                         |
| Memory seats                            | -                                                              | -                                                              | <b>~</b>                                                       |
| Upholstery                              | Fabric                                                         | Fabric                                                         | Leather                                                        |
| Day/night automatic rearview mirror     | -                                                              | -                                                              | <b>~</b>                                                       |
| Parking sensor                          | -                                                              | <u>-</u>                                                       | Front / Rear                                                   |
| Videocamera                             | Rear                                                           | Rear                                                           | Rear                                                           |
| Push & start system                     |                                                                | <u>-</u>                                                       | <b>~</b>                                                       |
| Smart keys                              | -                                                              | <u>-</u>                                                       | ~                                                              |
| Radio                                   | Radio CD / MP3                                                 | Radio CD / MP3                                                 | Radio CD / MP3                                                 |
| Connections                             | USB , Bluetooth , Apple CarPlay ,<br>Android Auto , MirrorLink | USB , Bluetooth , Apple CarPlay ,<br>Android Auto , MirrorLink | USB , Bluetooth , Apple CarPlay ,<br>Android Auto , MirrorLink |
| Touchscreen                             |                                                                | <b>~</b>                                                       | ~                                                              |
| Central door locking                    | Yes                                                            | Yes                                                            | Yes                                                            |
| Tinted windows                          |                                                                |                                                                | <b>✓</b>                                                       |
| Power windows                           | Rear , Front                                                   | Rear , Front                                                   | Rear , Front                                                   |
| Air conditionning                       | Manual                                                         | Manual                                                         | Automatic driver & passenger                                   |
| Loud speakers                           | 4                                                              | 4 <b>MO</b>                                                    | ORS 6                                                          |
| Steering wheel audio control            | <b>✓</b>                                                       | ~                                                              | ~                                                              |
| PASSIVE SAFETY                          | 2.0L 6 M/T ACTIVE 4x2                                          | 2.0L CVT ACTIVE 4x2                                            | 2.0L CVT LIMITED 4x2                                           |
| Airbags                                 | Knees (driver) , Driver , Passenger<br>, Side & Curtains       | Knees (driver) , Driver , Passenger<br>, Side & Curtains       | Knees (driver) , Driver , Passenger<br>, Side & Curtains       |
| ISOFIX fixings                          | Rear                                                           | Rear                                                           | Rear                                                           |
| Fire extinguisher                       | ✓                                                              | ✓                                                              | ✓                                                              |
| Headrests                               | Rear , Front                                                   | Rear , Front                                                   | Rear , Front                                                   |
| ACTIVE SAFETY                           | 2.0L 6 M/T ACTIVE 4x2                                          | 2.0L CVT ACTIVE 4x2                                            | 2.0L CVT LIMITED 4x2                                           |
| Headlamps                               | Full LED                                                       | Full LED                                                       | Full LED                                                       |
| Electronic stability control            | VSC                                                            | VSC                                                            | VSC                                                            |
| Fog lamps                               | -                                                              | -                                                              | Front                                                          |
| Rain sensor                             | -                                                              | -                                                              | ✓                                                              |
| Eletronic Brakeforce distribution (EBD) | ✓                                                              | ✓                                                              | ✓                                                              |
|                                         |                                                                |                                                                |                                                                |