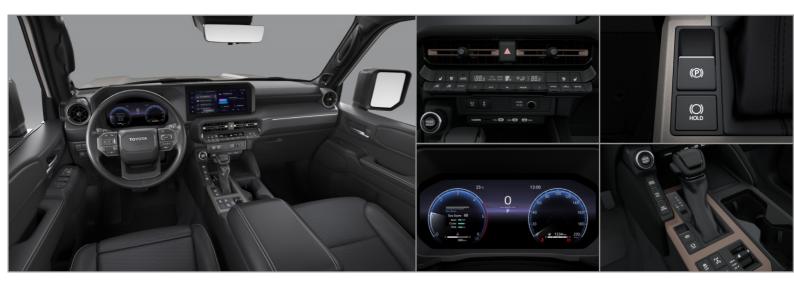

## CRUISER PRADO

| 101017                              |                                                   |                                                                                                                                              |                                                          |  |  |
|-------------------------------------|---------------------------------------------------|----------------------------------------------------------------------------------------------------------------------------------------------|----------------------------------------------------------|--|--|
| Folding side mirrors                | Electric                                          | Electric                                                                                                                                     | Electric                                                 |  |  |
| Side mirrors memory system          |                                                   | ✓                                                                                                                                            | ✓                                                        |  |  |
| Front grill                         | Silver                                            | Gray                                                                                                                                         | Gray                                                     |  |  |
| Bumper - Front&Rear                 | Colored                                           | Colored                                                                                                                                      | Colored                                                  |  |  |
| Lower engine cover                  | <b>✓</b>                                          | ✓                                                                                                                                            | ✓                                                        |  |  |
| Towing hook                         | Rear                                              | Rear                                                                                                                                         | -                                                        |  |  |
| Footboard                           | Side step                                         | Side step                                                                                                                                    | Side step                                                |  |  |
| Mudguars                            | Front , Rear                                      | Front , Rear                                                                                                                                 | Front , Rear                                             |  |  |
| Spoiler                             | Rear                                              | Rear                                                                                                                                         | Rear                                                     |  |  |
| INTERIOR & COMFORT                  | 2.7L Petrol 6A/T                                  | 2.4L Turbo Petrol Adventure 8A/T                                                                                                             | 2.4L Turbo Petrol Luxury 8A/T                            |  |  |
| Radio                               | Radio MP3                                         | Radio MP3                                                                                                                                    | Radio MP3                                                |  |  |
| Touchscreen                         | 8"                                                | 12.3"                                                                                                                                        | 12.3"                                                    |  |  |
| Connectivity                        | USB , Bluetooth , Apple CarPlay , Android Auto US | USB , Bluetooth , Apple CarPlay , Android Auto USB , Bluetooth , Apple CarPlay , Android Auto USB , Bluetooth , Apple CarPlay , Android Auto |                                                          |  |  |
| USB charging ports                  | Front, 2nd row, 3rd row                           | Front, 2nd row, 3rd row                                                                                                                      | Front, 2nd row, 3rd row                                  |  |  |
| Wireless Charging                   |                                                   |                                                                                                                                              | <b>~</b>                                                 |  |  |
| Loud speakers                       | 6                                                 | 10                                                                                                                                           | 14                                                       |  |  |
| Head-up display                     |                                                   | <b>Y</b>                                                                                                                                     | ~                                                        |  |  |
| Information display                 | LCD 7"                                            | LCD 12.3"                                                                                                                                    | LCD 12.3"                                                |  |  |
| Air conditioning                    | Automatic driver & passenger                      | Automatic driver & passenger                                                                                                                 | Automatic driver & passenger                             |  |  |
| Rear air conditioning               | Automatic                                         | Automatic                                                                                                                                    | Automatic                                                |  |  |
| Coolbox                             | M 0                                               | BILITY                                                                                                                                       | <b>~</b>                                                 |  |  |
| Locking glove box                   | <b>~</b>                                          | ~                                                                                                                                            | ~                                                        |  |  |
| Power windows                       | Front , Rear                                      | Front , Rear                                                                                                                                 | Front , Rear                                             |  |  |
| Privacy windows                     | -                                                 | Rear                                                                                                                                         | Rear                                                     |  |  |
| Central door locking                | Yes                                               | Yes                                                                                                                                          | Yes                                                      |  |  |
| Central door locking while driving  | <b>~</b>                                          | -                                                                                                                                            | -                                                        |  |  |
| Smart keys                          | ~                                                 | ~                                                                                                                                            | ~                                                        |  |  |
| Push & start system                 | <b>~</b>                                          | ~                                                                                                                                            | ~                                                        |  |  |
| Keyless entry system                | <b>~</b>                                          | ~                                                                                                                                            | <b>✓</b>                                                 |  |  |
| Steering wheel                      | Leather                                           | Leather                                                                                                                                      | Leather                                                  |  |  |
| Adjustable steering wheel           | Height and reach adjustable                       | Electric height and reach adjustable                                                                                                         | Electric height and reach adjustable                     |  |  |
| Upholstery                          | Synthetic leather                                 | Leather                                                                                                                                      | Leather                                                  |  |  |
| Power seats                         | -                                                 | Driver                                                                                                                                       | Driver & Passenger                                       |  |  |
| Ventilated seats                    | Front                                             | Front                                                                                                                                        | Front, 2nd row                                           |  |  |
| Heated seats                        | Front                                             | Front                                                                                                                                        | Front, 2nd row                                           |  |  |
| Lumbar support                      |                                                   | ✓                                                                                                                                            | ✓                                                        |  |  |
| Camera                              | Rear                                              | Panoramic view monitor (360°)                                                                                                                | Panoramic view monitor (360°)                            |  |  |
| Parking sensor                      |                                                   | Front / Rear                                                                                                                                 | Front / Rear                                             |  |  |
| Day/night automatic rearview mirror | <b>~</b>                                          | -                                                                                                                                            | -                                                        |  |  |
| Digital rearview mirror             |                                                   | ✓                                                                                                                                            | ✓                                                        |  |  |
| Power back door                     | <b>~</b>                                          | ✓                                                                                                                                            | -                                                        |  |  |
| Power back door with kick sensor    |                                                   | -                                                                                                                                            | ✓                                                        |  |  |
| Back luggage space guard            |                                                   | ✓                                                                                                                                            | -                                                        |  |  |
| Power Slide / Tilt Moonroof         |                                                   | ✓                                                                                                                                            | ✓                                                        |  |  |
| Electric power steering             | <b>~</b>                                          | ✓                                                                                                                                            | ✓                                                        |  |  |
| Active noise control                | -                                                 | ✓                                                                                                                                            | ✓                                                        |  |  |
| PASSIVE SAFETY                      | 2.7L Petrol 6A/T                                  | 2.4L Turbo Petrol Adventure 8A/T                                                                                                             | 2.4L Turbo Petrol Luxury 8A/T                            |  |  |
| Airbags                             | Driver , Passenger                                | Driver , Passenger                                                                                                                           | Driver , Passenger , Side , Knees (driver) ,<br>Curtains |  |  |
| Anti-theft alarm                    | -                                                 | -                                                                                                                                            | ✓                                                        |  |  |
| Seatbelts - Front                   | 2 x 3 points                                      | 2 x 3 points                                                                                                                                 | 2 x 3 points                                             |  |  |
| Seatbelts - 2nd row                 | 3 x 3 points                                      | 3 x 3 points                                                                                                                                 | 3 x 3 points                                             |  |  |
| Seatbelts - 3rd row                 | 2 points                                          | 2 points                                                                                                                                     | 2 points                                                 |  |  |
| Seatbelt pretentioner               | Front                                             | Front                                                                                                                                        | Front                                                    |  |  |
| ISOFIX fixings                      | Rear                                              | Rear                                                                                                                                         | Rear                                                     |  |  |
| Headrests                           | Front , 2nd row , 3rd row                         | Front , 2nd row , 3rd row                                                                                                                    | Front, 2nd row, 3rd row                                  |  |  |
|                                     |                                                   |                                                                                                                                              |                                                          |  |  |