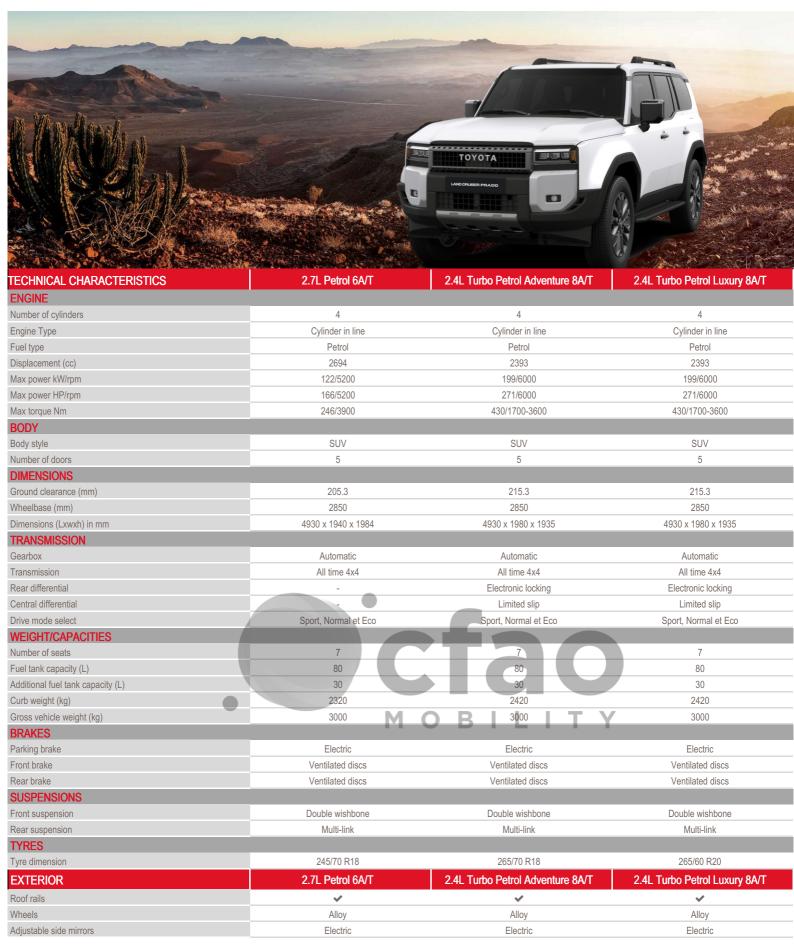

## LAND CRUISER PRADO

## CRUISER PRADO

| 101017                              |                                                   |                                                                                                                                              |                                                          |  |  |
|-------------------------------------|---------------------------------------------------|----------------------------------------------------------------------------------------------------------------------------------------------|----------------------------------------------------------|--|--|
| Folding side mirrors                | Electric                                          | Electric                                                                                                                                     | Electric                                                 |  |  |
| Side mirrors memory system          |                                                   | ✓                                                                                                                                            | ✓                                                        |  |  |
| Front grill                         | Silver                                            | Gray                                                                                                                                         | Gray                                                     |  |  |
| Bumper - Front&Rear                 | Colored                                           | Colored                                                                                                                                      | Colored                                                  |  |  |
| Lower engine cover                  | <b>✓</b>                                          | ✓                                                                                                                                            | ✓                                                        |  |  |
| Towing hook                         | Rear                                              | Rear                                                                                                                                         | -                                                        |  |  |
| Footboard                           | Side step                                         | Side step                                                                                                                                    | Side step                                                |  |  |
| Mudguars                            | Front , Rear                                      | Front , Rear                                                                                                                                 | Front , Rear                                             |  |  |
| Spoiler                             | Rear                                              | Rear                                                                                                                                         | Rear                                                     |  |  |
| INTERIOR & COMFORT                  | 2.7L Petrol 6A/T                                  | 2.4L Turbo Petrol Adventure 8A/T                                                                                                             | 2.4L Turbo Petrol Luxury 8A/T                            |  |  |
| Radio                               | Radio MP3                                         | Radio MP3                                                                                                                                    | Radio MP3                                                |  |  |
| Touchscreen                         | 8"                                                | 12.3"                                                                                                                                        | 12.3"                                                    |  |  |
| Connectivity                        | USB , Bluetooth , Apple CarPlay , Android Auto US | USB , Bluetooth , Apple CarPlay , Android Auto USB , Bluetooth , Apple CarPlay , Android Auto USB , Bluetooth , Apple CarPlay , Android Auto |                                                          |  |  |
| USB charging ports                  | Front, 2nd row, 3rd row                           | Front, 2nd row, 3rd row                                                                                                                      | Front, 2nd row, 3rd row                                  |  |  |
| Wireless Charging                   |                                                   |                                                                                                                                              | <b>~</b>                                                 |  |  |
| Loud speakers                       | 6                                                 | 10                                                                                                                                           | 14                                                       |  |  |
| Head-up display                     |                                                   | <b>Y</b>                                                                                                                                     | ~                                                        |  |  |
| Information display                 | LCD 7"                                            | LCD 12.3"                                                                                                                                    | LCD 12.3"                                                |  |  |
| Air conditioning                    | Automatic driver & passenger                      | Automatic driver & passenger                                                                                                                 | Automatic driver & passenger                             |  |  |
| Rear air conditioning               | Automatic                                         | Automatic                                                                                                                                    | Automatic                                                |  |  |
| Coolbox                             | M 0                                               | BILITY                                                                                                                                       | <b>~</b>                                                 |  |  |
| Locking glove box                   | <b>~</b>                                          | ~                                                                                                                                            | ~                                                        |  |  |
| Power windows                       | Front , Rear                                      | Front , Rear                                                                                                                                 | Front , Rear                                             |  |  |
| Privacy windows                     | -                                                 | Rear                                                                                                                                         | Rear                                                     |  |  |
| Central door locking                | Yes                                               | Yes                                                                                                                                          | Yes                                                      |  |  |
| Central door locking while driving  | <b>~</b>                                          | -                                                                                                                                            | -                                                        |  |  |
| Smart keys                          | ~                                                 | ~                                                                                                                                            | ~                                                        |  |  |
| Push & start system                 | <b>~</b>                                          | ~                                                                                                                                            | ~                                                        |  |  |
| Keyless entry system                | <b>~</b>                                          | ~                                                                                                                                            | <b>✓</b>                                                 |  |  |
| Steering wheel                      | Leather                                           | Leather                                                                                                                                      | Leather                                                  |  |  |
| Adjustable steering wheel           | Height and reach adjustable                       | Electric height and reach adjustable                                                                                                         | Electric height and reach adjustable                     |  |  |
| Upholstery                          | Synthetic leather                                 | Leather                                                                                                                                      | Leather                                                  |  |  |
| Power seats                         | -                                                 | Driver                                                                                                                                       | Driver & Passenger                                       |  |  |
| Ventilated seats                    | Front                                             | Front                                                                                                                                        | Front, 2nd row                                           |  |  |
| Heated seats                        | Front                                             | Front                                                                                                                                        | Front, 2nd row                                           |  |  |
| Lumbar support                      |                                                   | ✓                                                                                                                                            | ✓                                                        |  |  |
| Camera                              | Rear                                              | Panoramic view monitor (360°)                                                                                                                | Panoramic view monitor (360°)                            |  |  |
| Parking sensor                      |                                                   | Front / Rear                                                                                                                                 | Front / Rear                                             |  |  |
| Day/night automatic rearview mirror | <b>~</b>                                          | -                                                                                                                                            | -                                                        |  |  |
| Digital rearview mirror             |                                                   | ✓                                                                                                                                            | ✓                                                        |  |  |
| Power back door                     | <b>~</b>                                          | ✓                                                                                                                                            | -                                                        |  |  |
| Power back door with kick sensor    |                                                   | -                                                                                                                                            | ✓                                                        |  |  |
| Back luggage space guard            |                                                   | ✓                                                                                                                                            | -                                                        |  |  |
| Power Slide / Tilt Moonroof         |                                                   | ✓                                                                                                                                            | ✓                                                        |  |  |
| Electric power steering             | <b>~</b>                                          | ✓                                                                                                                                            | ✓                                                        |  |  |
| Active noise control                | -                                                 | ✓                                                                                                                                            | ✓                                                        |  |  |
| PASSIVE SAFETY                      | 2.7L Petrol 6A/T                                  | 2.4L Turbo Petrol Adventure 8A/T                                                                                                             | 2.4L Turbo Petrol Luxury 8A/T                            |  |  |
| Airbags                             | Driver , Passenger                                | Driver , Passenger                                                                                                                           | Driver , Passenger , Side , Knees (driver) ,<br>Curtains |  |  |
| Anti-theft alarm                    | -                                                 | -                                                                                                                                            | ✓                                                        |  |  |
| Seatbelts - Front                   | 2 x 3 points                                      | 2 x 3 points                                                                                                                                 | 2 x 3 points                                             |  |  |
| Seatbelts - 2nd row                 | 3 x 3 points                                      | 3 x 3 points                                                                                                                                 | 3 x 3 points                                             |  |  |
| Seatbelts - 3rd row                 | 2 points                                          | 2 points                                                                                                                                     | 2 points                                                 |  |  |
| Seatbelt pretentioner               | Front                                             | Front                                                                                                                                        | Front                                                    |  |  |
| ISOFIX fixings                      | Rear                                              | Rear                                                                                                                                         | Rear                                                     |  |  |
| Headrests                           | Front , 2nd row , 3rd row                         | Front , 2nd row , 3rd row                                                                                                                    | Front, 2nd row, 3rd row                                  |  |  |
|                                     |                                                   |                                                                                                                                              |                                                          |  |  |