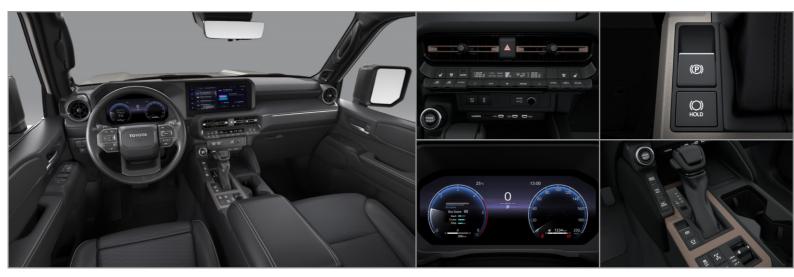

## CRUISER PRADO

| Folding side mirrors                    | Electric                                       |
|-----------------------------------------|------------------------------------------------|
| Front grill                             | Silver                                         |
| Bumper - Front&Rear                     | Colored                                        |
| Lower engine cover                      | ✓                                              |
| Towing hook                             | Rear                                           |
| Footboard                               | Side step                                      |
| Mudguars                                | Front , Rear                                   |
| Spoiler                                 | Rear                                           |
| INTERIOR & COMFORT                      | 2.8L Turbo Diesel All Rounder 8A/T             |
| Radio                                   | Radio MP3                                      |
| Touchscreen                             | 8"                                             |
| Connectivity                            | USB , Bluetooth , Apple CarPlay , Android Auto |
| USB charging ports                      | Front, 2nd row, 3rd row                        |
| Loud speakers                           | 6                                              |
| Information display                     | LCD 7"                                         |
| Air conditioning                        | Automatic driver & passenger                   |
| Rear air conditioning                   | Automatic                                      |
| Locking glove box                       | 7 Monthalia                                    |
| Power windows                           | Front , Rear                                   |
| Control door looking                    | Yes                                            |
| Central door locking while driving      | BILITY                                         |
| Smart keys                              | <b>~</b>                                       |
| Push & start system                     | <b>*</b>                                       |
| Keyless entry system                    | <b>*</b>                                       |
| Steering wheel                          | Urethane                                       |
| Adjustable steering wheel               | Height and reach adjustable                    |
| Upholstery                              | Fabric                                         |
| Camera                                  | Rear                                           |
| Electric power steering                 | ✓                                              |
| PASSIVE SAFETY                          | 2.8L Turbo Diesel All Rounder 8A/T             |
| Airbags                                 | Driver , Passenger                             |
| Seatbelts - Front                       | 2 x 3 points                                   |
| Seatbelts - 2nd row                     | 3 x 3 points                                   |
| Seatbelts - 3rd row                     | 2 points                                       |
| Seatbelt pretentioner                   | Front                                          |
| ISOFIX fixings                          | Rear                                           |
| Headrests                               | Front , 2nd row , 3rd row                      |
| Fire extinguisher                       | <b>~</b>                                       |
| Spare wheel                             | Alloy                                          |
| Spare Wheel Location                    | Under the Vehicle                              |
| ACTIVE SAFETY                           | 2.8L Turbo Diesel All Rounder 8A/T             |
| Immobilizer                             | <u></u>                                        |
| Seatbelt warning                        | <b>*</b>                                       |
| Door unlock alert                       | <b>*</b>                                       |
| Headlamps                               | LED                                            |
| Daytime running lights                  | LED                                            |
| Fog lamps                               | Front                                          |
| ABS                                     | Front   ✓                                      |
| Electronic stability control            | VSC                                            |
| Downhill assist control                 |                                                |
| Crawl control                           | <b>*</b>                                       |
| Eletronic Brakeforce distribution (EBD) | <b>*</b>                                       |
|                                         | w ·                                            |