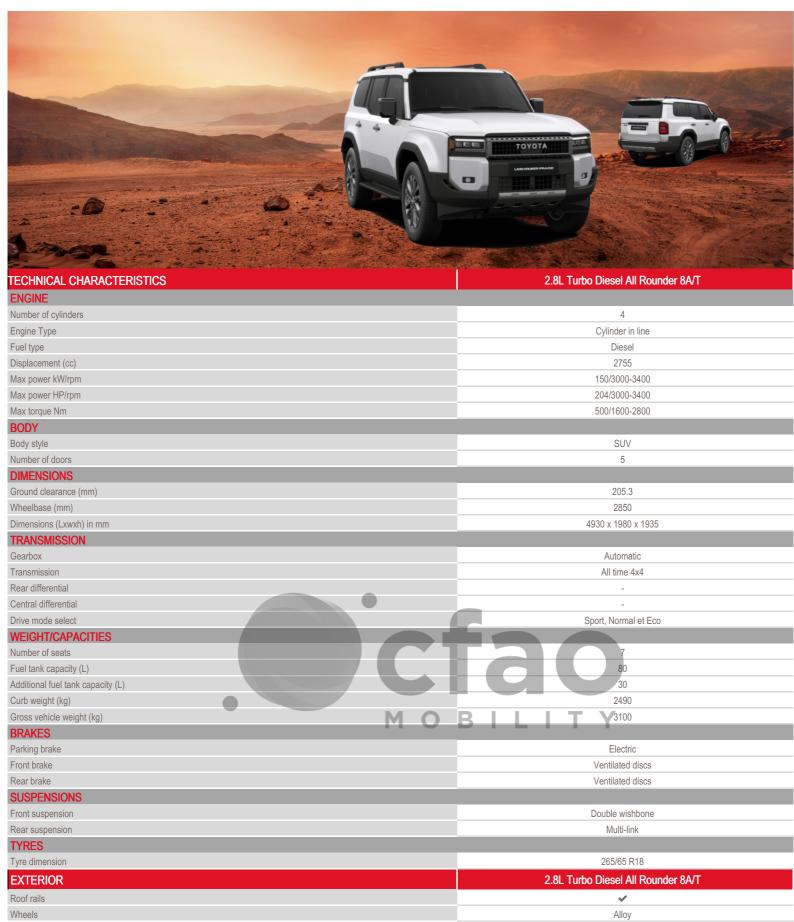

## CRUISER PRADO

| Folding side mirrors                    | Electric                                       |
|-----------------------------------------|------------------------------------------------|
| Front grill                             | Silver                                         |
| Bumper - Front&Rear                     | Colored                                        |
| Lower engine cover                      | ✓                                              |
| Towing hook                             | Rear                                           |
| Footboard                               | Side step                                      |
| Mudguars                                | Front , Rear                                   |
| Spoiler                                 | Rear                                           |
| INTERIOR & COMFORT                      | 2.8L Turbo Diesel All Rounder 8A/T             |
| Radio                                   | Radio MP3                                      |
| Touchscreen                             | 8"                                             |
| Connectivity                            | USB , Bluetooth , Apple CarPlay , Android Auto |
| USB charging ports                      | Front, 2nd row, 3rd row                        |
| Loud speakers                           | 6                                              |
| Information display                     | LCD 7"                                         |
| Air conditioning                        | Automatic driver & passenger                   |
| Rear air conditioning                   | Automatic                                      |
| Locking glove box                       | 7 Monthalia                                    |
| Power windows                           | Front , Rear                                   |
| Control door looking                    | Yes                                            |
| Central door locking while driving      | BILITY                                         |
| Smart keys                              | <b>~</b>                                       |
| Push & start system                     | <b>*</b>                                       |
| Keyless entry system                    | <b>*</b>                                       |
| Steering wheel                          | Urethane                                       |
| Adjustable steering wheel               | Height and reach adjustable                    |
| Upholstery                              | Fabric                                         |
| Camera                                  | Rear                                           |
| Electric power steering                 | ✓                                              |
| PASSIVE SAFETY                          | 2.8L Turbo Diesel All Rounder 8A/T             |
| Airbags                                 | Driver , Passenger                             |
| Seatbelts - Front                       | 2 x 3 points                                   |
| Seatbelts - 2nd row                     | 3 x 3 points                                   |
| Seatbelts - 3rd row                     | 2 points                                       |
| Seatbelt pretentioner                   | Front                                          |
| ISOFIX fixings                          | Rear                                           |
| Headrests                               | Front , 2nd row , 3rd row                      |
| Fire extinguisher                       | <b>~</b>                                       |
| Spare wheel                             | Alloy                                          |
| Spare Wheel Location                    | Under the Vehicle                              |
| ACTIVE SAFETY                           | 2.8L Turbo Diesel All Rounder 8A/T             |
| Immobilizer                             | <u></u>                                        |
| Seatbelt warning                        | <b>*</b>                                       |
| Door unlock alert                       | <b>*</b>                                       |
| Headlamps                               | LED                                            |
| Daytime running lights                  | LED                                            |
| Fog lamps                               | Front                                          |
| ABS                                     | Front   ✓                                      |
| Electronic stability control            | VSC                                            |
| Downhill assist control                 |                                                |
| Crawl control                           | <b>*</b>                                       |
| Eletronic Brakeforce distribution (EBD) | <b>*</b>                                       |
|                                         | w ·                                            |