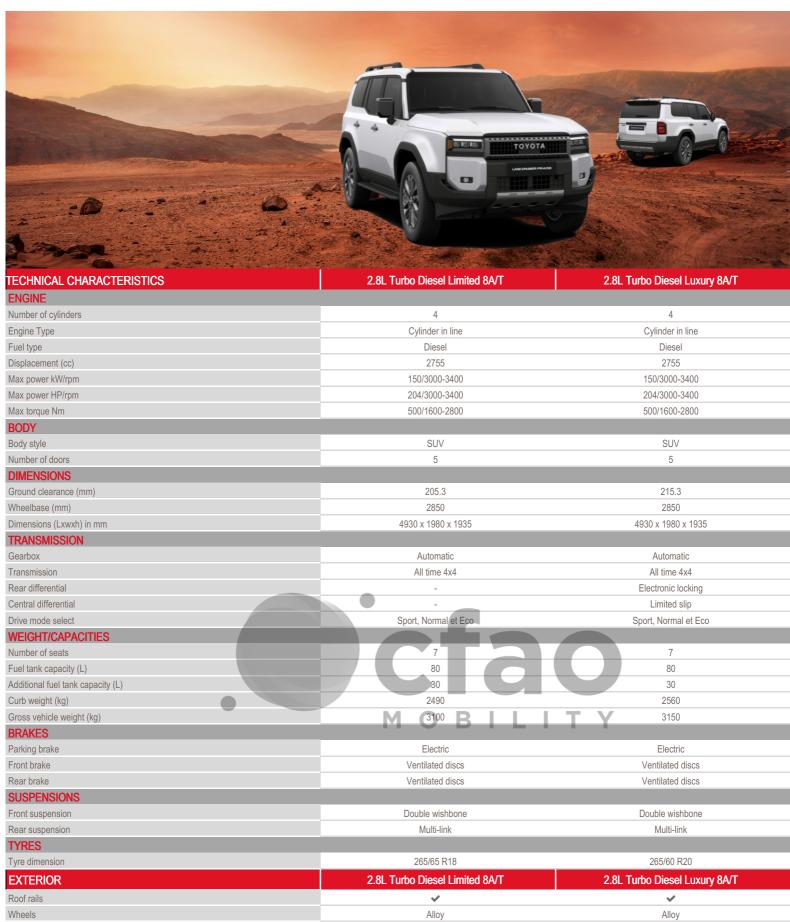

2.8L Turbo Diesel Limited 8A/T

2.8L Turbo Diesel Luxury 8A/T

**ACTIVE SAFETY** 