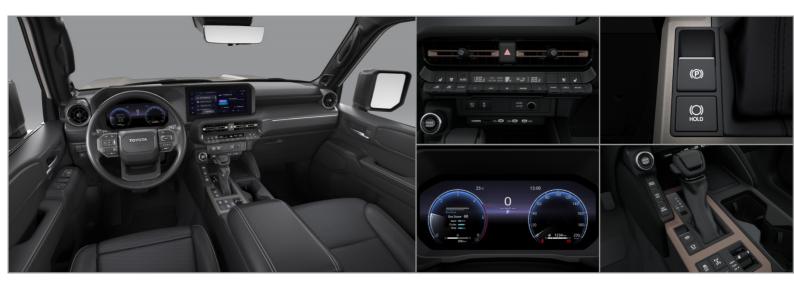

## CRUISER PRADO

| Folding side mirrors                | Electric                                       | Electric                                                |
|-------------------------------------|------------------------------------------------|---------------------------------------------------------|
| Side mirrors memory system          | -                                              | ✓                                                       |
| Front grill                         | Silver                                         | Gray                                                    |
| Bumper - Front&Rear                 | Colored                                        | Colored                                                 |
| Lower engine cover                  | <b>~</b>                                       | ✓                                                       |
| Towing hook                         | Rear                                           | -                                                       |
| Footboard                           | Side step                                      | Side step                                               |
| Mudguars                            | Front , Rear                                   | Front , Rear                                            |
| Spoiler                             | Rear                                           | Rear                                                    |
| INTERIOR & COMFORT                  | 2.8L Turbo Diesel Limited 8A/T                 | 2.8L Turbo Diesel Luxury 8A/T                           |
| Radio                               | Radio MP3                                      | Radio MP3                                               |
| Touchscreen                         | 8"                                             | 12.3"                                                   |
| Connectivity                        | USB , Bluetooth , Apple CarPlay , Android Auto | USB , Bluetooth , Apple CarPlay , Android Auto , HDMI   |
| Wireless Charging                   | -                                              | ✓                                                       |
| USB charging ports                  | Front , 2nd row , 3rd row                      | Front , 2nd row , 3rd row                               |
| Loud speakers                       | 6                                              | 14                                                      |
| Head-up display                     |                                                | <b>*</b>                                                |
| Information display                 | LCD 7"                                         | LCD 12.3"                                               |
| Air conditioning                    | Automatic driver & passenger                   | Automatic driver & passenger                            |
| Rear air conditioning               | Automatic                                      | Automatic                                               |
| Coolbox                             | II O D I L I                                   | · · · ·                                                 |
| Locking glove box                   | <b>~</b>                                       | <b>~</b>                                                |
| Power windows                       | Front , Rear                                   | Front , Rear                                            |
| Privacy windows                     | -<br>V                                         | Rear                                                    |
| Central door locking                | Yes                                            | Yes                                                     |
| Central door locking while driving  | -                                              | <u>-</u>                                                |
| Smart keys                          | <b>✓</b>                                       | <b>Y</b>                                                |
| Push & start system                 | <b>✓</b>                                       | <b>*</b>                                                |
| Keyless entry system Steering wheel | <b>✓</b> Leather                               | Leather                                                 |
| Adjustable steering wheel           | Height and reach adjustable                    | Electric height and reach adjustable                    |
| Upholstery                          | Synthetic leather                              | Leather                                                 |
| Power seats                         | Driver                                         | Driver & Passenger                                      |
| Ventilated seats                    | Front                                          | Front , 2nd row                                         |
| Heated seats                        | Front                                          | Front , 2nd row                                         |
| Lumbar support                      | -                                              | ✓                                                       |
| Camera                              | Rear                                           | Panoramic view monitor (360°)                           |
| Parking sensor                      | -                                              | Front / Rear                                            |
| Day/night automatic rearview mirror | <b>~</b>                                       | -                                                       |
| Digital rearview mirror             | -                                              | <b>~</b>                                                |
| Power back door                     | <b>~</b>                                       | <b>*</b>                                                |
| Back luggage space guard            |                                                | <u> </u>                                                |
| Power Slide / Tilt Moonroof         | -                                              | <b>~</b>                                                |
| Electric power steering             | ~                                              | <b>*</b>                                                |
| PASSIVE SAFETY                      | 2.8L Turbo Diesel Limited 8A/T                 | 2.8L Turbo Diesel Luxury 8A/T                           |
| Airbags                             | Driver , Passenger                             | Driver , Passenger , Side , Knees (driver) , Curtains   |
| Anti-theft alarm                    | Dilver, Fassenger                              | Driver , r assenger , olde , kniecs (driver) , Cartains |
| Seatbelts - Front                   | 2 x 3 points                                   | 2 x 3 points                                            |
| Seatbelts - 2nd row                 | 3 x 3 points                                   | 3 x 3 points                                            |
| Seatbelts - 3rd row                 | 2 points                                       | 2 points                                                |
| Seatbelt pretentioner               | Front                                          | Front                                                   |
| ISOFIX fixings                      | Rear                                           | Rear                                                    |
| Headrests                           | Front , 2nd row , 3rd row                      | Front , 2nd row , 3rd row                               |
| Fire extinguisher                   | v ✓                                            | → Y                                                     |
| Spare wheel                         | Alloy                                          | Alloy                                                   |
| Spare Wheel Location                | Under the Vehicle                              | Under the Vehicle                                       |
| Opare whice Location                | Order the vehicle                              | Onder the vehicle                                       |