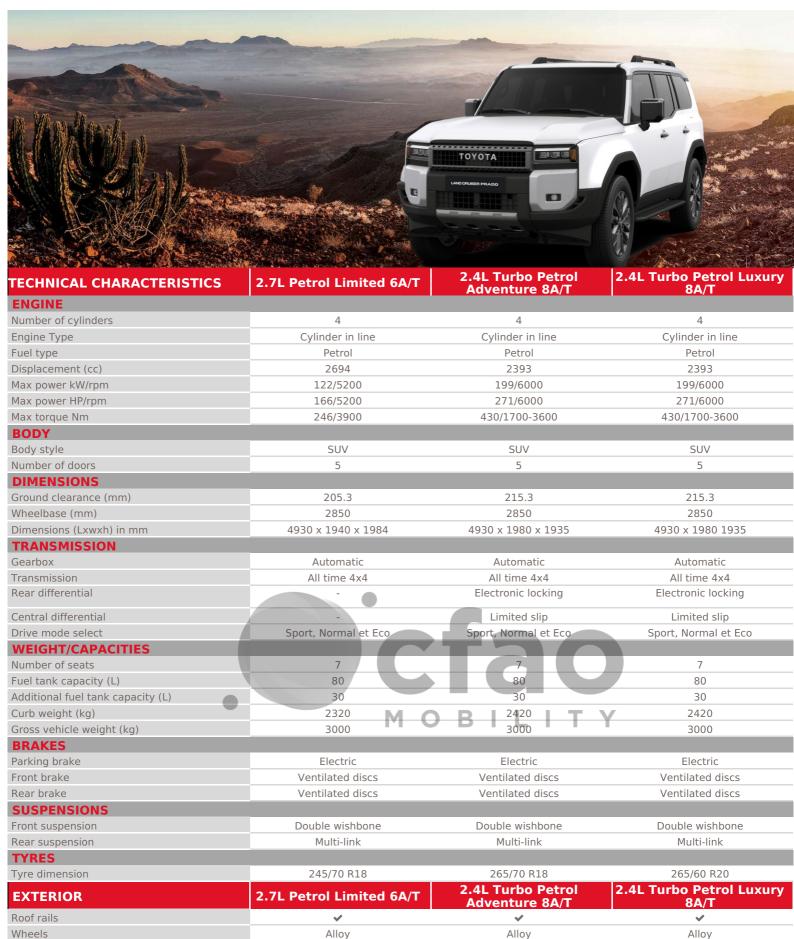

## LAND CRUISER PRADO

## CRUISER PRADO

| Adjustable side mirrors                              | Electric                                          | Electric                                          | Electric                                          |
|------------------------------------------------------|---------------------------------------------------|---------------------------------------------------|---------------------------------------------------|
| Folding side mirrors                                 | Electric                                          | Electric                                          | Electric                                          |
| Side mirrors memory system                           | -                                                 | <b>~</b>                                          | ✓                                                 |
| Front grill                                          | Silver                                            | Gray                                              | Gray                                              |
| Bumper - Front&Rear                                  | Colored                                           | Colored                                           | Colored                                           |
| Lower engine cover                                   | <b>✓</b>                                          | ✓                                                 | ✓                                                 |
| Towing hook                                          | Rear                                              | Rear                                              | -                                                 |
| Footboard                                            | Side step                                         | Side step                                         | Side step                                         |
| Mudguars                                             | Front , Rear                                      | Front , Rear                                      | Front , Rear                                      |
| Spoiler                                              | Rear                                              | Rear                                              | Rear                                              |
| INTERIOR & COMFORT                                   | 2.7L Petrol Limited 6A/T                          | 2.4L Turbo Petrol<br>Adventure 8A/T               | 2.4L Turbo Petrol Luxury<br>8A/T                  |
| Radio                                                | Radio MP3                                         | Radio MP3                                         | Radio MP3                                         |
| Touchscreen                                          | 8"                                                | 12.3"                                             | 12.3"                                             |
| Connectivity                                         | USB , Bluetooth , Apple CarPlay ,<br>Android Auto | USB , Bluetooth , Apple CarPlay ,<br>Android Auto | USB , Bluetooth , Apple CarPlay ,<br>Android Auto |
| USB charging ports                                   | Front , 2nd row , 3rd row                         | Front , 2nd row , 3rd row                         | Front , 2nd row , 3rd row                         |
| Wireless Charging                                    |                                                   | V                                                 | <b>✓</b>                                          |
| Loud speakers                                        | 6                                                 | 10                                                | 14                                                |
| Head-up display                                      |                                                   |                                                   | <b>~</b>                                          |
| Information display                                  | LCD 7"                                            | LCD 12.3"                                         | LCD 12.3"                                         |
| Air conditioning                                     | Automatic driver & passenger                      | Automatic driver & passenger                      | Automatic driver & passenger                      |
| Rear air conditioning                                | Automatic                                         | Automatic                                         | Automatic                                         |
| Coolbox                                              | -                                                 | -                                                 | ✓                                                 |
| Locking glove box                                    | ✓                                                 | <b>~</b>                                          | ✓                                                 |
| Power windows                                        | Front , Rear                                      | Front , Rear                                      | Front , Rear                                      |
| Privacy windows                                      |                                                   | Rear                                              | Rear                                              |
| Central door locking                                 | Yes                                               | Yes                                               | Yes                                               |
| Central door locking while driving                   | ~                                                 | <b>~</b>                                          | <b>✓</b>                                          |
| Smart keys                                           | ~                                                 | <b>~</b>                                          | <b>~</b>                                          |
| Push & start system                                  | <b>~</b>                                          | <b>~</b>                                          | <u> </u>                                          |
| Keyless entry system                                 | <b>~</b>                                          | <b>~</b>                                          | <b>~</b>                                          |
| Steering wheel                                       | Leather                                           | Leather Electric height and reach                 | Leather Electric height and reach                 |
| Adjustable steering wheel                            | Height and reach adjustable                       | adjustable                                        | adjustable                                        |
| Upholstery                                           | Synthetic leather                                 | Leather                                           | Leather                                           |
| Power seats                                          |                                                   | Driver                                            | Driver & Passenger                                |
| Ventilated seats                                     |                                                   | Front                                             | Front , 2nd row                                   |
| Heated seats                                         | -                                                 | Front                                             | Front , 2nd row                                   |
| Lumbar support                                       | -                                                 | <b>~</b>                                          | <b>~</b>                                          |
| Camera                                               | Rear                                              | Panoramic view monitor (360°)                     | Panoramic view monitor (360°)                     |
| Parking sensor                                       | -                                                 | Front / Rear                                      | Front / Rear                                      |
| Day/night automatic rearview mirror                  | <b>~</b>                                          | -                                                 | -                                                 |
| Digital rearview mirror                              |                                                   | <u> </u>                                          | <b>✓</b>                                          |
| Power back door  Power back door with kick sensor    | <b>✓</b>                                          | <b>~</b>                                          | <u>-</u>                                          |
|                                                      | -                                                 |                                                   | ✓                                                 |
| Back luggage space guard Power Slide / Tilt Moonroof | -                                                 |                                                   |                                                   |
| Electric power steering                              | -                                                 | <b>*</b>                                          | <u> </u>                                          |
| Active noise control                                 | -                                                 | <u>*</u>                                          | <u> </u>                                          |
| PASSIVE SAFETY                                       | 2.7L Petrol Limited 6A/T                          | 2.4L Turbo Petrol                                 | 2.4L Turbo Petrol Luxury                          |
|                                                      | _                                                 | Adventure 8A/T                                    | <b>8A/T</b> Driver , Passenger , Side , Knees     |
| Anti-thoft clarm                                     | Driver , Passenger                                | Driver , Passenger                                | (driver) , Curtains                               |
| Anti-theft alarm                                     | -<br>2 v 2 mainte                                 |                                                   | 2 v 2 noint-                                      |
| Seatbelts - Front                                    | 2 x 3 points                                      | 2 x 3 points                                      | 2 x 3 points                                      |
| Seatbelts - 2nd row                                  | 3 x 3 points                                      | 3 x 3 points                                      | 3 x 3 points                                      |
| Seatbelts - 3rd row                                  | 2 points                                          | 2 points                                          | 2 points                                          |
| Seatbelt pretentioner                                | Front                                             | Front                                             | Front                                             |