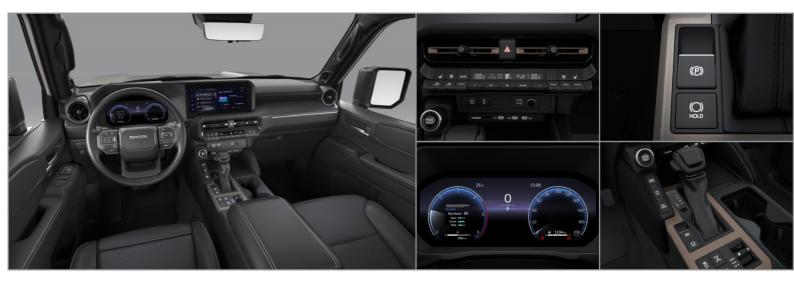

## CRUISER PRADO

| Adjustable side mirrors                              | Electric                                          | Electric                                          | Electric                                          |
|------------------------------------------------------|---------------------------------------------------|---------------------------------------------------|---------------------------------------------------|
| Folding side mirrors                                 | Electric                                          | Electric                                          | Electric                                          |
| Side mirrors memory system                           | -                                                 | <b>~</b>                                          | ✓                                                 |
| Front grill                                          | Silver                                            | Gray                                              | Gray                                              |
| Bumper - Front&Rear                                  | Colored                                           | Colored                                           | Colored                                           |
| Lower engine cover                                   | <b>✓</b>                                          | ✓                                                 | ✓                                                 |
| Towing hook                                          | Rear                                              | Rear                                              | -                                                 |
| Footboard                                            | Side step                                         | Side step                                         | Side step                                         |
| Mudguars                                             | Front , Rear                                      | Front , Rear                                      | Front , Rear                                      |
| Spoiler                                              | Rear                                              | Rear                                              | Rear                                              |
| INTERIOR & COMFORT                                   | 2.7L Petrol Limited 6A/T                          | 2.4L Turbo Petrol<br>Adventure 8A/T               | 2.4L Turbo Petrol Luxury<br>8A/T                  |
| Radio                                                | Radio MP3                                         | Radio MP3                                         | Radio MP3                                         |
| Touchscreen                                          | 8"                                                | 12.3"                                             | 12.3"                                             |
| Connectivity                                         | USB , Bluetooth , Apple CarPlay ,<br>Android Auto | USB , Bluetooth , Apple CarPlay ,<br>Android Auto | USB , Bluetooth , Apple CarPlay ,<br>Android Auto |
| USB charging ports                                   | Front , 2nd row , 3rd row                         | Front , 2nd row , 3rd row                         | Front , 2nd row , 3rd row                         |
| Wireless Charging                                    |                                                   | V                                                 | <b>✓</b>                                          |
| Loud speakers                                        | 6                                                 | 10                                                | 14                                                |
| Head-up display                                      |                                                   |                                                   | <b>~</b>                                          |
| Information display                                  | LCD 7"                                            | LCD 12.3"                                         | LCD 12.3"                                         |
| Air conditioning                                     | Automatic driver & passenger                      | Automatic driver & passenger                      | Automatic driver & passenger                      |
| Rear air conditioning                                | Automatic                                         | Automatic                                         | Automatic                                         |
| Coolbox                                              | -                                                 | -                                                 | ✓                                                 |
| Locking glove box                                    | ✓                                                 | <b>~</b>                                          | ✓                                                 |
| Power windows                                        | Front , Rear                                      | Front , Rear                                      | Front , Rear                                      |
| Privacy windows                                      |                                                   | Rear                                              | Rear                                              |
| Central door locking                                 | Yes                                               | Yes                                               | Yes                                               |
| Central door locking while driving                   | ~                                                 | <b>~</b>                                          | <b>✓</b>                                          |
| Smart keys                                           | ~                                                 | <b>~</b>                                          | <b>~</b>                                          |
| Push & start system                                  | <b>~</b>                                          | <b>~</b>                                          | <u> </u>                                          |
| Keyless entry system                                 | <b>~</b>                                          | <b>~</b>                                          | <b>~</b>                                          |
| Steering wheel                                       | Leather                                           | Leather Electric height and reach                 | Leather Electric height and reach                 |
| Adjustable steering wheel                            | Height and reach adjustable                       | adjustable                                        | adjustable                                        |
| Upholstery                                           | Synthetic leather                                 | Leather                                           | Leather                                           |
| Power seats                                          |                                                   | Driver                                            | Driver & Passenger                                |
| Ventilated seats                                     |                                                   | Front                                             | Front , 2nd row                                   |
| Heated seats                                         | -                                                 | Front                                             | Front , 2nd row                                   |
| Lumbar support                                       | -                                                 | <b>~</b>                                          | <b>~</b>                                          |
| Camera                                               | Rear                                              | Panoramic view monitor (360°)                     | Panoramic view monitor (360°)                     |
| Parking sensor                                       | -                                                 | Front / Rear                                      | Front / Rear                                      |
| Day/night automatic rearview mirror                  | <b>~</b>                                          | -                                                 | -                                                 |
| Digital rearview mirror                              |                                                   | <u> </u>                                          | <b>✓</b>                                          |
| Power back door  Power back door with kick sensor    | <b>✓</b>                                          | <b>~</b>                                          | <u>-</u>                                          |
|                                                      | -                                                 |                                                   | ✓                                                 |
| Back luggage space guard Power Slide / Tilt Moonroof | -                                                 |                                                   |                                                   |
| Electric power steering                              | -                                                 | <b>*</b>                                          | <u> </u>                                          |
| Active noise control                                 | -                                                 | <u>*</u>                                          | <u> </u>                                          |
| PASSIVE SAFETY                                       | 2.7L Petrol Limited 6A/T                          | 2.4L Turbo Petrol                                 | 2.4L Turbo Petrol Luxury                          |
|                                                      | _                                                 | Adventure 8A/T                                    | <b>8A/T</b> Driver , Passenger , Side , Knees     |
| Anti-thoft clarm                                     | Driver , Passenger                                | Driver , Passenger                                | (driver) , Curtains                               |
| Anti-theft alarm                                     | -<br>2 v 2 mainte                                 |                                                   | 2 v 2 noint-                                      |
| Seatbelts - Front                                    | 2 x 3 points                                      | 2 x 3 points                                      | 2 x 3 points                                      |
| Seatbelts - 2nd row                                  | 3 x 3 points                                      | 3 x 3 points                                      | 3 x 3 points                                      |
| Seatbelts - 3rd row                                  | 2 points                                          | 2 points                                          | 2 points                                          |
| Seatbelt pretentioner                                | Front                                             | Front                                             | Front                                             |