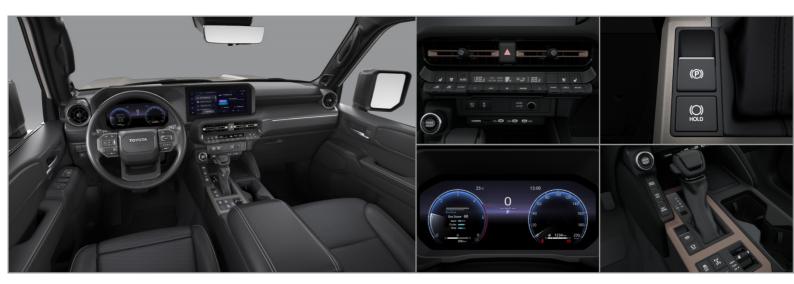

## LAND CRUISER PRADO

| Adjustable side mirrors             | Electric                                          | Electric                                          | Electric                                                    | Electric                                                    |
|-------------------------------------|---------------------------------------------------|---------------------------------------------------|-------------------------------------------------------------|-------------------------------------------------------------|
| Folding side mirrors                | Electric                                          | Electric                                          | Electric                                                    | Electric                                                    |
| Side mirrors memory system          | -                                                 | -                                                 | ✓                                                           | ✓                                                           |
| Front grill                         | Silver                                            | Silver                                            | Gray                                                        | Gray                                                        |
| Bumper - Front&Rear                 | Colored                                           | Colored                                           | Colored                                                     | Colored                                                     |
| Lower engine cover                  | ~                                                 | <b>✓</b>                                          | ✓                                                           | ✓                                                           |
| Towing hook                         | Rear                                              | Rear                                              | Rear                                                        | -                                                           |
| Footboard                           | Side step                                         | Side step                                         | Side step                                                   | Side step                                                   |
| Mudguars                            | Front , Rear                                      | Front , Rear                                      | Front , Rear                                                | Front , Rear                                                |
| Spoiler                             | Rear                                              | Rear                                              | Rear                                                        | Rear                                                        |
| INTERIOR & COMFORT                  | 2.8L Turbo Diesel<br>All Rounder 8A/T             | 2.8L Turbo Diesel<br>Limited 8A/T                 | 2.8L Turbo Diesel<br>Adventure 8A/T                         | 2.8L Turbo Diesel<br>Luxury 8A/T                            |
| Radio                               | Radio MP3                                         | Radio MP3                                         | Radio MP3                                                   | Radio MP3                                                   |
| Touchscreen                         | 8"                                                | 8"                                                | 12.3"                                                       | 12.3"                                                       |
| Connectivity                        | USB , Bluetooth , Apple<br>CarPlay , Android Auto | USB , Bluetooth , Apple<br>CarPlay , Android Auto | USB , Bluetooth , Apple<br>CarPlay , Android Auto ,<br>HDMI | USB , Bluetooth , Apple<br>CarPlay , Android Auto ,<br>HDMI |
| Wireless Charging                   | -                                                 |                                                   |                                                             | ✓                                                           |
| USB charging ports                  | Front , 2nd row , 3rd row                         | Front , 2nd row , 3rd row                         | Front , 2nd row , 3rd row                                   | Front , 2nd row , 3rd row                                   |
| Loud speakers                       | 6                                                 | 6                                                 | 10                                                          | 14                                                          |
| Head-up display                     |                                                   |                                                   | <u> </u>                                                    | ✓                                                           |
| Information display                 | LCD 7"                                            | LCD.7"                                            | LCD 12.3"                                                   | LCD 12.3"                                                   |
| Air conditioning                    | Automatic driver & passenger                      | Automatic driver & passenger                      | Automatic driver & passenger                                | Automatic driver & passenger                                |
| Rear air conditioning               | Automatic                                         | Automatic                                         | Automatic                                                   | Automatic                                                   |
| Coolbox                             | -                                                 | -                                                 | -                                                           | ✓                                                           |
| Locking glove box                   | <b>✓</b>                                          | <b>~</b>                                          | ✓                                                           | ✓                                                           |
| Power windows                       | Front , Rear                                      | Front , Rear                                      | Front , Rear                                                | Front , Rear                                                |
| Privacy windows                     | -                                                 | -                                                 | Rear                                                        | Rear                                                        |
| Central door locking                | Yes                                               | Yes                                               | Yes                                                         | Yes                                                         |
| Central door locking while driving  | ✓                                                 | ✓                                                 | ✓                                                           | ✓                                                           |
| Smart keys                          | ✓                                                 | ✓                                                 | ✓                                                           | ✓                                                           |
| Push & start system                 | ~                                                 | <b>~</b>                                          | ✓                                                           | ✓                                                           |
| Keyless entry system                | <b>~</b>                                          | <b>~</b>                                          | ✓                                                           | ✓                                                           |
| Steering wheel                      | Urethane                                          | Leather                                           | Leather                                                     | Leather                                                     |
| Adjustable steering wheel           | Height and reach adjustable                       | Height and reach<br>adjustable                    | Electric height and reach<br>adjustable                     | Electric height and reach<br>adjustable                     |
| Upholstery                          | Fabric                                            | Synthetic leather                                 | Leather                                                     | Leather                                                     |
| Power seats                         | -                                                 | Driver                                            | Driver                                                      | Driver & Passenger                                          |
| Ventilated seats                    | -                                                 | Front                                             | Front                                                       | Front , 2nd row                                             |
| Heated seats                        | -                                                 | Front                                             | Front                                                       | Front , 2nd row                                             |
| Lumbar support                      | -                                                 | -                                                 | <b>✓</b>                                                    | <b>✓</b>                                                    |
| Camera                              | Rear                                              | Rear                                              | Panoramic view monitor<br>(360°)                            | Panoramic view monitor<br>(360°)                            |
| Parking sensor                      | -                                                 | -                                                 | Front / Rear                                                | Front / Rear                                                |
| Day/night automatic rearview mirror | -                                                 | <b>~</b>                                          | -                                                           | -                                                           |
| Digital rearview mirror             | -                                                 | -                                                 | ✓                                                           | ✓                                                           |
| Power back door                     | -                                                 | <b>~</b>                                          | ✓                                                           | -                                                           |
| Back luggage space guard            | -                                                 | -                                                 | ✓                                                           | -                                                           |
| Power Slide / Tilt Moonroof         |                                                   | -                                                 | ✓                                                           | ✓                                                           |
| Electric power steering             | ✓ V                                               | ✓ V                                               | <b>✓</b>                                                    | ✓ Pi                                                        |
| PASSIVE SAFETY                      | 2.8L Turbo Diesel<br>All Rounder 8A/T             | 2.8L Turbo Diesel<br>Limited 8A/T                 | 2.8L Turbo Diesel<br>Adventure 8A/T                         | 2.8L Turbo Diesel<br>Luxury 8A/T                            |
| Airbags                             | Driver , Passenger                                | Driver , Passenger                                | Driver , Passenger                                          | Driver , Passenger , Side ,<br>Knees (driver) , Curtains    |
| Anti-theft alarm                    | -                                                 | -                                                 | -                                                           | ✓                                                           |
| Seatbelts - Front                   | 2 x 3 points                                      | 2 x 3 points                                      | 2 x 3 points                                                | 2 x 3 points                                                |
| Seatbelts - 2nd row                 | 3 x 3 points                                      | 3 x 3 points                                      | 3 x 3 points                                                | 3 x 3 points                                                |
| Seatbelts - 3rd row                 | 2 points                                          | 2 points                                          | 2 points                                                    | 2 points                                                    |
| Seatbelt pretentioner               | Front                                             | Front                                             | Front                                                       | Front                                                       |
| ICOLIV fivings                      | Danu                                              | Danie                                             | D                                                           | Danie                                                       |