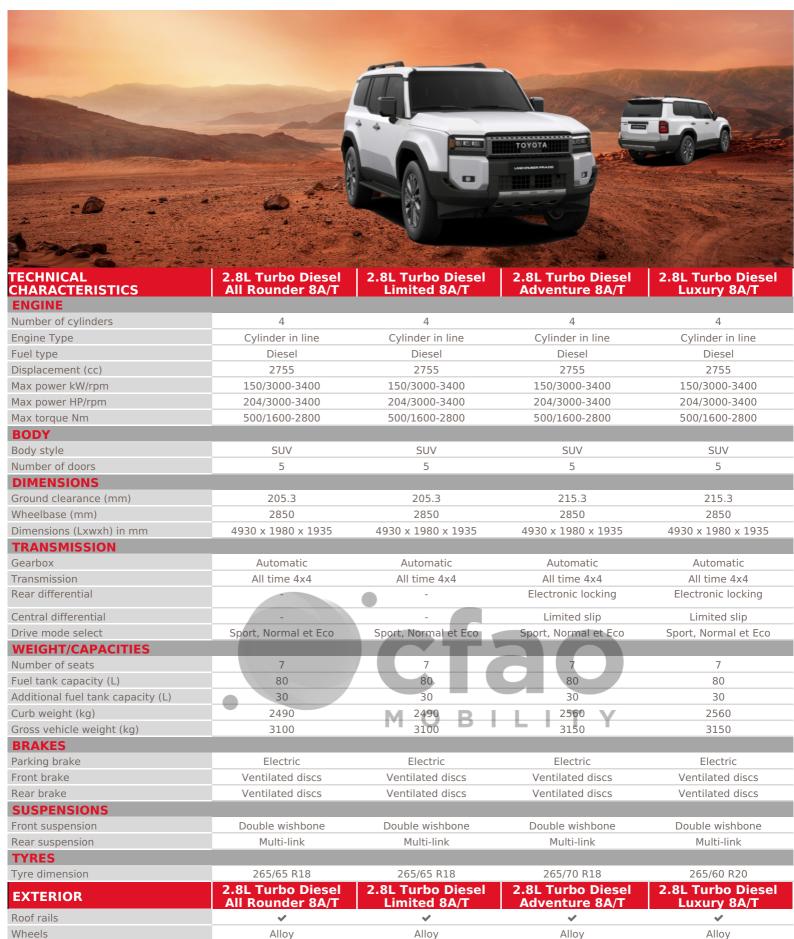

## CRUISER PRADO

## LAND CRUISER PRADO

| Adjustable side mirrors             | Electric                                          | Electric                                          | Electric                                                    | Electric                                                    |
|-------------------------------------|---------------------------------------------------|---------------------------------------------------|-------------------------------------------------------------|-------------------------------------------------------------|
| Folding side mirrors                | Electric                                          | Electric                                          | Electric                                                    | Electric                                                    |
| Side mirrors memory system          | -                                                 | -                                                 | ✓                                                           | ✓                                                           |
| Front grill                         | Silver                                            | Silver                                            | Gray                                                        | Gray                                                        |
| Bumper - Front&Rear                 | Colored                                           | Colored                                           | Colored                                                     | Colored                                                     |
| Lower engine cover                  | ~                                                 | <b>✓</b>                                          | ✓                                                           | ✓                                                           |
| Towing hook                         | Rear                                              | Rear                                              | Rear                                                        | -                                                           |
| Footboard                           | Side step                                         | Side step                                         | Side step                                                   | Side step                                                   |
| Mudguars                            | Front , Rear                                      | Front , Rear                                      | Front , Rear                                                | Front , Rear                                                |
| Spoiler                             | Rear                                              | Rear                                              | Rear                                                        | Rear                                                        |
| INTERIOR & COMFORT                  | 2.8L Turbo Diesel<br>All Rounder 8A/T             | 2.8L Turbo Diesel<br>Limited 8A/T                 | 2.8L Turbo Diesel<br>Adventure 8A/T                         | 2.8L Turbo Diesel<br>Luxury 8A/T                            |
| Radio                               | Radio MP3                                         | Radio MP3                                         | Radio MP3                                                   | Radio MP3                                                   |
| Touchscreen                         | 8"                                                | 8"                                                | 12.3"                                                       | 12.3"                                                       |
| Connectivity                        | USB , Bluetooth , Apple<br>CarPlay , Android Auto | USB , Bluetooth , Apple<br>CarPlay , Android Auto | USB , Bluetooth , Apple<br>CarPlay , Android Auto ,<br>HDMI | USB , Bluetooth , Apple<br>CarPlay , Android Auto ,<br>HDMI |
| Wireless Charging                   | -                                                 |                                                   |                                                             | ✓                                                           |
| USB charging ports                  | Front , 2nd row , 3rd row                         | Front , 2nd row , 3rd row                         | Front , 2nd row , 3rd row                                   | Front , 2nd row , 3rd row                                   |
| Loud speakers                       | 6                                                 | 6                                                 | 10                                                          | 14                                                          |
| Head-up display                     |                                                   |                                                   | <u> </u>                                                    | ✓                                                           |
| Information display                 | LCD 7"                                            | LCD.7"                                            | LCD 12.3"                                                   | LCD 12.3"                                                   |
| Air conditioning                    | Automatic driver & passenger                      | Automatic driver & passenger                      | Automatic driver & passenger                                | Automatic driver & passenger                                |
| Rear air conditioning               | Automatic                                         | Automatic                                         | Automatic                                                   | Automatic                                                   |
| Coolbox                             | -                                                 | -                                                 | -                                                           | ✓                                                           |
| Locking glove box                   | <b>✓</b>                                          | <b>~</b>                                          | ✓                                                           | ✓                                                           |
| Power windows                       | Front , Rear                                      | Front , Rear                                      | Front , Rear                                                | Front , Rear                                                |
| Privacy windows                     | -                                                 | -                                                 | Rear                                                        | Rear                                                        |
| Central door locking                | Yes                                               | Yes                                               | Yes                                                         | Yes                                                         |
| Central door locking while driving  | ✓                                                 | ✓                                                 | ✓                                                           | ✓                                                           |
| Smart keys                          | ✓                                                 | ✓                                                 | ✓                                                           | ✓                                                           |
| Push & start system                 | ~                                                 | <b>~</b>                                          | ✓                                                           | ✓                                                           |
| Keyless entry system                | <b>~</b>                                          | <b>~</b>                                          | ✓                                                           | ✓                                                           |
| Steering wheel                      | Urethane                                          | Leather                                           | Leather                                                     | Leather                                                     |
| Adjustable steering wheel           | Height and reach adjustable                       | Height and reach<br>adjustable                    | Electric height and reach<br>adjustable                     | Electric height and reach<br>adjustable                     |
| Upholstery                          | Fabric                                            | Synthetic leather                                 | Leather                                                     | Leather                                                     |
| Power seats                         | -                                                 | Driver                                            | Driver                                                      | Driver & Passenger                                          |
| Ventilated seats                    | -                                                 | Front                                             | Front                                                       | Front , 2nd row                                             |
| Heated seats                        | -                                                 | Front                                             | Front                                                       | Front , 2nd row                                             |
| Lumbar support                      | -                                                 | -                                                 | <b>✓</b>                                                    | <b>✓</b>                                                    |
| Camera                              | Rear                                              | Rear                                              | Panoramic view monitor<br>(360°)                            | Panoramic view monitor<br>(360°)                            |
| Parking sensor                      | -                                                 | -                                                 | Front / Rear                                                | Front / Rear                                                |
| Day/night automatic rearview mirror | -                                                 | <b>~</b>                                          | -                                                           | -                                                           |
| Digital rearview mirror             | -                                                 | -                                                 | ✓                                                           | ✓                                                           |
| Power back door                     | -                                                 | <b>~</b>                                          | ✓                                                           | -                                                           |
| Back luggage space guard            | -                                                 | -                                                 | ✓                                                           | -                                                           |
| Power Slide / Tilt Moonroof         |                                                   | -                                                 | ✓                                                           | ✓                                                           |
| Electric power steering             | ✓ V                                               | ✓ V                                               | <b>✓</b>                                                    | ✓ Pi                                                        |
| PASSIVE SAFETY                      | 2.8L Turbo Diesel<br>All Rounder 8A/T             | 2.8L Turbo Diesel<br>Limited 8A/T                 | 2.8L Turbo Diesel<br>Adventure 8A/T                         | 2.8L Turbo Diesel<br>Luxury 8A/T                            |
| Airbags                             | Driver , Passenger                                | Driver , Passenger                                | Driver , Passenger                                          | Driver , Passenger , Side ,<br>Knees (driver) , Curtains    |
| Anti-theft alarm                    | -                                                 | -                                                 | -                                                           | ✓                                                           |
| Seatbelts - Front                   | 2 x 3 points                                      | 2 x 3 points                                      | 2 x 3 points                                                | 2 x 3 points                                                |
| Seatbelts - 2nd row                 | 3 x 3 points                                      | 3 x 3 points                                      | 3 x 3 points                                                | 3 x 3 points                                                |
| Seatbelts - 3rd row                 | 2 points                                          | 2 points                                          | 2 points                                                    | 2 points                                                    |
| Seatbelt pretentioner               | Front                                             | Front                                             | Front                                                       | Front                                                       |
| ICOLIV fivings                      | Danu                                              | Danie                                             | D                                                           | Danie                                                       |