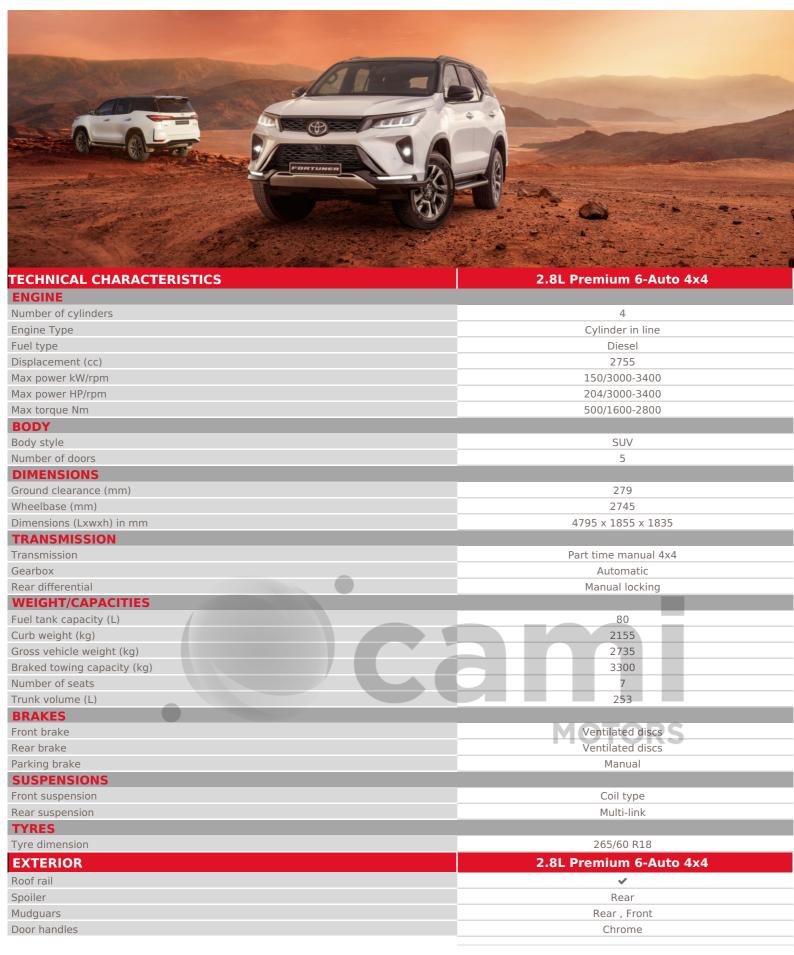

## FORTUNER







Fog lamps

## FORTUNER

| IOYOIA                             |                                                                  |
|------------------------------------|------------------------------------------------------------------|
| Door mirrors                       | Body colour                                                      |
| Adjustable side mirrors            | Electric                                                         |
| Folding side mirrors               | Electric                                                         |
| Front grill                        | Black                                                            |
| Bumper - Front&Rear                | Body colour                                                      |
| Wheels