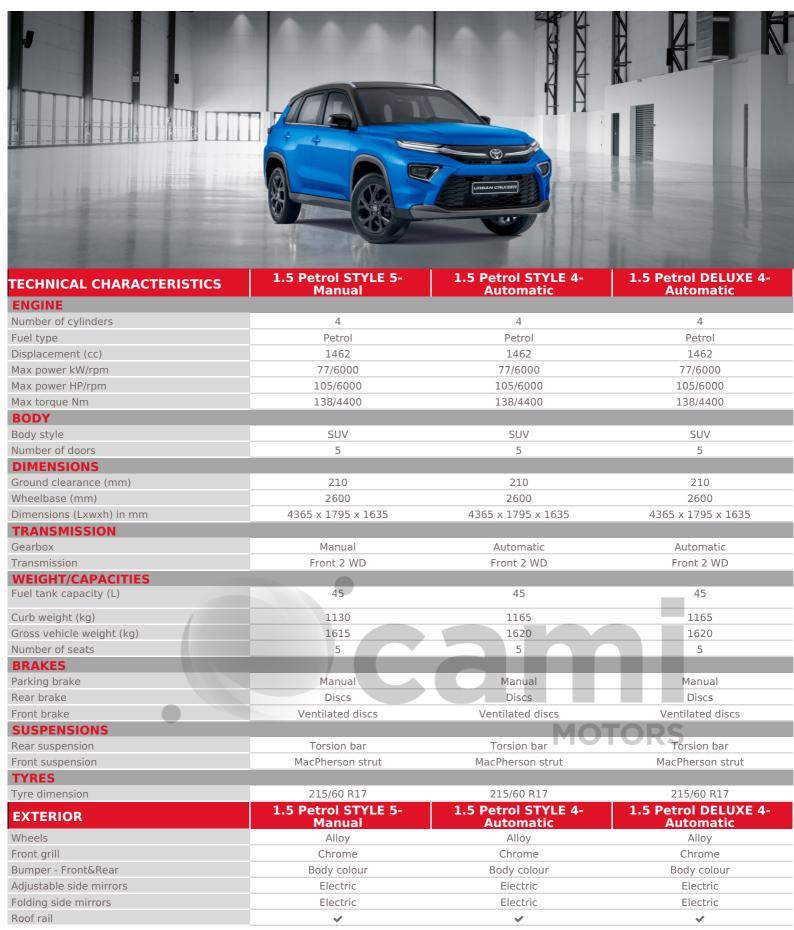

## URBAN CRUISER

Cruise control

## **URBAN CRUISER**

| INTERIOR & COMFORT                      | 1.5 Petrol STYLE 5-<br>Manual                      | 1.5 Petrol STYLE 4-<br>Automatic                   | 1.5 Petrol DELUXE 4-<br>Automatic                  |
|-----------------------------------------|----------------------------------------------------|----------------------------------------------------|----------------------------------------------------|
| Radio                                   | Radio MP3                                          | Radio MP3                                          | Radio MP3                                          |
| Touchscreen                             | 7"                                                 | 7"                                                 | 9 "                                                |
| Connections                             | USB , Bluetooth , Apple CarPlay ,<br>Android Auto  | USB , Bluetooth , Apple CarPlay ,<br>Android Auto  | USB , Bluetooth , Apple CarPlay ,<br>Android Auto  |
| Loud speakers                           | 4                                                  | 4                                                  | 4                                                  |
| Steering wheel audio control            | <b>✓</b>                                           | ✓                                                  | <b>~</b>                                           |
| Air conditionning                       | Automatic                                          | Automatic                                          | Automatic                                          |
| Central armrest                         | Front , Rear                                       | Front , Rear                                       | Front , Rear                                       |
| Power windows                           | Front , Rear                                       | Front , Rear                                       | Front , Rear                                       |
| Central door locking                    | Yes                                                | Yes                                                | Yes                                                |
| Push & start system                     | <b>*</b>                                           | <b>~</b>                                           | <b>~</b>                                           |
| Keyless entry system                    |                                                    | ✓                                                  | ~                                                  |
| Steering wheel                          | Urethane                                           | Urethane                                           | Leather                                            |
| Driver seat                             | Height and reach adjustable                        | Height and reach adjustable                        | Height and reach adjustable                        |
| 2nd row seats                           | Folding 40/60                                      | Folding 40/60                                      | Folding 40/60                                      |
| Day/night automatic rearview mirror     | -                                                  |                                                    | <b>✓</b>                                           |
| Upholstery                              | Fabric                                             | Fabric                                             | Fabric                                             |
| Power Steering                          | •                                                  | <b>~</b>                                           | <b>~</b>                                           |
| Parking sensor                          | Rear                                               | Rear                                               | Rear                                               |
| Videocamera                             | Rear                                               | Rear                                               | Rear Rear                                          |
| Privacy windows                         | -                                                  | . MO                                               | Rear                                               |
| PASSIVE SAFETY                          | 1.5 Petrol STYLE 5-<br>Manual                      | 1.5 Petrol STYLE 4-<br>Automatic                   | 1.5 Petrol DELUXE 4-<br>Automatic                  |
| Airbags                                 | Driver , Passenger , Side &<br>Curtains , Curtains | Driver , Passenger , Side &<br>Curtains , Curtains | Driver , Passenger , Side &<br>Curtains , Curtains |
| Anti-theft alarm                        | <b>✓</b>                                           | <b>~</b>                                           | <b>~</b>                                           |
| Seatbelts - Front                       | 2 x 3 points                                       | 2 x 3 points                                       | 2 x 3 points                                       |
| Seatbelts - 2nd row                     | 2 x 3 points                                       | 2 x 3 points                                       | 2 x 3 points                                       |
| Headrests                               | Front , Rear                                       | Front , Rear                                       | Front , Rear                                       |
| Number of spare wheels                  | 1                                                  | 1                                                  | 1                                                  |
| Spare wheel                             | Steel                                              | Steel                                              | Steel                                              |
| ACTIVE SAFETY                           | 1.5 Petrol STYLE 5-<br>Manual                      | 1.5 Petrol STYLE 4-<br>Automatic                   | 1.5 Petrol DELUXE 4-<br>Automatic                  |
| Immobilizer                             | ✓                                                  | ✓                                                  | <b>~</b>                                           |
| Headlamps                               | LED                                                | LED                                                | LED                                                |
| Daytime running lights                  | LED                                                | LED                                                | LED                                                |
| Automatic light control system          | ✓                                                  | <b>~</b>                                           | <b>~</b>                                           |
| Electronic stability control            | VSC                                                | VSC                                                | VSC                                                |
| Eletronic Brakeforce distribution (EBD) | ✓                                                  | <b>~</b>                                           | <b>~</b>                                           |
| Hill-start assist control               | <b>✓</b>                                           | <b>~</b>                                           | <b>~</b>                                           |
| ABS                                     | ✓                                                  | <b>~</b>                                           | <b>~</b>                                           |
| Cruico control                          | A                                                  |                                                    |                                                    |

## URBAN CRUISER