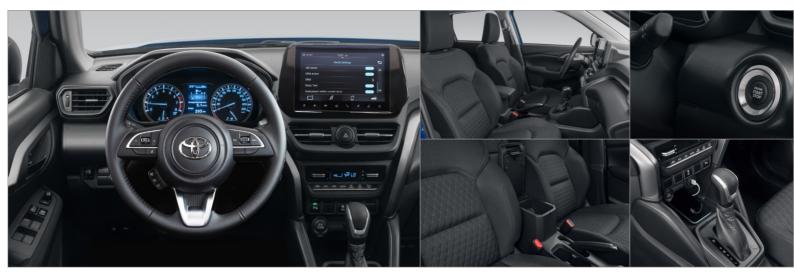

## **URBAN CRUISER**

| INTERIOR & COMFORT                      | 1.5 Petrol STYLE 5-<br>Manual                      | 1.5 Petrol STYLE 4-<br>Automatic                   | 1.5 Petrol DELUXE 4-<br>Automatic                  |
|-----------------------------------------|----------------------------------------------------|----------------------------------------------------|----------------------------------------------------|
| Radio                                   | Radio MP3                                          | Radio MP3                                          | Radio MP3                                          |
| Touchscreen                             | 7"                                                 | 7"                                                 | 9 "                                                |
| Connections                             | USB , Bluetooth , Apple CarPlay ,<br>Android Auto  | USB , Bluetooth , Apple CarPlay ,<br>Android Auto  | USB , Bluetooth , Apple CarPlay ,<br>Android Auto  |
| Loud speakers                           | 4                                                  | 4                                                  | 4                                                  |
| Steering wheel audio control            | <b>✓</b>                                           | ✓                                                  | <b>~</b>                                           |
| Air conditionning                       | Automatic                                          | Automatic                                          | Automatic                                          |
| Central armrest                         | Front , Rear                                       | Front , Rear                                       | Front , Rear                                       |
| Power windows                           | Front , Rear                                       | Front , Rear                                       | Front , Rear                                       |
| Central door locking                    | Yes                                                | Yes                                                | Yes                                                |
| Push & start system                     | <b>*</b>                                           | <b>~</b>                                           | <b>~</b>                                           |
| Keyless entry system                    |                                                    | ✓                                                  | ~                                                  |
| Steering wheel                          | Urethane                                           | Urethane                                           | Leather                                            |
| Driver seat                             | Height and reach adjustable                        | Height and reach adjustable                        | Height and reach adjustable                        |
| 2nd row seats                           | Folding 40/60                                      | Folding 40/60                                      | Folding 40/60                                      |
| Day/night automatic rearview mirror     | -                                                  |                                                    | <b>✓</b>                                           |
| Upholstery                              | Fabric                                             | Fabric                                             | Fabric                                             |
| Power Steering                          | •                                                  | <b>~</b>                                           | <b>~</b>                                           |
| Parking sensor                          | Rear                                               | Rear                                               | Rear                                               |
| Videocamera                             | Rear                                               | Rear                                               | Rear Rear                                          |
| Privacy windows                         | -                                                  | . MO                                               | Rear                                               |
| PASSIVE SAFETY                          | 1.5 Petrol STYLE 5-<br>Manual                      | 1.5 Petrol STYLE 4-<br>Automatic                   | 1.5 Petrol DELUXE 4-<br>Automatic                  |
| Airbags                                 | Driver , Passenger , Side &<br>Curtains , Curtains | Driver , Passenger , Side &<br>Curtains , Curtains | Driver , Passenger , Side &<br>Curtains , Curtains |
| Anti-theft alarm                        | <b>✓</b>                                           | <b>~</b>                                           | <b>~</b>                                           |
| Seatbelts - Front                       | 2 x 3 points                                       | 2 x 3 points                                       | 2 x 3 points                                       |
| Seatbelts - 2nd row                     | 2 x 3 points                                       | 2 x 3 points                                       | 2 x 3 points                                       |
| Headrests                               | Front , Rear                                       | Front , Rear                                       | Front , Rear                                       |
| Number of spare wheels                  | 1                                                  | 1                                                  | 1                                                  |
| Spare wheel                             | Steel                                              | Steel                                              | Steel                                              |
| ACTIVE SAFETY                           | 1.5 Petrol STYLE 5-<br>Manual                      | 1.5 Petrol STYLE 4-<br>Automatic                   | 1.5 Petrol DELUXE 4-<br>Automatic                  |
| Immobilizer                             | ✓                                                  | ✓                                                  | <b>~</b>                                           |
| Headlamps                               | LED                                                | LED                                                | LED                                                |
| Daytime running lights                  | LED                                                | LED                                                | LED                                                |
| Automatic light control system          | ✓                                                  | <b>~</b>                                           | <b>~</b>                                           |
| Electronic stability control            | VSC                                                | VSC                                                | VSC                                                |
| Eletronic Brakeforce distribution (EBD) | ✓                                                  | <b>~</b>                                           | <b>~</b>                                           |
| Hill-start assist control               | <b>✓</b>                                           | <b>~</b>                                           | <b>~</b>                                           |
| ABS                                     | ✓                                                  | <b>~</b>                                           | <b>~</b>                                           |
| Cruico control                          | A                                                  |                                                    |                                                    |