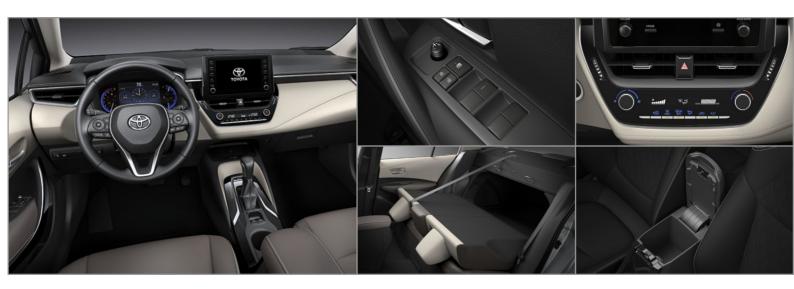

## COROLLA

| Mudguars                                | Front , Rear                                   |
|-----------------------------------------|------------------------------------------------|
| INTERIOR & COMFORT                      | 1.8L Limited CVT                               |
| Radio                                   | Radio MP3                                      |
| Touchscreen                             | 8"                                             |
| Connections                             | USB , Bluetooth , Apple CarPlay , Android Auto |
| Steering wheel audio control            | ✓                                              |
| Loud speakers                           | 6                                              |
| Air conditionning                       | Manual                                         |
| Central armrest                         | Rear                                           |
| Cup holder(s)                           | Front , Rear                                   |
| Power windows                           | Front , Rear                                   |
| Central door locking                    | Yes                                            |
| Steering wheel                          | Leather                                        |
| Driver seat                             | Height and reach adjustable                    |
| 2nd row seats                           | Folding 40/60                                  |
| Upholstery                              | Fabric                                         |
| Power Steering                          | · ·                                            |
| Videocamera                             | Rear                                           |
| Gearshift & Brake lever                 | Leather                                        |
| PASSIVE SAFETY                          | 1.8L Limited CVT                               |
| Airbags                                 | Driver , Passenger , Side & Curtains           |
| Seatbelts - Front                       | 2 x 3 points                                   |
| Seatbelts - 2nd row                     | 3 x 3 points                                   |
| Seatbelt pretentioner                   | Front                                          |
| ISOFIX fixings                          | Rear                                           |
| Headrests                               | Front , Rear                                   |
| Spare wheel                             | Alloy                                          |
| Number of spare wheels                  | 1                                              |
| ACTIVE SAFETY                           | 1.8L Limited CVT                               |
| Immobilizer                             | ✓                                              |
| Headlamps                               | Halogen                                        |
| Fog lamps                               | Front , Rear                                   |
| Electronic stability control            | VSC                                            |
| Eletronic Brakeforce distribution (EBD) | ✓                                              |
| Hill-start assist control               | <b>✓</b>                                       |
| ABS                                     | <b>✓</b>                                       |
|                                         |                                                |