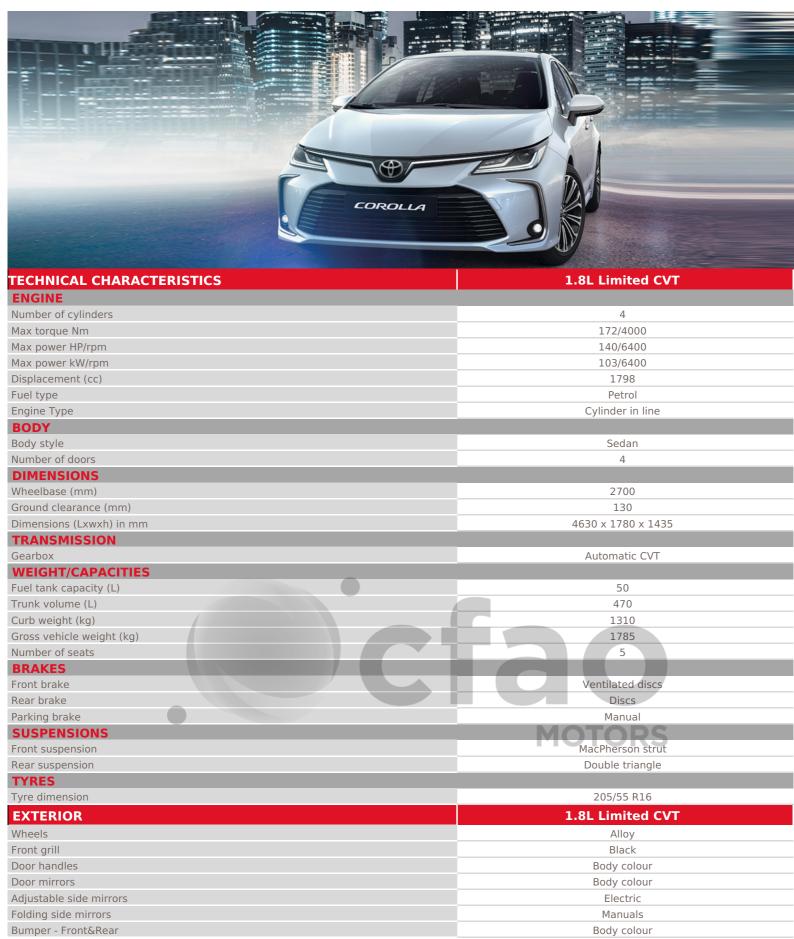

## COROLLA

| Mudguars                                | Front , Rear                                   |
|-----------------------------------------|------------------------------------------------|
| INTERIOR & COMFORT                      | 1.8L Limited CVT                               |
| Radio                                   | Radio MP3                                      |
| Touchscreen                             | 8"                                             |
| Connections                             | USB , Bluetooth , Apple CarPlay , Android Auto |
| Steering wheel audio control            | ✓                                              |
| Loud speakers                           | 6                                              |
| Air conditionning                       | Manual                                         |
| Central armrest                         | Rear                                           |
| Cup holder(s)                           | Front , Rear                                   |
| Power windows                           | Front , Rear                                   |
| Central door locking                    | Yes                                            |
| Steering wheel                          | Leather                                        |
| Driver seat                             | Height and reach adjustable                    |
| 2nd row seats                           | Folding 40/60                                  |
| Upholstery                              | Fabric                                         |
| Power Steering                          | · ·                                            |
| Videocamera                             | Rear                                           |
| Gearshift & Brake lever                 | Leather                                        |
| PASSIVE SAFETY                          | 1.8L Limited CVT                               |
| Airbags                                 | Driver , Passenger , Side & Curtains           |
| Seatbelts - Front                       | 2 x 3 points                                   |
| Seatbelts - 2nd row                     | 3 x 3 points                                   |
| Seatbelt pretentioner                   | Front                                          |
| ISOFIX fixings                          | Rear                                           |
| Headrests                               | Front , Rear                                   |
| Spare wheel                             | Alloy                                          |
| Number of spare wheels                  | 1                                              |
| ACTIVE SAFETY                           | 1.8L Limited CVT                               |
| Immobilizer                             | ✓                                              |
| Headlamps                               | Halogen                                        |
| Fog lamps                               | Front , Rear                                   |
| Electronic stability control            | VSC                                            |
| Eletronic Brakeforce distribution (EBD) | ✓                                              |
| Hill-start assist control               | <b>✓</b>                                       |
| ABS                                     | <b>✓</b>                                       |
|                                         |                                                |