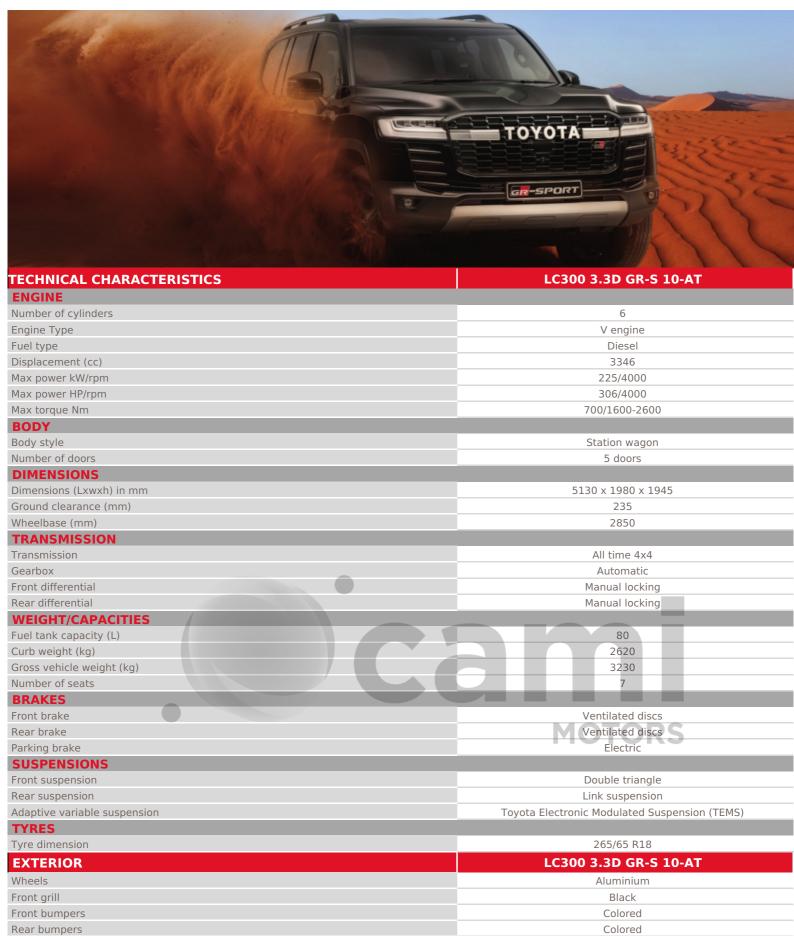

Daytime running lights



| IOYOIA                             | ·                                                           |
|------------------------------------|-------------------------------------------------------------|
| Door mirrors                       | Body colour                                                 |
| Adjustable side mirrors            | Electric                                                    |
| Folding side mirrors               | Electric                                                    |
| Spoiler                            | Rear                                                        |
| Roof rail                          | ✓                                                           |
| Towing hook                        | Rear