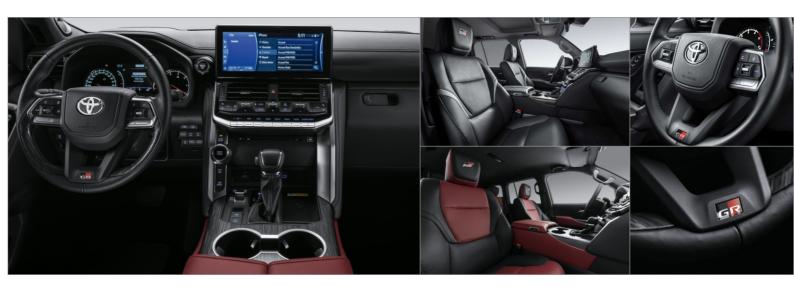

Daytime running lights

| IOYOIA                             | ·                                                           |
|------------------------------------|-------------------------------------------------------------|
| Door mirrors                       | Body colour                                                 |
| Adjustable side mirrors            | Electric                                                    |
| Folding side mirrors               | Electric                                                    |
| Spoiler                            | Rear                                                        |
| Roof rail                          | ✓                                                           |
| Towing hook                        | Rear                                                        |
| INTERIOR & COMFORT                 | LC300 3.3D GR-S 10-AT                                       |
| Radio                              | Radio CD / MP3                                              |
| Connections                        | USB , Bluetooth , Apple CarPlay , Android Auto , MirrorLink |
| Handsfree kit                      | ✓                                                           |
| Touchscreen                        | 12.3"                                                       |
| Wifi                               | <b>→</b>                                                    |
| Wireless Charging                  | · -                                                         |
| Steering wheel audio control       | · ·                                                         |
| Loud speakers                      | 14                                                          |
| Multi-media system                 | DVD reader - Rear                                           |
| Air conditionning                  | Automatic multi-zone                                        |
| Coolbox                            | ✓ VICE III II I               |
| Central armrest                    | Front , Rear                                                |
| Cup holder(s)                      | Front , Rear                                                |
| Power windows                      | Front , Rear                                                |
| Privacy windows                    | Rear RS                                                     |
| Central door locking               | Yes                                                         |
| Central door locking while driving | <b>✓</b>                                                    |
| Smart keys                         | <b>✓</b>                                                    |
| Push & start system                | <b>✓</b>                                                    |
| Keyless entry system               | <b>✓</b>                                                    |
| Steering wheel                     | Leather                                                     |
| Adjustable steering wheel          | Electric height and reach adjustable                        |
| Sunroof                            | Electric                                                    |
| Upholstery                         | Leather                                                     |
| Driver seat                        | Height and reach adjustable                                 |
| Power seats                        | Driver & Passenger                                          |
| Memory seats                       | ✓                                                           |
| Heated seats                       | ✓                                                           |
| Air conditioned seats              | ✓                                                           |
| 2nd row seats                      | Folding 40/60                                               |
| Power Steering                     | ✓                                                           |
| Parking sensor                     | Front / Rear                                                |
| Videocamera                        | Front / Rear / Side                                         |
| Electric Tailgate                  | Opener & Locking                                            |
| PASSIVE SAFETY                     | LC300 3.3D GR-S 10-AT                                       |
| Airbags                            | Driver , Passenger , Side & Curtains , Curtains             |
| Anti-theft alarm                   | ✓                                                           |
| Seatbelts - Front                  | 2 x 3 points                                                |
| Seatbelts - 2nd row                | 3 x 3 points                                                |
| Seatbelts - 3rd row                | 2 x 3 points                                                |
| Headrests                          | Front , 2nd row , 3rd row                                   |
| Active headrests                   | ✓                                                           |
| Height adjustable lights           | Automatic                                                   |
| Spare wheel                        | Alloy                                                       |
| Spare Wheel Location               | Under the Vehicle                                           |
| ACTIVE SAFETY                      | LC300 3.3D GR-S 10-AT                                       |
| Immobilizer                        | <b>~</b>                                                    |
| Seatbelt warning                   | <b>~</b>                                                    |
| Headlamps                          | LED                                                         |
| Poutimo running lights             | LED                                                         |